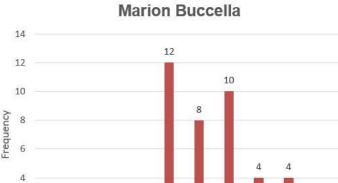

### **Toronto Camera Club Creative Competition Nº 1**

#### Welcome to the Results

#### THANKS TO:

COMPETITION CHAIR: GARETH JONES TECHNICAL SUPPORT: CATALIN SANDU SUBMISSIONS/SCORING: GARETH JONES PRESENTATION: GARETH JONES CERTIFICATES/THANK YOU CARDS: DROR ORBACH IRESULTS POSTING: MATT FREPP

#### **Creative Competition Nº 1 Beginners: 17 Images from 5 Makers** Advanced: 57 Images from 16 Makers Masters: 41 Images from 13 Makers Grand Total: 115 Images from 34 Makers

#### SCORING STATISTICS

J1: MARION BUCCELLA – LONDON CAMERA CLUB J2: LUBA CITRIN – RICHMOND HILL CC / TORONTO DIGITAL PHOTOGRAPHY CLUB J3: TOM STEPHENS – LATOW PHOTOGRAPHERS GUILD (BURLINGTON)

#### SCORING STATISTICS BEGINNERS







#### SCORING STATISTICS Advanced







## CORINGSTATISTICS

MASTERS







8.5

9

9.5

10

8

7.5

Score

6.5

#### JUDGES' SCORING - STATISTICS

|                      |                    | Judges                   |      |                      |      |                      |     |                        | Average                  | % Scores              | % Scores                |
|----------------------|--------------------|--------------------------|------|----------------------|------|----------------------|-----|------------------------|--------------------------|-----------------------|-------------------------|
| Category             |                    | J1 #1<br>Marion Buccella |      | J2 #2<br>Luba Citrin |      | J3 #3<br>Tom Stevens |     | Average<br>Total Score | Score<br>(all<br>Judges) | ≥9<br>(all<br>Judges) | ≤5.5<br>(all<br>Judges) |