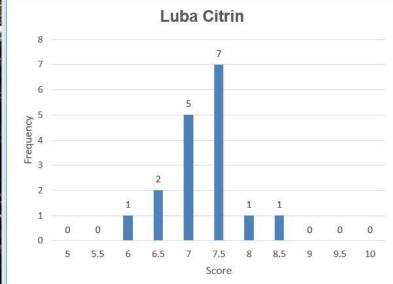

#### SCORING STATISTICS BEGINNERS

#### SCORING STATISTICS

J1: MARION BUCCELLA – LONDON CAMERA CLUB J2: LUBA CITRIN – RICHMOND HILL CC / TORONTO DIGITAL PHOTOGRAPHY CLUB J3: TOM STEPHENS – LATOW PHOTOGRAPHERS GUILD (BURLINGTON)