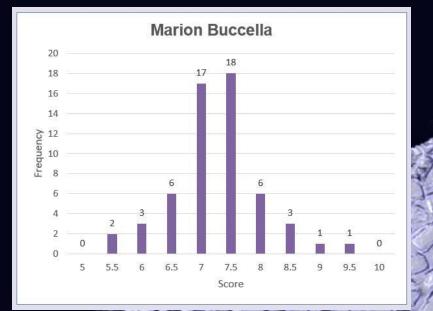

## CORINGSTATISTICS

MASTERS

8.5

9

9.5

10

8

7.5

Score

6.5

#### SCORING STATISTICS

J1: MARION BUCCELLA – LONDON CAMERA CLUB J2: LUBA CITRIN – RICHMOND HILL CC / TORONTO DIGITAL PHOTOGRAPHY CLUB J3: TOM STEPHENS – LATOW PHOTOGRAPHERS GUILD (BURLINGTON)