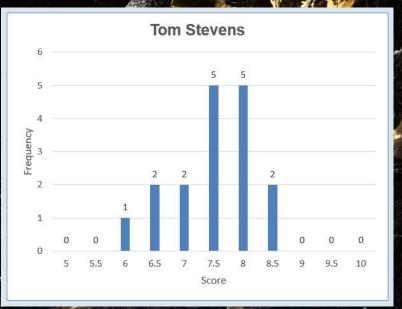

#### SCORING STATISTICS BEGINNERS

#### SCORING STATISTICS

J1: MARION BUCCELLA – LONDON CAMERA CLUB J2: LUBA CITRIN – RICHMOND HILL CC / TORONTO DIGITAL PHOTOGRAPHY CLUB J3: TOM STEPHENS – LATOW PHOTOGRAPHERS GUILD (BURLINGTON)