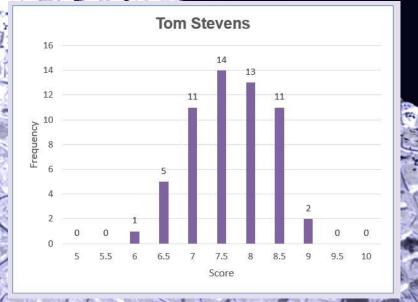

### **Toronto Camera Club Creative Competition Nº 1**

#### Welcome to the Results

#### THANKS TO:

COMPETITION CHAIR: GARETH JONES TECHNICAL SUPPORT: CATALIN SANDU SUBMISSIONS/SCORING: GARETH JONES PRESENTATION: GARETH JONES CERTIFICATES/THANK YOU CARDS: DROR ORBACH IRESULTS POSTING: MATT FREPP

#### **Creative Competition Nº 1 Beginners: 17 Images from 5 Makers** Advanced: 57 Images from 16 Makers Masters: 41 Images from 13 Makers Grand Total: 115 Images from 34 Makers

#### SCORING STATISTICS

J1: MARION BUCCELLA – LONDON CAMERA CLUB J2: LUBA CITRIN – RICHMOND HILL CC / TORONTO DIGITAL PHOTOGRAPHY CLUB J3: TOM STEPHENS – LATOW PHOTOGRAPHERS GUILD (BURLINGTON)

#### SCORING STATISTICS BEGINNERS







#### SCORING STATISTICS Advanced







## CORINGSTATISTICS

MASTERS







8.5

9

9.5

10

8

7.5

Score

6.5

#### JUDGES' SCORING - STATISTICS

|                      |                    | Judges                   |      |                      |      |                      |     |                        | Average                  | % Scores              | % Scores                |
|----------------------|--------------------|--------------------------|------|----------------------|------|----------------------|-----|------------------------|--------------------------|-----------------------|-------------------------|
| Category             |                    | J1 #1<br>Marion Buccella |      | J2 #2<br>Luba Citrin |      | J3 #3<br>Tom Stevens |     | Average<br>Total Score | Score<br>(all<br>Judges) | ≥9<br>(all<br>Jud