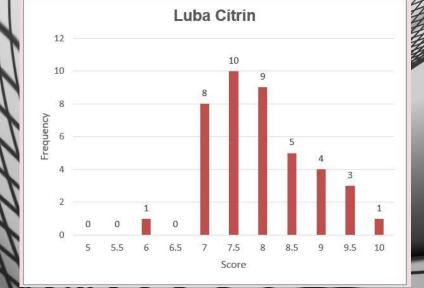

### **Toronto Camera Club Creative Competition Nº 1**

#### Welcome to the Results

#### THANKS TO:

COMPETITION CHAIR: GARETH JONES TECHNICAL SUPPORT: CATALIN SANDU SUBMISSIONS/SCORING: GARETH JONES PRESENTATION: GARETH JONES CERTIFICATES/THANK YOU CARDS: DROR ORBACH IRESULTS POSTING: MATT FREPP

#### **Creative Competition Nº 1 Beginners: 17 Images from 5 Makers** Advanced: 57 Images from 16 Makers Masters: 41 Images from 13 Makers Grand Total: 115 Images from 34 Makers

#### SCORING STATISTICS

J1: MARION BUCCELLA – LONDON CAMERA CLUB J2: LUBA CITRIN – RICHMOND HILL CC / TORONTO DIGITAL PHOTOGRAPHY CLUB J3: TOM STEPHENS – LATOW PHOTOGRAPHERS GUILD (BURLINGTON)

#### SCORING STATISTICS BEGINNERS







#### SCORING STATISTICS Advanced







## CORINGSTATISTICS

MASTERS







8.5

9

9.5

10

8

7.5

Score

6.5

#### JUDGES' SCORING - STATISTICS

|                      |                    | Judges                   |      |                      |      |                      |     |                        | Average                  | % Scores              | % Scores                |
|----------------------|--------------------|--------------------------|------|----------------------|------|----------------------|-----|------------------------|--------------------------|-----------------------|-------------------------|
| Category             |                    | J1 #1<br>Marion Buccella |      | J2 #2<br>Luba Citrin |      | J3 #3<br>Tom Stevens |     | Average<br>Total Score | Score<br>(all<br>Judges) | ≥9<br>(all<br>Judges) | ≤5.5<br>(all<br>Judges) |
|