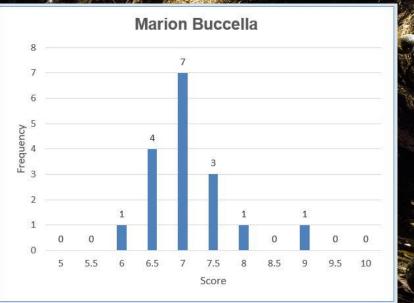

#### SCORING STATISTICS BEGINNERS

#### SCORING STATISTICS

J1: MARION BUCCELLA – LONDON CAMERA CLUB J2: LUBA CITRIN – RICHMOND HILL CC / TORONTO DIGITAL PHOTOGRAPHY CLUB J3: TOM STEPHENS – LATOW PHOTOGRAPHERS GUILD (BURLINGTON)