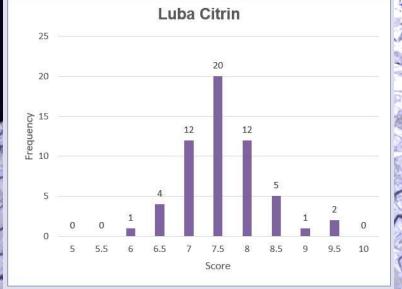

### **Toronto Camera Club Creative Competition Nº 1**

#### Welcome to the Results

#### THANKS TO:

COMPETITION CHAIR: GARETH JONES TECHNICAL SUPPORT: CATALIN SANDU SUBMISSIONS/SCORING: GARETH JONES PRESENTATION: GARETH JONES CERTIFICATES/THANK YOU CARDS: DROR ORBACH IRESULTS POSTING: MATT FREPP

#### **Creative Competition Nº 1 Beginners: 17 Images from 5 Makers** Advanced: 57 Images from 16 Makers Masters: 41 Images from 13 Makers Grand Total: 115 Images from 34 Makers

#### SCORING STATISTICS

J1: MARION BUCCELLA – LONDON CAMERA CLUB J2: LUBA CITRIN – RICHMOND HILL CC / TORONTO DIGITAL PHOTOGRAPHY CLUB J3: TOM STEPHENS – LATOW PHOTOGRAPHERS GUILD (BURLINGTON)

#### SCORING STATISTICS BEGINNERS







#### SCORING STATISTICS Advanced







## CORINGSTATISTICS

MASTERS







8.5

9

9.5

10

8

7.5

Score

6.5

#### JUDGES' SCORING - STATISTICS

|                      |                    | Judges                   |      |                      |      |                      |     |                        | Average                  | % Scores              | % Scores                |
|----------------------|--------------------|--------------------------|------|----------------------|------|----------------------|-----|------------------------|--------------------------|-----------------------|-------------------------|
| Category             |                    | J1 #1<br>Marion Buccella |      | J2 #2<br>Luba Citrin |      | J3 #3<br>Tom Stevens |     | Average<br>Total Score | Score<br>(all<br>Judges) | ≥9<br>(all<br>J