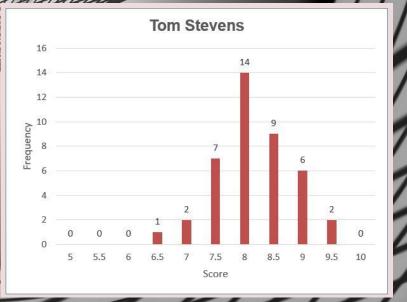

### **Toronto Camera Club Creative Competition Nº 1**

#### Welcome to the Results

#### THANKS TO:

COMPETITION CHAIR: GARETH JONES TECHNICAL SUPPORT: CATALIN SANDU SUBMISSIONS/SCORING: GARETH JONES PRESENTATION: GARETH JONES CERTIFICATES/THANK YOU CARDS: DROR ORBACH IRESULTS POSTING: MATT FREPP

#### **Creative Competition Nº 1 Beginners: 17 Images from 5 Makers** Advanced: 57 Images from 16 Makers Masters: 41 Images from 13 Makers Grand Total: 115 Images from 34 Makers

#### SCORING STATISTICS

J1: MARION BUCCELLA – LONDON CAMERA CLUB J2: LUBA CITRIN – RICHMOND HILL CC / TORONTO DIGITAL PHOTOGRAPHY CLUB J3: TOM STEPHENS – LATOW PHOTOGRAPHERS GUILD (BURLINGTON)

#### SCORING STATISTICS BEGINNERS







#### SCORING STATISTICS Advanced







## CORINGSTATISTICS

MASTERS







8.5

9

9.5

10

8

7.5

Score

6.5

#### JUDGES' SCORING - STATISTICS

|                      |                    | Judges                   |      |                      |      |                      |     |                        | Average                  | % Scores              | % Scores                |
|----------------------|--------------------|--------------------------|------|----------------------|------|----------------------|-----|------------------------|--------------------------|-----------------------|-------------------------|
| Category             |                    | J1 #1<br>Marion Buccella |      | J2 #2<br>Luba Citrin |      | J3 #3<br>Tom Stevens |     | Average<br>Total Score | Score<br>(all<br>Judges) | ≥9<br>(all<br>Judges) | ≤5.5<br>(all<br>Judges) |
|