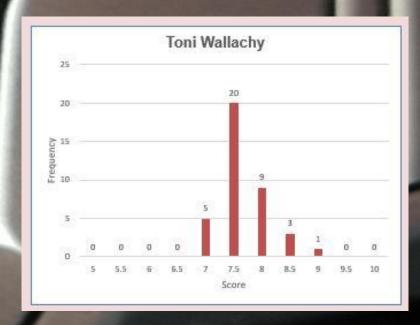

## SCORINGSTATISTICS MASTERS

#### SCORING STATISTICS

J1: NELLA PASCAL - NONE

J2: MCHAEL NELSON - AJAX CAMERA QUB

JS: TON WALLACHY - OSHAWA CAMERA QUB