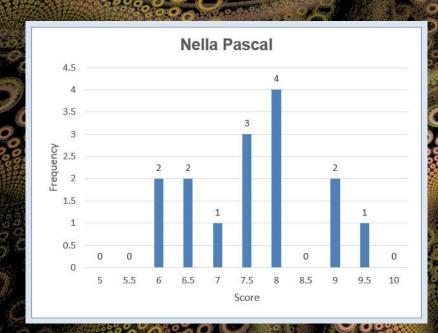

#### SCORING STATISTICS

J1: NELLA PASCAL - NONE

J2: MCHAEL NELSON - AJAX CAMERA QUB

JS: TON WALLACHY - OSHAWA CAMERA QUB