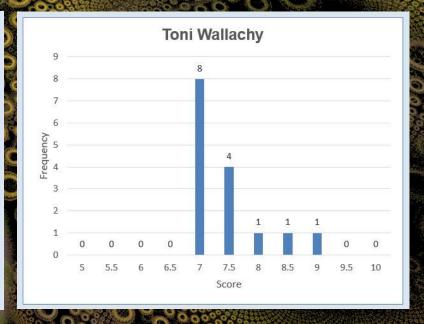

#### SCORING STATISTICS

J1: NELLA PASCAL - NONE

J2: MCHAEL NELSON - AJAX CAMERA QUB

JS: TON WALLACHY - OSHAWA CAMERA QUB