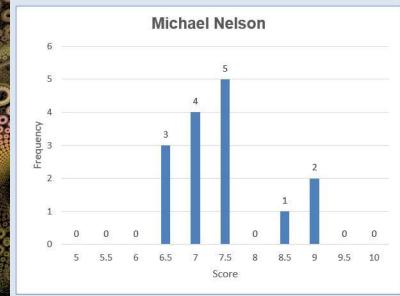

#### SCORING STATISTICS

J1: NELLA PASCAL - NONE

J2: MCHAEL NELSON - AJAX CAMERA QUB

JS: TON WALLACHY - OSHAWA CAMERA QUB