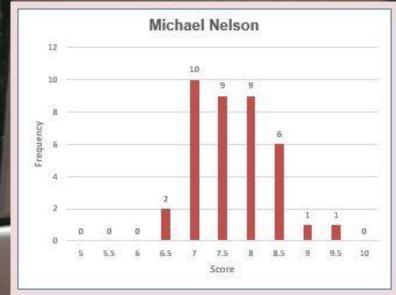

## SCORINGSTATISTICS MASTERS

#### SCORING STATISTICS

J1: NELLA PASCAL - NONE

J2: MCHAEL NELSON - AJAX CAMERA QUB

JS: TON WALLACHY - OSHAWA CAMERA QUB