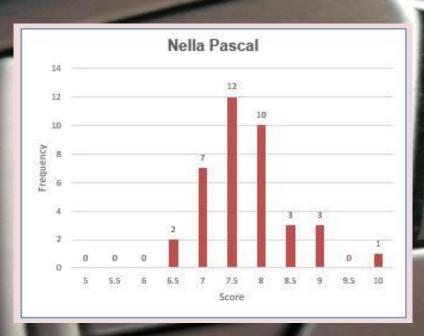

## SCORINGSTATISTICS MASTERS

#### SCORING STATISTICS

J1: NELLA PASCAL - NONE

J2: MCHAEL NELSON - AJAX CAMERA QUB

JS: TON WALLACHY - OSHAWA CAMERA QUB