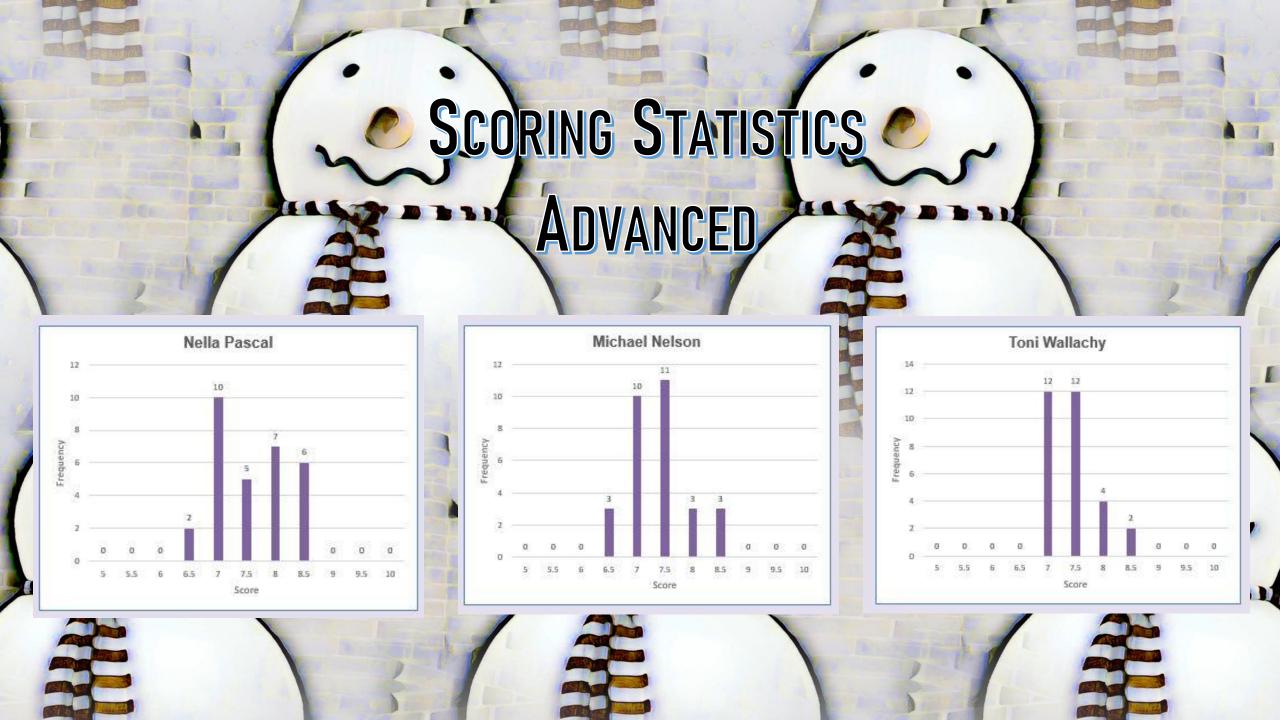

# SCORING STATISTICS

#### SCORING STATISTICS

J1: NELLA PASCAL - NONE

J2: MCHAEL NELSON - AJAX CAMERA QUB

JS: TON WALLACHY - OSHAWA CAMERA QUB