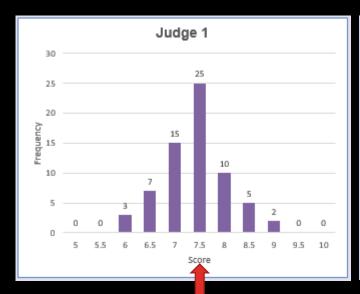

# SCORE DISTRIBUTION BEGINNERS

## SCORING CONSISTENCY

|             | Images | ≥ 1.5 | % ≥ 1.5 | ≥ 2.0 | % ≥ 2.0 | ≥ 3.0 |
|-------------|--------|-------|---------|-------|---------|-------|
| Beginners   | 47     | 23    | 49%     | 9     | 19%     | 1     |
| Advanced    | 67     | 24    | 36%     | 4     | 6%      | 0     |
| Masters     | 62     | 12    | 19%     | 4     | 7%      | 1     |
| Competition | 176    | 59    | 36%     | 17    | 10%     | 2     |