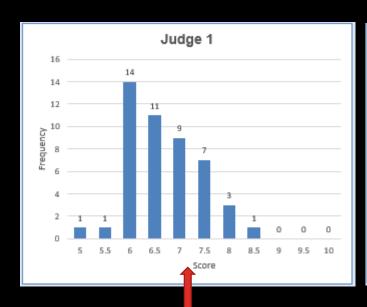

ICS

| Division<br>(# of images) | High<br>Score | Low<br>Score | Average<br>(per image)       | Award<br>Threshold | # of Awards |
|---------------------------|---------------|--------------|------------------------------|--------------------|-------------|
| Beginners (47)            | 26            | 17.5         | <b>21.5</b> (or <b>7.2</b> ) | 24.5               | 6           |
| Advanced (67)             | 26            | 18.5         | <b>22.6</b> (or <b>7.5</b> ) | 25                 | 8           |
| Masters (62)              | 29            | 20           | <b>23.7</b> (or <b>7.9</b> ) | 27                 | 7           |
| Competition Total (176)   |               |              |                              |                    | 21          |

# SCORE DISTRIBUTION BEGINNERS







# SCORING DISTRIBUTION ADVANCED







# SCORING DISTRIBUTION MASTERS







## SCORING CONSISTENCY

|             | Images | ≥ 1.5 | % ≥ 1.5 | ≥ 2.0 | % ≥ 2.0 | ≥ 3.0 |
|-------------|--------|-------|---------|-------|---------|-------|
| Beginners   | 47     | 23    | 49%     | 9     | 19%     | 1     |
| Advanced    | 67     | 24    | 36%     | 4     | 6%      | 0     |
| Masters     | 62     | 12    | 19%     | 4     | 7%      | 1     |
| Competition | 176    | 59    | 36%     | 17    | 10%     | 2     |

## YEAR-END TROPHY COMPETITIONS

### **SUBMISSION DEADLINE** – Monday April 26th

- 3M TROPHY Open-Division (human) Portrait or Character Study limit of three (3) images
- BOHDAN SWITAJLO TROPHY Open-Division Urban Landscape (not rural, not seascape; not single structure) limit