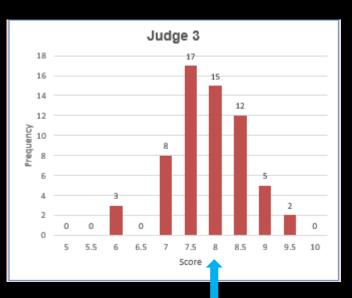

image)       | Award<br>Threshold | # of Awards |
|---------------------------|---------------|--------------|------------------------------|--------------------|-------------|
| Beginners (47)            | 26            | 17.5         | <b>21.5</b> (or <b>7.2</b> ) | 24.5               | 6           |
| Advanced (67)             | 26            | 18.5         | <b>22.6</b> (or <b>7.5</b> ) | 25                 | 8           |
| Masters (62)              | 29            | 20           | <b>23.7</b> (or <b>7.9</b> ) | 27                 | 7           |
| Competition Total (176)   |               |              |                              |                    | 21          |

# SCORE DISTRIBUTION BEGINNERS







# SCORING DISTRIBUTION ADVANCED







# SCORING DISTRIBUTION MASTERS







## SCORING CONSISTENCY

|             | Images | ≥ 1.5 | % ≥ 1.5 | ≥ 2.0 | % ≥ 2.0 | ≥ 3.0 |
|-------------|--------|-------|---------|-------|---------|-------|
| Beginners   | 47     | 23    | 49%     | 9     | 19%     | 1     |
| Advanced    | 67     | 24    | 36%     | 4     | 6%      | 0     |
| Masters     | 62     | 12    | 19%     | 4     | 7%      | 1     |
| Competition | 176    | 59    | 36%     | 17    | 10%     | 2     |

## YEAR-END TROPHY COMPETITIONS

### **SUBMISSION DEADLINE** – Monday April 26th

- 3M TROPHY Open-Division (human) Portrait or Character Study limit of three (3) images
- BOHDAN SWITAJLO TROPHY Open-Division Urban Landscape (not rural, not seascape; not single structure) limit of three (3) images
- PICTORIAL Category Competition Closed-Division
  - No subm