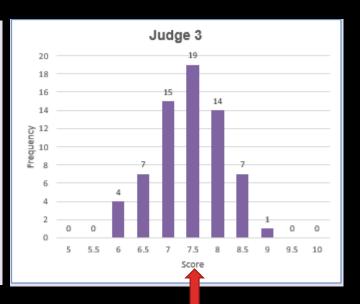

# SCORING DISTRIBUTION MASTERS

## SCORING CONSISTENCY

|             | Images | ≥ 1.5 | % ≥ 1.5 | ≥ 2.0 | % ≥ 2.0 | ≥ 3.0 |
|-------------|--------|-------|---------|-------|---------|-------|
| Beginners   | 47     | 23    | 49%     | 9     | 19%     | 1     |
| Advanced    | 67     | 24    | 36%     | 4     | 6%      | 0     |
| Masters     | 62     | 12    | 19%     | 4     | 7%      | 1     |
| Competition | 176    | 59    | 36%     | 17    | 10%     | 2     |