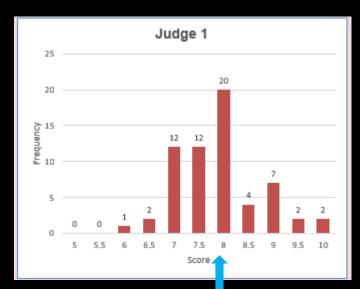

# SCORE DISTRIBUTION BEGINNERS

## SCORING CONSISTENCY

|             | Images | ≥ 1.5 | % ≥ 1.5 | ≥ 2.0 | % ≥ 2.0 | ≥ 3.0 |
|-------------|--------|-------|---------|-------|---------|-------|
| Beginners   | 47     | 23    | 49%     | 9     | 19%     | 1     |
| Advanced    | 67     | 24    | 36%     | 4     | 6%      | 0     |
| Masters     | 62     | 12    | 19%     | 4     | 7%      | 1     |
| Competition | 176    | 59    | 36%     | 17    | 10%     | 2     |