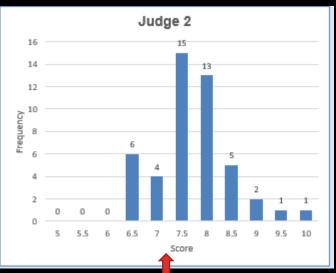

S

| Division<br>(# of images) | High<br>Score | Low<br>Score | Average<br>(per image)       | Award<br>Threshold | # of Awards |
|---------------------------|---------------|--------------|------------------------------|--------------------|-------------|
| Beginners (47)            | 26            | 17.5         | <b>21.5</b> (or <b>7.2</b> ) | 24.5               | 6           |
| Advanced (67)             | 26            | 18.5         | <b>22.6</b> (or <b>7.5</b> ) | 25                 | 8           |
| Masters (62)              | 29            | 20           | <b>23.7</b> (or <b>7.9</b> ) | 27                 | 7           |
| Competition Total (176)   |               |              |                              |                    | 21          |

# SCORE DISTRIBUTION BEGINNERS







# SCORING DISTRIBUTION ADVANCED







# SCORING DISTRIBUTION MASTERS







## SCORING CONSISTENCY

|             | Images | ≥ 1.5 | % ≥ 1.5 | ≥ 2.0 | % ≥ 2.0 | ≥ 3.0 |
|-------------|--------|-------|---------|-------|---------|-------|
| Beginners   | 47     | 23    | 49%     | 9     | 19%     | 1     |
| Advanced    | 67     | 24    | 36%     | 4     | 6%      | 0     |
| Masters     | 62     | 12    | 19%     | 4     | 7%      | 1     |
| Competition | 176    | 59    | 36%     | 17    | 10%     | 2     |

## YEAR-END TROPHY COMPETITIONS

### **SUBMISSION DEADLINE** – Monday April 26th

- 3M TROPHY Open-Division (human) Portrait or Character Study limit of three (3) images
- BOHDAN SWITAJLO TROPHY Open-Division Urban Landscape (not rural, not seascape; not single structure) limit o