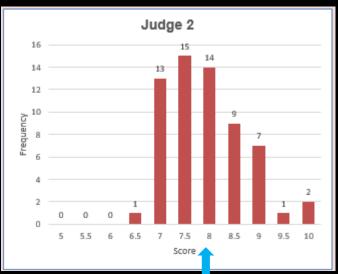

er image)       | Award<br>Threshold | # of Awards |
|---------------------------|---------------|--------------|------------------------------|--------------------|-------------|
| Beginners (47)            | 26            | 17.5         | <b>21.5</b> (or <b>7.2</b> ) | 24.5               | 6           |
| Advanced (67)             | 26            | 18.5         | <b>22.6</b> (or <b>7.5</b> ) | 25                 | 8           |
| Masters (62)              | 29            | 20           | <b>23.7</b> (or <b>7.9</b> ) | 27                 | 7           |
| Competition Total (176)   |               |              |                              |                    | 21          |

# SCORE DISTRIBUTION BEGINNERS







# SCORING DISTRIBUTION ADVANCED







# SCORING DISTRIBUTION MASTERS







## SCORING CONSISTENCY

|             | Images | ≥ 1.5 | % ≥ 1.5 | ≥ 2.0 | % ≥ 2.0 | ≥ 3.0 |
|-------------|--------|-------|---------|-------|---------|-------|
| Beginners   | 47     | 23    | 49%     | 9     | 19%     | 1     |
| Advanced    | 67     | 24    | 36%     | 4     | 6%      | 0     |
| Masters     | 62     | 12    | 19%     | 4     | 7%      | 1     |
| Competition | 176    | 59    | 36%     | 17    | 10%     | 2     |

## YEAR-END TROPHY COMPETITIONS

### **SUBMISSION DEADLINE** – Monday April 26th

- 3M TROPHY Open-Division (human) Portrait or Character Study limit of three (3) images
- BOHDAN SWITAJLO TROPHY Open-Division Urban Landscape (not rural, not seascape; not single structure) limit of three (3) images
- PICTORIAL Category Competition Closed-Division
  - No su