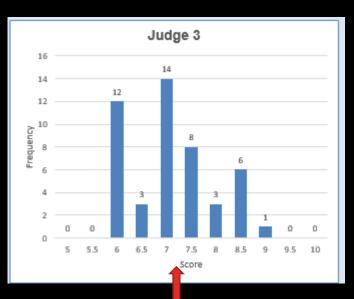

| Division<br>(# of images) | High<br>Score | Low<br>Score | Average<br>(per image)       | Award<br>Threshold | # of Awards |
|---------------------------|---------------|--------------|------------------------------|--------------------|-------------|
| Beginners (47)            | 26            | 17.5         | <b>21.5</b> (or <b>7.2</b> ) | 24.5               | 6           |
| Advanced (67)             | 26            | 18.5         | <b>22.6</b> (or <b>7.5</b> ) | 25                 | 8           |
| Masters (62)              | 29            | 20           | <b>23.7</b> (or <b>7.9</b> ) | 27                 | 7           |
| Competition Total (176)   |               |              |                              |                    | 21          |

# SCORE DISTRIBUTION BEGINNERS







# SCORING DISTRIBUTION ADVANCED







# SCORING DISTRIBUTION MASTERS







## SCORING CONSISTENCY

|             | Images | ≥ 1.5 | % ≥ 1.5 | ≥ 2.0 | % ≥ 2.0 | ≥ 3.0 |
|-------------|--------|-------|---------|-------|---------|-------|
| Beginners   | 47     | 23    | 49%     | 9     | 19%     | 1     |
| Advanced    | 67     | 24    | 36%     | 4     | 6%      | 0     |
| Masters     | 62     | 12    | 19%     | 4     | 7%      | 1     |
| Competition | 176    | 59    | 36%     | 17    | 10%     | 2     |

## YEAR-END TROPHY COMPETITIONS

### **SUBMISSION DEADLINE** – Monday April 26th

- 3M TROPHY Open-Division (human) Portrait or Character Study limit of three (3) images
- BOHDAN SWITAJLO TROPHY Open-Division Urban Landscape (not rural, not seascape; not single structure) limit of