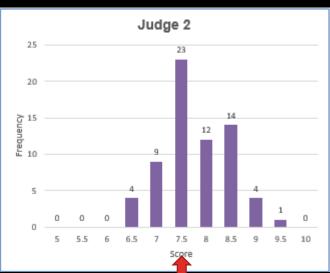

# SCORING DISTRIBUTION ADVANCED

## SCORING CONSISTENCY

|             | Images | ≥ 1.5 | % ≥ 1.5 | ≥ 2.0 | % ≥ 2.0 | ≥ 3.0 |
|-------------|--------|-------|---------|-------|---------|-------|
| Beginners   | 47     | 23    | 49%     | 9     | 19%     | 1     |
| Advanced    | 67     | 24    | 36%     | 4     | 6%      | 0     |
| Masters     | 62     | 12    | 19%     | 4     | 7%      | 1     |
| Competition | 176    | 59    | 36%     | 17    | 10%     | 2     |