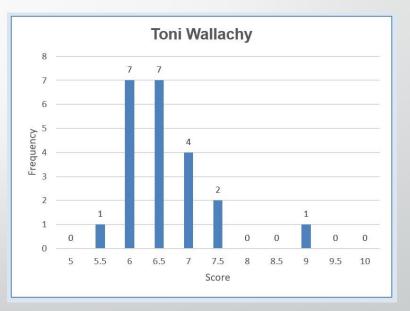

#### SCORING STATISTICS

#### JI: LINDA CRESSWELL – OSHAWA CAMERA QUB J2: MARION BLOCELLA – LONDON CAMERA QUB J3: NELLA PASCAL – NO DESIGNATED QUB AT THIS TIME

#### JUDGES' SCORING-STATISTICS

| Category                               | Judges     |          |                 |            |              |                    |                        | Average       | % Scores   | % Scores     |
|----------------------------------------|------------|----------|-----------------|------------|--------------|--------------------|------------------------|---------------|------------|--------------|
|                                        | J1 #1      |          | J2 #2           |            | J3 #3        |                    | Average<br>Total Score | Score<br>(all | ≥9<br>(all | ≤5.5<br>(all |
|                                        | Linda Cres | swell    | Marion Buccella |            | Nella Pascal |                    |                        | Judges)       | Judges)    | Judges)      |
| Category 1:Beginners                   |            |          |                 |            |              |                    |                        |               |            |              |
| Total Points:                          | 176.0      |          | 176.0           |            | 179.5        |                    | 177.2                  |               |            |              |
| Average Score                          | 7.3        |          | 7.3             |            | 7.5          |                    |                        | 7.4           |            |              |
| Percent of Average                     | 99%        |          | 99%             |            | 101%         |                    |                        |               |            |              |
| Scores 9 or more                       | 0          | 0%       | 0               | 0%         | 3            | 13%                |                        |               | 4%         |              |
| Scores 5.5 or less                     | 0          | 0%       | 0               | 0%         | 0            | 0%                 | -                      |               |            | 0%           |
|                                        |            |          |                 |            |              |                    | -2 -5                  |               |            |              |
| Category 2: Advanced                   | 007.0      |          |                 | 7.0        |              | 1.0                | 005.0                  |               |            |              |
| Total Points:                          |            | 237.0    |                 | 227.0      |              | 1.0                | 235.0                  | 7.0           |            |              |
| Average Score                          |            | 7.6      |                 | 7.3<br>97% |              | <b>7.8</b><br>103% |                        | 7.6           |            | -            |
| Percent of Average                     | 101%       |          |                 | 0%         |              |                    |                        |               | 0.0/       | -            |
| Scores 9 or more<br>Scores 5.5 or less | 2          | 6%<br>0% | 0               | 0%         | 5<br>0       | 16%<br>0%          |                        |               | 8%         | 0%           |
|                                        | 0          | 0%       | U               | 0%         | 0            | 0%                 | 2                      |               |            | 0%           |
| Category 3: Masters                    |            |          |                 |            |              |                    |                        |               |            |              |
| Total Points:                          | 189        |          | 186.5           |            | 186.5        |                    | 187.3                  |               |            |              |
| Average Score                          | 8.2        |          | 8.1             |            | 8.1          |                    |                        | 8.1           |            | -            |
| Percent of Average                     | 101%       |          |                 | 0%         |              | 0%                 | -                      |               |            |              |
| Scores 9 or more                       | 3          | 13%      | 5               | 22%        | 5            | 22%                |                        |               | 19%        |              |
| Scores 5.5 or less                     | 0          | 0%       | 0               | 0%         | 0            | 0%                 |                        |               |            | 0%           |
|                                        |            |          |                 |            |              |                    |                        |               |            |              |