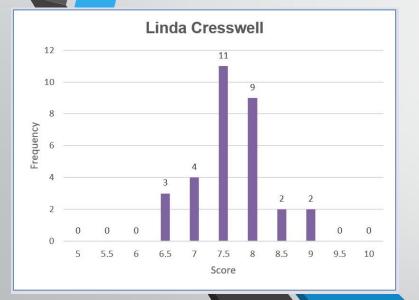

#### SCORING STATISTICS

#### JI: LINDA CRESSWELL – OSHAWA CAMERA QUB J2: MARION BLOCELLA – LONDON CAMERA QUB J3: NELLA PASCAL – NO DESIGNATED QUB AT THIS TIME

#### JUDGES' SCORING-STATISTICS

| Category                               | Judges     |          |                 |            |              |                    |                        | Average       | % Scores   | % Scores     |
|----------------------------------------|------------|----------|-----------------|------------|--------------|--------------------|------------------------|---------------|------------|--------------|
|                                        | J1 #1      |          | J2 #2           |            | J3 #3        |                    | Average<br>Total Score | Score<br>(all | ≥9<br>(all | ≤5.5<br>(all |
|                                        | Linda Cres | swell    | Marion Buccella |            | Nella Pascal |                    |                        | Judges)       | Judges)    | Judges)      |
| Category 1:Beginners                   |            |          |                 |            |              |                    |                        |               |            |              |
| Total Points:                          | 176.0      |          | 176.0           |            | 179.5        |                    | 177.2                  |               |            |              |
| Average Score                          | 7.3        |          | 7.3             |            | 7.5          |                    |                        | 7.4           |            |              |
| Percent of Average                     | 99%        |          | 99%             |            | 101%         |                    |                        |               |            |              |
| Scores 9 or more                       | 0          | 0%       | 0               | 0%         | 3            | 13%                |                        |               | 4%         |              |
| Scores 5.5 or less                     | 0          | 0%       | 0               | 0%         | 0            | 0%                 | -                      |               |            | 0%           |
|                                        |            |          |                 |            |              |                    | -2 -5                  |               |            |              |
| Category 2: Advanced                   | 007.0      |          |                 | 7.0        |              | 1.0                | 005.0                  |               |            |              |
| Total Points:                          |            | 237.0    |                 | 227.0      |              | 1.0                | 235.0                  | 7.0           |            |              |
| Average Score                          |            | 7.6      |                 | 7.3<br>97% |              | <b>7.8</b><br>103% |                        | 7.6           |            | -            |
| Percent of Average                     | 101%       |          |                 | 0%         |              |                    |                        |               | 0.0/       | -            |
| Scores 9 or more<br>Scores 5.5 or less | 2          | 6%<br>0% | 0               | 0%         | 5<br>0       | 16%<br>0%          |                        |               | 8%         | 0%           |
|                                        | 0          | 0%       | U               | 0%         | 0            | 0%                 | 2                      |               |            | 0%           |
| Category 3: Masters                    |            |          |                 |            |              |                    |                        |               |            |              |
| Total Points:                          | 189        |          | 186.5           |            | 186.5        |                    | 187.3                  |               |            |              |
| Average Score                          | 8.2        |          | 8.1             |            | 8.1          |                    |                        | 8.1           |            | -            |
| Percent of Average                     | 101%       |          |                 | 0%         |              | 0%                 | -                      |               |            |              |
| Scores 9 or more                       | 3          | 13%      | 5               | 22%        | 5            | 22%                |                        |               | 19%        |              |
| Scores 5.5 or less                     | 0          | 0%       | 0               | 0%         | 0            | 0%                 |                        |               |            | 0%           |
|                                        |            |          |                 |            |              |                    |                        |               |            |              |