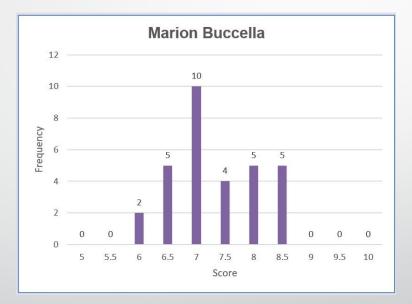

#### SCORING STATISTICS

#### JI: LINDA CRESSWELL – OSHAWA CAMERA QUB J2: MARION BLOCELLA – LONDON CAMERA QUB J3: NELLA PASCAL – NO DESIGNATED QUB AT THIS TIME

#### JUDGES' SCORING-STATISTICS

| Category                               | Judges     |          |                 |            |              |                    |                        | Average       | % Scores   | % Scores     |
|----------------------------------------|------------|----------|-----------------|------------|--------------|--------------------|------------------------|---------------|------------|--------------|
|                                        | J1 #1      |          | J2 #2           |            | J3 #3        |                    | Average<br>Total Score | Score<br>(all | ≥9<br>(all | ≤5.5<br>(all |
|                                        | Linda Cres | swell    | Marion Buccella |            | Nella Pascal |                    |                        | Judges)       | Judges)    | Judges)      |
| Category 1:Beginners                   |            |          |                 |            |              |                    |                        |               |            |              |
| Total Points:                          | 176.0      |          | 176.0           |            | 179.5        |                    | 177.2                  |               |            |              |
| Average Score                          | 7.3        |          | 7.3             |            | 7.5          |                    |                        | 7.4           |            |              |
| Percent of Average                     | 99%        |          | 99%             |            | 101%         |                    |                        |               |            |              |
| Scores 9 or more                       | 0          | 0%       | 0               | 0%         | 3            | 13%                |                        |               | 4%         |              |
| Scores 5.5 or less                     | 0          | 0%       | 0               | 0%         | 0            | 0%                 | -                      |               |            | 0%           |
|                                        |            |          |                 |            |              |                    | -2 -5                  |               |            |              |
| Category 2: Advanced                   | 007.0      |          |                 | 7.0        |              | 1.0                | 005.0                  |               |            |              |
| Total Points:                          |            | 237.0    |                 | 227.0      |              | 1.0                | 235.0                  | 7.0           |            |              |
| Average Score                          |            | 7.6      |                 | 7.3<br>97% |              | <b>7.8</b><br>103% |                        | 7.6           |            | -            |
| Percent of Average                     | 101%       |          |                 | 0%         |              |                    |                        |               | 0.0/       | -            |
| Scores 9 or more<br>Scores 5.5 or less | 2          | 6%<br>0% | 0               | 0%         | 5<br>0       | 16%<br>0%          |                        |               | 8%         | 0%           |
|                                        | 0          | 0%       | U               | 0%         | 0            | 0%                 | 2                      |               |            | 0%           |
| Category 3: Masters                    |            |          |                 |            |              |                    |                        |               |            |              |
| Total Points:                          | 189        |          | 186.5           |            | 186.5        |                    | 187.3                  |               |            |              |
| Average Score                          | 8.2        |          | 8.1             |            | 8.1          |                    |                        | 8.1           |            | -            |
| Percent of Average                     | 101%       |          |                 | 0%         |              | 0%                 | -                      |               |            |              |
| Scores 9 or more                       | 3          | 13%      | 5               | 22%        | 5            | 22%                |                        |               | 19%        |              |
| Scores 5.5 or less                     | 0          | 0%       | 0               | 0%         | 0            | 0%                 |                        |               |            | 0%           |
|                                        |            |          |                 |            |              |                    |                        |               |            |              |