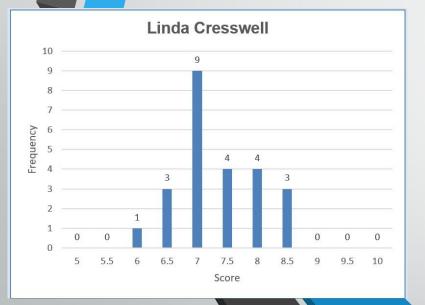

#### SCORING STATISTICS

#### JI: LINDA CRESSWELL – OSHAWA CAMERA QUB J2: MARION BLOCELLA – LONDON CAMERA QUB J3: NELLA PASCAL – NO DESIGNATED QUB AT THIS TIME

#### JUDGES' SCORING-STATISTICS

| Category                               | Judges     |          |                 |            |              |                    |                        | Average       | % Scores   | % Scores     |
|----------------------------------------|------------|----------|-----------------|------------|--------------|--------------------|------------------------|---------------|------------|--------------|
|                                        | J1 #1      |          | J2 #2           |            | J3 #3        |                    | Average<br>Total Score | Score<br>(all | ≥9<br>(all | ≤5.5<br>(all |
|                                        | Linda Cres | swell    | Marion Buccella |            | Nella Pascal |                    |                        | Judges)       | Judges)    | Judges)      |
| Category 1:Beginners                   |            |          |                 |            |              |                    |                        |               |            |              |
| Total Points:                          | 176.0      |          | 176.0           |            | 179.5        |                    | 177.2                  |               |            |              |
| Average Score                          | 7.3        |          | 7.3             |            | 7.5          |                    |                        | 7.4           |            |              |
| Percent of Average                     | 99%        |          | 99%             |            | 101%         |                    |                        |               |            |              |
| Scores 9 or more                       | 0          | 0%       | 0               | 0%         | 3            | 13%                |                        |               | 4%         |              |
| Scores 5.5 or less                     | 0          | 0%       | 0               | 0%         | 0            | 0%                 | -                      |               |            | 0%           |
|                                        |            |          |                 |            |              |                    | -2 -5                  |               |            |              |
| Category 2: Advanced                   | 007.0      |          |                 | 7.0        |              | 1.0                | 005.0                  |               |            |              |
| Total Points:                          |            | 237.0    |                 | 227.0      |              | 1.0                | 235.0                  | 7.0           |            |              |
| Average Score                          |            | 7.6      |                 | 7.3<br>97% |              | <b>7.8</b><br>103% |                        | 7.6           |            | -            |
| Percent of Average                     | 101%       |          |                 | 0%         |              |                    |                        |               | 0.0/       | -            |
| Scores 9 or more<br>Scores 5.5 or less | 2          | 6%<br>0% | 0               | 0%         | 5<br>0       | 16%<br>0%          |                        |               | 8%         | 0%           |
|                                        | 0          | 0%       | U               | 0%         | 0            | 0%                 | 2                      |               |            | 0%           |
| Category 3: Masters                    |            |          |                 |            |              |                    |                        |               |            |              |
| Total Points:                          | 189        |          | 186.5           |            | 186.5        |                    | 187.3                  |               |            |              |
| Average Score                          | 8.2        |          | 8.1             |            | 8.1          |                    |                        | 8.1           |            | -            |
| Percent of Average                     | 101%       |          |                 | 0%         |              | 0%                 | -                      |               |            |              |
| Scores 9 or more                       | 3          | 13%      | 5               | 22%        | 5            | 22%                |                        |               | 19%        |              |
| Scores 5.5 or less                     | 0          | 0%       | 0               | 0%         | 0            | 0%                 |                        |               |            | 0%           |
|                                        |            |          |                 |            |              |                    |                        |               |            |              |