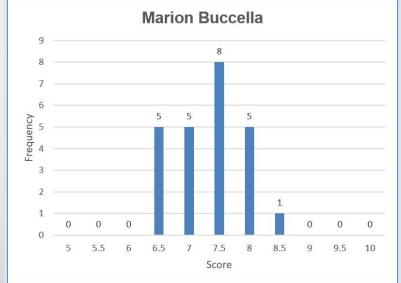

#### SCORING STATISTICS

#### JI: LINDA CRESSWELL – OSHAWA CAMERA QUB J2: MARION BLOCELLA – LONDON CAMERA QUB J3: NELLA PASCAL – NO DESIGNATED QUB AT THIS TIME

#### JUDGES' SCORING-STATISTICS

| Category                               | Judges     |          |                 |            |              |                    |                        | Average       | % Scores   | % Scores     |
|----------------------------------------|------------|----------|-----------------|------------|--------------|--------------------|------------------------|---------------|------------|--------------|
|                                        | J1 #1      |          | J2 #2           |            | J3 #3        |                    | Average<br>Total Score | Score<br>(all | ≥9<br>(all | ≤5.5<br>(all |
|                                        | Linda Cres | swell    | Marion Buccella |            | Nella Pascal |                    |                        | Judges)       | Judges)    | Judges)      |
| Category 1:Beginners                   |            |          |                 |            |              |                    |                        |               |            |              |
| Total Points:                          | 176.0      |          | 176.0           |            | 179.5        |                    | 177.2                  |               |            |              |
| Average Score                          | 7.3        |          | 7.3             |            | 7.5          |                    |                        | 7.4           |            |              |
| Percent of Average                     | 99%        |          | 99%             |            | 101%         |                    |                        |               |            |              |
| Scores 9 or more                       | 0          | 0%       | 0               | 0%         | 3            | 13%                |                        |               | 4%         |              |
| Scores 5.5 or less                     | 0          | 0%       | 0               | 0%         | 0            | 0%                 | -                      |               |            | 0%           |
|                                        |            |          |                 |            |              |                    | -2 -5                  |               |            |              |
| Category 2: Advanced                   | 007.0      |          |                 | 7.0        |              | 1.0                | 005.0                  |               |            |              |
| Total Points:                          |            | 237.0    |                 | 227.0      |              | 1.0                | 235.0                  | 7.0           |            |              |
| Average Score                          |            | 7.6      |                 | 7.3<br>97% |              | <b>7.8</b><br>103% |                        | 7.6           |            | -            |
| Percent of Average                     | 101%       |          |                 | 0%         |              |                    |                        |               | 0.0/       | -            |
| Scores 9 or more<br>Scores 5.5 or less | 2          | 6%<br>0% | 0               | 0%         | 5<br>0       | 16%<br>0%          |                        |               | 8%         | 0%           |
|                                        | 0          | 0%       | U               | 0%         | 0            | 0%                 | 2                      |               |            | 0%           |
| Category 3: Masters                    |            |          |                 |            |              |                    |                        |               |            |              |
| Total Points:                          | 189        |          | 186.5           |            | 186.5        |                    | 187.3                  |               |            |              |
| Average Score                          | 8.2        |          | 8.1             |            | 8.1          |                    |                        | 8.1           |            | -            |
| Percent of Average                     | 101%       |          |                 | 0%         |              | 0%                 | -                      |               |            |              |
| Scores 9 or more                       | 3          | 13%      | 5               | 22%        | 5            | 22%                |                        |               | 19%        |              |
| Scores 5.5 or less                     | 0          | 0%       | 0               | 0%         | 0            | 0%                 |                        |               |            | 0%           |
|                                        |            |          |                 |            |              |                    |                        |               |            |              |