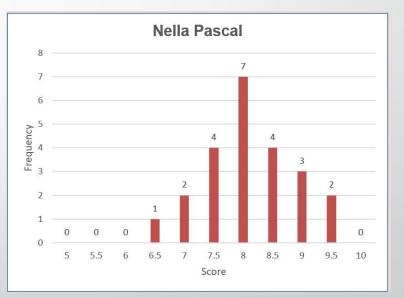

#### JI: LINDA CRESSWELL – OSHAWA CAMERA QUB J2: MARION BLOCELLA – LONDON CAMERA QUB J3: NELLA PASCAL – NO DESIGNATED QUB AT THIS TIME

#### JUDGES' SCORING-STATISTICS

| Category                               | Judges     |          |                 |            |              |                    |                        | Average       | % Scores   | % Scores     |
|----------------------------------------|------------|----------|-----------------|------------|--------------|--------------------|------------------------|---------------|------------|--------------|
|                                        | J1 #1      |          | J2 #2           |            | J3 #3        |                    | Average<br>Total Score | Score<br>(all | ≥9<br>(all | ≤5.5<br>(all |
|                                        | Linda Cres | swell    | Marion Buccella |            | Nella Pascal |                    |                        | Judges)       | Judges)    | Judges)      |
| Category 1:Beginners                   |            |          |                 |            |              |                    |                        |               |            |              |
| Total Points:                          | 176.0      |          | 176.0           |            | 179.5        |                    | 177.2                  |               |            |              |
| Average Score                          | 7.3        |          | 7.3             |            | 7.5          |                    |                        | 7.4           |            |              |
| Percent of Average                     | 99%        |          | 99%             |            | 101%         |                    |                        |               |            |              |
| Scores 9 or more                       | 0          | 0%       | 0               | 0%         | 3            | 13%                |                        |               | 4%         |              |
| Scores 5.5 or less                     | 0          | 0%       | 0               | 0%         | 0            | 0%                 | -                      |               |            | 0%           |
|                                        |            |          |                 |            |              |                    | -2 -5                  |               |            |              |
| Category 2: Advanced                   | 007.0      |          |                 | 7.0        |              | 1.0                | 005.0                  |               |            |              |
| Total Points:                          |            | 237.0    |                 | 227.0      |              | 1.0                | 235.0                  | 7.0           |            |              |
| Average Score                          |            | 7.6      |                 | 7.3<br>97% |              | <b>7.8</b><br>103% |                        | 7.6           |            | -            |
| Percent of Average                     | 101%       |          |                 | 0%         |              |                    |                        |               | 0.0/       | -            |
| Scores 9 or more<br>Scores 5.5 or less | 2          | 6%<br>0% | 0               | 0%         | 5<br>0       | 16%<br>0%          |                        |               | 8%         | 0%           |
|                                        | 0          | 0%       | U               | 0%         | 0            | 0%                 | 2                      |               |            | 0%           |
| Category 3: Masters                    |            |          |                 |            |              |                    |                        |               |            |              |
| Total Points:                          | 189        |          | 186.5           |            | 186.5        |                    | 187.3                  |               |            |              |
| Average Score                          | 8.2        |          | 8.1             |            | 8.1          |                    |                        | 8.1           |            | -            |
| Percent of Average                     | 101%       |          |                 | 0%         |              | 0%                 | -                      |               |            |              |
| Scores 9 or more                       | 3          | 13%      | 5               | 22%        | 5            | 22%                |                        |               | 19%        |              |
| Scores 5.5 or less                     | 0          | 0%       | 0               | 0%         | 0            | 0%                 |                        |               |            | 0%           |
|                                        |            |          |                 |            |              |                    |                        |               |            |              |