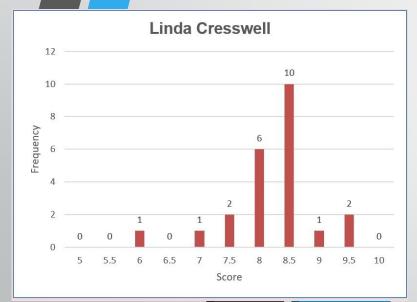

#### SCORING STATISTICS

#### JI: LINDA CRESSWELL – OSHAWA CAMERA QUB J2: MARION BLOCELLA – LONDON CAMERA QUB J3: NELLA PASCAL – NO DESIGNATED QUB AT THIS TIME

#### JUDGES' SCORING-STATISTICS

| Category                               | Judges     |          |                 |            |              |                    |                        | Average       | % Scores   | % Scores     |
|----------------------------------------|------------|----------|-----------------|------------|--------------|--------------------|------------------------|---------------|------------|--------------|
|                                        | J1 #1      |          | J2 #2           |            | J3 #3        |                    | Average<br>Total Score | Score<br>(all | ≥9<br>(all | ≤5.5<br>(all |
|                                        | Linda Cres | swell    | Marion Buccella |            | Nella Pascal |                    |                        | Judges)       | Judges)    | Judges)      |
| Category 1:Beginners                   |            |          |                 |            |              |                    |                        |               |            |              |
| Total Points:                          | 176.0      |          | 176.0           |            | 179.5        |                    | 177.2                  |               |            |              |
| Average Score                          | 7.3        |          | 7.3             |            | 7.5          |                    |                        | 7.4           |            |              |
| Percent of Average                     | 99%        |          | 99%             |            | 101%         |                    |                        |               |            |              |
| Scores 9 or more                       | 0          | 0%       | 0               | 0%         | 3            | 13%                |                        |               | 4%         |              |
| Scores 5.5 or less                     | 0          | 0%       | 0               | 0%         | 0            | 0%                 | -                      |               |            | 0%           |
|                                        |            |          |                 |            |              |                    | -2 -5                  |               |            |              |
| Category 2: Advanced                   | 007.0      |          |                 | 7.0        |              | 1.0                | 005.0                  |               |            |              |
| Total Points:                          |            | 237.0    |                 | 227.0      |              | 1.0                | 235.0                  | 7.0           |            |              |
| Average Score                          |            | 7.6      |                 | 7.3<br>97% |              | <b>7.8</b><br>103% |                        | 7.6           |            | -            |
| Percent of Average                     | 101%       |          |                 | 0%         |              |                    |                        |               | 0.0/       | -            |
| Scores 9 or more<br>Scores 5.5 or less | 2          | 6%<br>0% | 0               | 0%         | 5<br>0       | 16%<br>0%          |                        |               | 8%         | 0%           |
|                                        | 0          | 0%       | U               | 0%         | 0            | 0%                 | 2                      |               |            | 0%           |
| Category 3: Masters                    |            |          |                 |            |              |                    |                        |               |            |              |
| Total Points:                          | 189        |          | 186.5           |            | 186.5        |                    | 187.3                  |               |            |              |
| Average Score                          | 8.2        |          | 8.1             |            | 8.1          |                    |                        | 8.1           |            | -            |
| Percent of Average                     | 101%       |          |                 | 0%         |              | 0%                 | -                      |               |            |              |
| Scores 9 or more                       | 3          | 13%      | 5               | 22%        | 5            | 22%                |                        |               | 19%        |              |
| Scores 5.5 or less                     | 0          | 0%       | 0               | 0%         | 0            | 0%                 |                        |               |            | 0%           |
|                                        |            |          |                 |            |              |                    |                        |               |            |              |