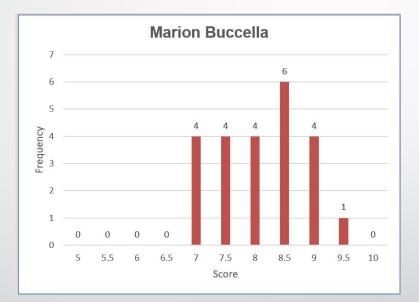

#### SCORING STATISTICS

#### JI: LINDA CRESSWELL – OSHAWA CAMERA QUB J2: MARION BLOCELLA – LONDON CAMERA QUB J3: NELLA PASCAL – NO DESIGNATED QUB AT THIS TIME

#### JUDGES' SCORING-STATISTICS

| Category                               | Judges     |          |                 |            |              |                    |                        | Average       | % Scores   | % Scores     |
|----------------------------------------|------------|----------|-----------------|------------|--------------|--------------------|------------------------|---------------|------------|--------------|
|                                        | J1 #1      |          | J2 #2           |            | J3 #3        |                    | Average<br>Total Score | Score<br>(all | ≥9<br>(all | ≤5.5<br>(all |
|                                        | Linda Cres | swell    | Marion Buccella |            | Nella Pascal |                    |                        | Judges)       | Judges)    | Judges)      |
| Category 1:Beginners                   |            |          |                 |            |              |                    |                        |               |            |              |
| Total Points:                          | 176.0      |          | 176.0           |            | 179.5        |                    | 177.2                  |               |            |              |
| Average Score                          | 7.3        |          | 7.3             |            | 7.5          |                    |                        | 7.4           |            |              |
| Percent of Average                     | 99%        |          | 99%             |            | 101%         |                    |                        |               |            |              |
| Scores 9 or more                       | 0          | 0%       | 0               | 0%         | 3            | 13%                |                        |               | 4%         |              |
| Scores 5.5 or less                     | 0          | 0%       | 0               | 0%         | 0            | 0%                 | -                      |               |            | 0%           |
|                                        |            |          |                 |            |              |                    | -2 -5                  |               |            |              |
| Category 2: Advanced                   | 007.0      |          |                 | 7.0        |              | 1.0                | 005.0                  |               |            |              |
| Total Points:                          |            | 237.0    |                 | 227.0      |              | 1.0                | 235.0                  | 7.0           |            |              |
| Average Score                          |            | 7.6      |                 | 7.3<br>97% |              | <b>7.8</b><br>103% |                        | 7.6           |            | -            |
| Percent of Average                     | 101%       |          |                 | 0%         |              |                    |                        |               | 0.0/       | -            |
| Scores 9 or more<br>Scores 5.5 or less | 2          | 6%<br>0% | 0               | 0%         | 5<br>0       | 16%<br>0%          |                        |               | 8%         | 0%           |
|                                        | 0          | 0%       | U               | 0%         | 0            | 0%                 | 2                      |               |            | 0%           |
| Category 3: Masters                    |            |          |                 |            |              |                    |                        |               |            |              |
| Total Points:                          | 189        |          | 186.5           |            | 186.5        |                    | 187.3                  |               |            |              |
| Average Score                          | 8.2        |          | 8.1             |            | 8.1          |                    |                        | 8.1           |            | -            |
| Percent of Average                     | 101%       |          |                 | 0%         |              | 0%                 | -                      |               |            |              |
| Scores 9 or more                       | 3          | 13%      | 5               | 22%        | 5            | 22%                |                        |               | 19%        |              |
| Scores 5.5 or less                     | 0          | 0%       | 0               | 0%         | 0            | 0%                 |                        |               |            | 0%           |
|                                        |            |          |                 |            |              |                    |                        |               |            |              |