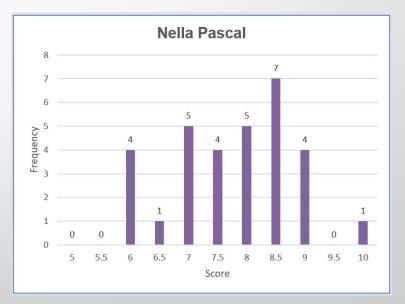

#### SCORING STATISTICS

#### JI: LINDA CRESSWELL – OSHAWA CAMERA QUB J2: MARION BLOCELLA – LONDON CAMERA QUB J3: NELLA PASCAL – NO DESIGNATED QUB AT THIS TIME

#### JUDGES' SCORING-STATISTICS

| Category                               | Judges     |          |                 |            |              |                    |                        | Average       | % Scores   | % Scores     |
|----------------------------------------|------------|----------|-----------------|------------|--------------|--------------------|------------------------|---------------|------------|--------------|
|                                        | J1 #1      |          | J2 #2           |            | J3 #3        |                    | Average<br>Total Score | Score<br>(all | ≥9<br>(all | ≤5.5<br>(all |
|                                        | Linda Cres | swell    | Marion Buccella |            | Nella Pascal |                    |                        | Judges)       | Judges)    | Judges)      |
| Category 1:Beginners                   |            |          |                 |            |              |                    |                        |               |            |              |
| Total Points:                          | 176.0      |          | 176.0           |            | 179.5        |                    | 177.2                  |               |            |              |
| Average Score                          | 7.3        |          | 7.3             |            | 7.5          |                    |                        | 7.4           |            |              |
| Percent of Average                     | 99%        |          | 99%             |            | 101%         |                    |                        |               |            |              |
| Scores 9 or more                       | 0          | 0%       | 0               | 0%         | 3            | 13%                |                        |               | 4%         |              |
| Scores 5.5 or less                     | 0          | 0%       | 0               | 0%         | 0            | 0%                 | -                      |               |            | 0%           |
|                                        |            |          |                 |            |              |                    | -2 -5                  |               |            |              |
| Category 2: Advanced                   | 007.0      |          |                 | 7.0        |              | 1.0                | 005.0                  |               |            |              |
| Total Points:                          |            | 237.0    |                 | 227.0      |              | 1.0                | 235.0                  | 7.0           |            |              |
| Average Score                          |            | 7.6      |                 | 7.3<br>97% |              | <b>7.8</b><br>103% |                        | 7.6           |            | -            |
| Percent of Average                     | 101%       |          |                 | 0%         |              |                    |                        |               | 0.0/       | -            |
| Scores 9 or more<br>Scores 5.5 or less | 2          | 6%<br>0% | 0               | 0%         | 5<br>0       | 16%<br>0%          |                        |               | 8%         | 0%           |
|                                        | 0          | 0%       | U               | 0%         | 0            | 0%                 | 2                      |               |            | 0%           |
| Category 3: Masters                    |            |          |                 |            |              |                    |                        |               |            |              |
| Total Points:                          | 189        |          | 186.5           |            | 186.5        |                    | 187.3                  |               |            |              |
| Average Score                          | 8.2        |          | 8.1             |            | 8.1          |                    |                        | 8.1           |            | -            |
| Percent of Average                     | 101%       |          |                 | 0%         |              | 0%                 | -                      |               |            |              |
| Scores 9 or more                       | 3          | 13%      | 5               | 22%        | 5            | 22%                |                        |               | 19%        |              |
| Scores 5.5 or less                     | 0          | 0%       | 0               | 0%         | 0            | 0%                 |                        |               |            | 0%           |
|                                        |            |          |                 |            |              |                    |                        |               |            |              |