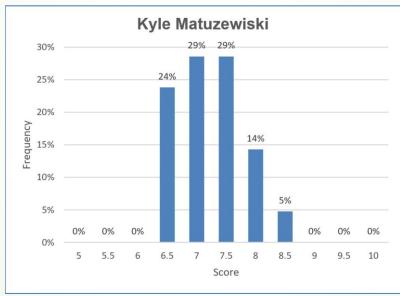

## JUDGES' SCORING-STATISTICS

| Category             |      | Judges   |        |                  |   |         |             | Average      | % Scores     | % Scores     |
|----------------------|------|----------|--------|------------------|---|---------|-------------|--------------|--------------|--------------|
|                      | J    | J1 #     |        | J2 #             |   | J3 #    |             |              |              | 45.5         |
|                      | Roby | n Zolnai | Kyle N | Kyle Matuzewiski |   | Bentley | Total Georg | (all Judges) | (all Judges) | (all Judges) |
| ategory 1:Beginners  |      |          |        |                  |   |         |             |              |              |              |
| Total Point          | s: 1 | 159.5    |        | 152.0            |   | 151.0   |             |              |              |              |
| Average Sco          | 2000 | 7.6      |        | 7.2              |   | .2      | 154.2       | 7.3          |              |              |
| Percent of Averag    |      | 03%      |        | 99%              |   | 3%      |             |              |              |              |
| Scores 9 or mo       |      | 5%       | 0      | 0%               | 1 | 5%      |             |              | 3%           |              |
| Scores 5.5 or les    | _    | 5%       |        | 0%               | 0 | 0%      |             |              |              | 2%           |
|                      |      |          |        |                  |   |         |             |              |              |              |
| Category 2: Advanced |      |          |        |                  |   |         |             |              |              |              |
| Total Point          |      | 191.5    |        | 192.5            |   | 4.5     | 196.2       |              |              |              |
| Average Sco          | re   | 7.4      |        | 7.4              |   | 7.9     |             | 7.5          |              |              |
| Percent of Average   | je 9 | 98%      |        | 98%              |   | 104%    |             |              |              |              |
| Scores 9 or mo       | re 2 | 8%       | 0      | 0%               | 5 | 19%     |             |              | 9%           |              |
| Scores 5.5 or les    | ss 4 | 15%      | 0      | 0%               | 0 | 0%      |             |              |              | 5%           |
|                      |      |          |        |                  |   |         |             |              |              |              |
| ategory 3: Masters   |      |          |        |                  |   |         |             |              |              |              |
| Total Point          |      | 220.5    |        | 207.5            |   | 29      | 219.0       |              |              |              |
| Average Sco          |      | 7.9      |        | 7.4              |   | .2      |             | 7.8          |              |              |
| Percent of Average   |      | 101%     |        | 95%              |   | 5%      |             |              |              |              |
| Scores 9 or mo       |      | 119      |        | 0%               | 6 | 21%     |             |              | 11%          |              |
| Scores 5.5 or les    | ss 1 | 4%       | 0      | 0%               | 0 | 0%      |             |              |              | 1%           |
|                      |      |          |        |                  |   |         |             |              |              |              |