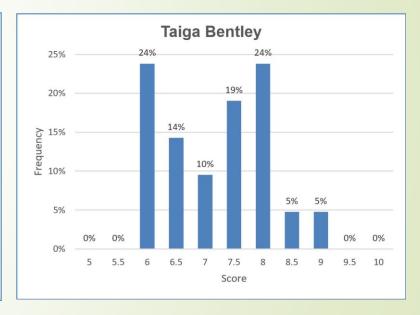

## JUDGES' SCORING-STATISTICS

| Category             |      | Judges   |        |                  |   |         |             | Average      | % Scores     | % Scores     |
|----------------------|------|----------|--------|------------------|---|---------|-------------|--------------|--------------|--------------|
|                      | J    | J1 #     |        | J2 #             |   | J3 #    |             |              |              | 45.5         |
|                      | Roby | n Zolnai | Kyle N | Kyle Matuzewiski |   | Bentley | Total Georg | (all Judges) | (all Judges) | (all Judges) |
| ategory 1:Beginners  |      |          |        |                  |   |         |             |              |              |              |
| Total Point          | s: 1 | 159.5    |        | 152.0            |   | 151.0   |             |              |              |              |
| Average Sco          | 2000 | 7.6      |        | 7.2              |   | .2      | 154.2       | 7.3          |              |              |
| Percent of Averag    |      | 03%      |        | 99%              |   | 3%      |             |              |              |              |
| Scores 9 or mo       |      | 5%       | 0      | 0%               | 1 | 5%      |             |              | 3%           |              |
| Scores 5.5 or les    | _    | 5%       |        | 0%               | 0 | 0%      |             |              |              | 2%           |
|                      |      |          |        |                  |   |         |             |              |              |              |
| Category 2: Advanced |      |          |        |                  |   |         |             |              |              |              |
| Total Point          |      | 191.5    |        | 192.5            |   | 4.5     | 196.2       |              |              |              |
| Average Sco          | re   | 7.4      |        | 7.4              |   | 7.9     |             | 7.5          |              |              |
| Percent of Average   | je 9 | 98%      |        | 98%              |   | 104%    |             |              |              |              |
| Scores 9 or mo       | re 2 | 8%       | 0      | 0%               | 5 | 19%     |             |              | 9%           |              |
| Scores 5.5 or les    | ss 4 | 15%      | 0      | 0%               | 0 | 0%      |             |              |              | 5%           |
|                      |      |          |        |                  |   |         |             |              |              |              |
| ategory 3: Masters   |      |          |        |                  |   |         |             |              |              |              |
| Total Point          |      | 220.5    |        | 207.5            |   | 29      | 219.0       |              |              |              |
| Average Sco          |      | 7.9      |        | 7.4              |   | .2      |             | 7.8          |              |              |
| Percent of Average   |      | 101%     |        | 95%              |   | 5%      |             |              |              |              |
| Scores 9 or mo       |      | 119      |        | 0%               | 6 | 21%     |             |              | 11%          |              |
| Scores 5.5 or les    | ss 1 | 4%       | 0      | 0%               | 0 | 0%      |             |              |              | 1%           |
|                      |      |          |        |                  |   |         |             |              |              |              |