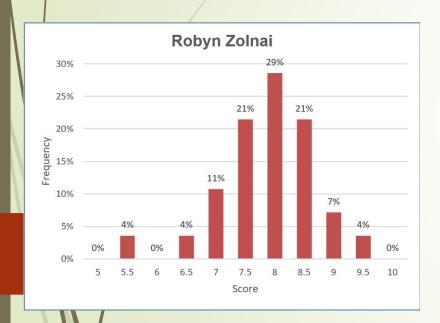

### Robyn Zolnai – Associate Director – Stephen Bulger Gallery

 The Stephen Bulger Gallery connects people with photographs that inspire them. Since 1995, the gallery has become synonymous with great photographs of all types, making it Canada's destination for enjoying original photographs

## JUDGES' SCORING-STATISTICS

| Category             |      | Judges   |        |                  |   |         |             | Average      | % Scores     | % Scores     |
|----------------------|------|----------|--------|------------------|---|---------|-------------|--------------|--------------|--------------|
|                      | J    | J1 #     |        | J2 #             |   | J3 #    |             |              |              | 45.5         |
|                      | Roby | n Zolnai | Kyle N | Kyle Matuzewiski |   | Bentley | Total Georg | (all Judges) | (all Judges) | (all Judges) |
| ategory 1:Beginners  |      |          |        |                  |   |         |             |              |              |              |
| Total Point          | s: 1 | 159.5    |        | 152.0            |   | 151.0   |             |              |              |              |
| Average Sco          | 2000 | 7.6      |        | 7.2              |   | .2      | 154.2       | 7.3          |              |              |
| Percent of Averag    |      | 03%      |        | 99%              |   | 3%      |             |              |              |              |
| Scores 9 or mo       |      | 5%       | 0      | 0%               | 1 | 5%      |             |              | 3%           |              |
| Scores 5.5 or les    | _    | 5%       |        | 0%               | 0 | 0%      |             |              |              | 2%           |
|                      |      |          |        |                  |   |         |             |              |              |              |
| Category 2: Advanced |      |          |        |                  |   |         |             |              |              |              |
| Total Point          |      | 191.5    |        | 192.5            |   | 4.5     | 196.2       |              |              |              |
| Average Sco          | re   | 7.4      |        | 7.4              |   | 7.9     |             | 7.5          |              |              |
| Percent of Average   | je 9 | 98%      |        | 98%              |   | 104%    |             |              |              |              |
| Scores 9 or mo       | re 2 | 8%       | 0      | 0%               | 5 | 19%     |             |              | 9%           |              |
| Scores 5.5 or les    | ss 4 | 15%      | 0      | 0%               | 0 | 0%      |             |              |              | 5%           |
|                      |      |          |        |                  |   |         |             |              |              |              |
| ategory 3: Masters   |      |          |        |                  |   |         |             |              |              |              |
| Total Point          |      | 220.5    |        | 207.5            |   | 29      | 219.0       |              |              |              |
| Average Sco          |      | 7.9      |        | 7.4              |   | .2      |             | 7.8          |              |              |
| Percent of Average   |      | 101%     |        | 95%              |   | 5%      |             |              |              |              |
| Scores 9 or mo       |      | 119      |        | 0%               | 6 | 21%     |             |              | 11%          |              |
| Scores 5.5 or les    | ss 1 | 4%       | 0      | 0%               | 0 | 0%      |             |              |              | 1%           |
|                      |      |          |        |                  |   |         |             |              |              |              |

# JUDGES' SCORING-STATISTICS

| Category             | Judges               |       |                          |       |                       |       |                        | Average       | % Scores        | % Scores             |
|----------------------|----------------------|-------|--------------------------|-------|-----------------------|-------|------------------------|---------------|-----------------|----------------------|
|                      | J1 #<br>Robyn Zolnai |       | J2 #<br>Kyle Matuzewiski |       | J3 #<br>Taiga Bentley |       | Average<br>Total Score | Score         | ≥9              | ≤5.5<br>(all Judges) |
|                      |                      |       |                          |       |                       |       | 101411 00010           |               |                 |                      |
| Category 1:Beginners |                      |       |                          |       |                       |       |                        |               |                 |                      |
| Total Points:        | 159.                 | 5     | 15                       | 52.0  | 151                   | 1.0   | 154.2                  |               |                 |                      |
| Average Score        | 7.6                  |       | 7.2                      |       | 7.2                   |       |                        | 7.3           |                 |                      |
| Percent of Average   |                      | 103%  |                          | 99%   |                       | 98%   |                        | $\overline{}$ |                 |                      |
| Scores 9 or more     |                      | 1 5%  |                          | 0 0%  |                       | 1 5%  |                        |               | 3%              |                      |
| Scores 5.5 or less   | 1                    | 5%    | 0                        | 0%    | 0                     | 0%    |                        |               |                 | 2%                   |
|                      |                      |       |                          |       |                       |       |                        |               |                 |                      |
| Category 2: Advanced |                      |       |                          |       |                       |       | 196.2                  |               |                 |                      |
| Total Points:        |                      | 191.5 |                          | 192.5 |                       | 204.5 |                        |               |                 |                      |
| Average Score        |                      | 7.4   |                          | 7.4   |                       | 7.9   |                        | 7.5           | )               |                      |
| Percent of Average   |                      |       | 98%                      |       | 104%                  |       |                        |               |                 |                      |
| Scores 9 or more     |                      | 8%    | 0                        | 0%    | 5                     | 19%   |                        |               | 9%              |                      |
| Scores 5.5 or less   | 4                    | 15%   | 0                        | 0%    | 0                     | 0%    |                        |               |                 | 5%                   |
|                      |                      |       |                          |       |                       |       |                        |               |                 |                      |
| Category 3: Masters  |                      |       |                          | _     |                       |       | 219.0                  |               |                 |                      |
| Total Points:        |                      | 220.5 |                          | 207.5 |                       | 229   |                        |               |                 |                      |
| Average Score        | 7.9                  |       | 7.4                      |       | 8.2                   |       |                        | 7.8           | )               |                      |
| Percent of Average   |                      | 101%  |                          | 95%   |                       | 105%  |                        |               | 201200F1 (NATO) |                      |
| Scores 9 or more     |                      | 11%   | 0                        | 0%    | 6                     | 21%   |                        |               | 11%             |                      |
| Scores 5.5 or less   | 1                    | 4%    | 0                        | 0%    | 0                     | 0%    |                        |               |                 | 1%                   |
|                      |                      |       |                          |       |                       |       |                        |               |                 |                      |
|                      |                      |       | -1                       |       |                       | 1     |                        |               |                 |                      |