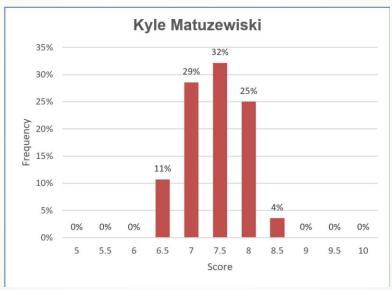

#### KYLE MATUZEWISKI – CO-DIRECTOR – BAU-XI GALLERY

 The Bau-Xi Gallery was established in 1965 by Bau-Xi Huang in Vancouver to showcase the many Canadian artists in need of gallery representation on the West Coast. In 1976 Bau-Xi Gallery expanded its reach, opening a location in Toronto allowing for national representation for his artists in two of Canada's largest cities

## JUDGES' SCORING-STATISTICS

| Category             |      | Judges   |        |                  |   |         |             | Average      | % Scores     | % Scores     |
|----------------------|------|----------|--------|------------------|---|---------|-------------|--------------|--------------|--------------|
|                      | J    | J1 #     |        | J2 #             |   | J3 #    |             |              |              | 45.5         |
|                      | Roby | n Zolnai | Kyle N | Kyle Matuzewiski |   | Bentley | Total Georg | (all Judges) | (all Judges) | (all Judges) |
| ategory 1:Beginners  |      |          |        |                  |   |         |             |              |              |              |
| Total Point          | s: 1 | 159.5    |        | 152.0            |   | 151.0   |             |              |              |              |
| Average Sco          | 2000 | 7.6      |        | 7.2              |   | .2      | 154.2       | 7.3          |              |              |
| Percent of Averag    |      | 03%      |        | 99%              |   | 3%      |             |              |              |              |
| Scores 9 or mo       |      | 5%       | 0      | 0%               | 1 | 5%      |             |              | 3%           |              |
| Scores 5.5 or les    | _    | 5%       |        | 0%               | 0 | 0%      |             |              |              | 2%           |
|                      |      |          |        |                  |   |         |             |              |              |              |
| Category 2: Advanced |      |          |        |                  |   |         |             |              |              |              |
| Total Point          |      | 191.5    |        | 192.5            |   | 4.5     | 196.2       |              |              |              |
| Average Sco          | re   | 7.4      |        | 7.4              |   | 7.9     |             | 7.5          |              |              |
| Percent of Average   | je 9 | 98%      |        | 98%              |   | 104%    |             |              |              |              |
| Scores 9 or mo       | re 2 | 8%       | 0      | 0%               | 5 | 19%     |             |              | 9%           |              |
| Scores 5.5 or les    | ss 4 | 15%      | 0      | 0%               | 0 | 0%      |             |              |              | 5%           |
|                      |      |          |        |                  |   |         |             |              |              |              |
| ategory 3: Masters   |      |          |        |                  |   |         |             |              |              |              |
| Total Point          |      | 220.5    |        | 207.5            |   | 29      | 219.0       |              |              |              |
| Average Sco          |      | 7.9      |        | 7.4              |   | .2      |             | 7.8          |              |              |
| Percent of Average   |      | 101%     |        | 95%              |   | 5%      |             |              |              |              |
| Scores 9 or mo       |      | 119      |        | 0%               | 6 | 21%     |             |              | 11%          |              |
| Scores 5.5 or les    | ss 1 | 4%       | 0      | 0%               | 0 | 0%      |             |              |              | 1%           |
|                      |      |          |        |                  |   |         |             |              |              |              |

# JUDGES' SCORING-STATISTICS

| Category             | Judges               |       |                          |       |                       |       |                        | Average       | % Scores        | % Scores             |
|----------------------|----------------------|-------|--------------------------|-------|-----------------------|-------|------------------------|---------------|-----------------|----------------------|
|                      | J1 #<br>Robyn Zolnai |       | J2 #<br>Kyle Matuzewiski |       | J3 #<br>Taiga Bentley |       | Average<br>Total Score | Score         | ≥9              | ≤5.5<br>(all Judges) |
|                      |                      |       |                          |       |                       |       | 101411 00010           |               |                 |                      |
| Category 1:Beginners |                      |       |                          |       |                       |       |                        |               |                 |                      |
| Total Points:        | 159.                 | 5     | 15                       | 52.0  | 151                   | 1.0   | 154.2                  |               |                 |                      |
| Average Score        | 7.6                  |       | 7.2                      |       | 7.2                   |       |                        | 7.3           |                 |                      |
| Percent of Average   |                      | 103%  |                          | 99%   |                       | 98%   |                        | $\overline{}$ |                 |                      |
| Scores 9 or more     |                      | 1 5%  |                          | 0 0%  |                       | 1 5%  |                        |               | 3%              |                      |
| Scores 5.5 or less   | 1                    | 5%    | 0                        | 0%    | 0                     | 0%    |                        |               |                 | 2%                   |
|                      |                      |       |                          |       |                       |       |                        |               |                 |                      |
| Category 2: Advanced |                      |       |                          |       |                       |       | 196.2                  |               |                 |                      |
| Total Points:        |                      | 191.5 |                          | 192.5 |                       | 204.5 |                        |               |                 |                      |
| Average Score        |                      | 7.4   |                          | 7.4   |                       | 7.9   |                        | 7.5           | )               |                      |
| Percent of Average   |                      |       | 98%                      |       | 104%                  |       |                        |               |                 |                      |
| Scores 9 or more     |                      | 8%    | 0                        | 0%    | 5                     | 19%   |                        |               | 9%              |                      |
| Scores 5.5 or less   | 4                    | 15%   | 0                        | 0%    | 0                     | 0%    |                        |               |                 | 5%                   |
|                      |                      |       |                          |       |                       |       |                        |               |                 |                      |
| Category 3: Masters  |                      |       |                          | _     |                       |       | 219.0                  |               |                 |                      |
| Total Points:        |                      | 220.5 |                          | 207.5 |                       | 229   |                        |               |                 |                      |
| Average Score        | 7.9                  |       | 7.4                      |       | 8.2                   |       |                        | 7.8           | )               |                      |
| Percent of Average   |                      | 101%  |                          | 95%   |                       | 105%  |                        |               | 201200F1 (NATO) |                      |
| Scores 9 or more     |                      | 11%   | 0                        | 0%    | 6                     | 21%   |                        |               | 11%             |                      |
| Scores 5.5 or less   | 1                    | 4%    | 0                        | 0%    | 0                     | 0%    |                        |               |                 | 1%                   |
|                      |                      |       |                          |       |                       |       |                        |               |                 |                      |
|                      |                      |       | -1                       |       |                       | 1     |                        |               |                 |                      |