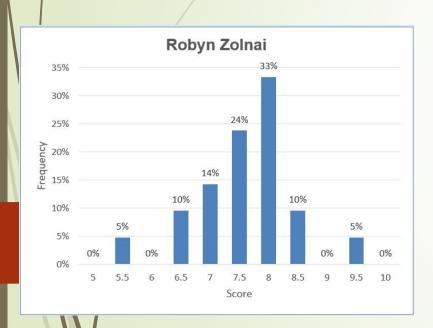

## JUDGES' SCORING-STATISTICS

| Category             |      | Judges   |        |                  |   |         |             | Average      | % Scores     | % Scores     |
|----------------------|------|----------|--------|------------------|---|---------|-------------|--------------|--------------|--------------|
|                      | J    | J1 #     |        | J2 #             |   | J3 #    |             |              |              | 45.5         |
|                      | Roby | n Zolnai | Kyle N | Kyle Matuzewiski |   | Bentley | Total Georg | (all Judges) | (all Judges) | (all Judges) |
| ategory 1:Beginners  |      |          |        |                  |   |         |             |              |              |              |
| Total Point          | s: 1 | 159.5    |        | 152.0            |   | 151.0   |             |              |              |              |
| Average Sco          | 2000 | 7.6      |        | 7.2              |   | .2      | 154.2       | 7.3          |              |              |
| Percent of Averag    |      | 03%      |        | 99%              |   | 3%      |             |              |              |              |
| Scores 9 or mo       |      | 5%       | 0      | 0%               | 1 | 5%      |             |              | 3%           |              |
| Scores 5.5 or les    | _    | 5%       |        | 0%               | 0 | 0%      |             |              |              | 2%           |
|                      |      |          |        |                  |   |         |             |              |              |              |
| Category 2: Advanced |      |          |        |                  |   |         |             |              |              |              |
| Total Point          |      | 191.5    |        | 192.5            |   | 4.5     | 196.2       |              |              |              |
| Average Sco          | re   | 7.4      |        | 7.4              |   | 7.9     |             | 7.5          |              |              |
| Percent of Average   | je 9 | 98%      |        | 98%              |   | 104%    |             |              |              |              |
| Scores 9 or mo       | re 2 | 8%       | 0      | 0%               | 5 | 19%     |             |              | 9%           |              |
| Scores 5.5 or les    | ss 4 | 15%      | 0      | 0%               | 0 | 0%      |             |              |              | 5%           |
|                      |      |          |        |                  |   |         |             |              |              |              |
| ategory 3: Masters   |      |          |        |                  |   |         |             |              |              |              |
| Total Point          |      | 220.5    |        | 207.5            |   | 29      | 219.0       |              |              |              |
| Average Sco          |      | 7.9      |        | 7.4              |   | .2      |             | 7.8          |              |              |
| Percent of Average   |      | 101%     |        | 95%              |   | 5%      |             |              |              |              |
| Scores 9 or mo       |      | 119      |        | 0%               | 6 | 21%     |             |              | 11%          |              |
| Scores 5.5 or les    | ss 1 | 4%       | 0      | 0%               | 0 | 0%      |             |              |              | 1%           |
|                      |      |          |        |                  |   |         |             |              |              |              |