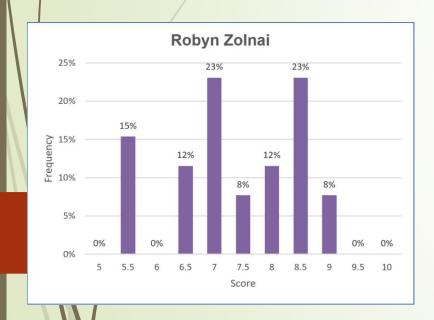

## JUDGES' SCORING-STATISTICS

| Category             |      | Judges   |        |                  |   |         |             | Average      | % Scores     | % Scores     |
|----------------------|------|----------|--------|------------------|---|---------|-------------|--------------|--------------|--------------|
|                      | J    | J1 #     |        | J2 #             |   | J3 #    |             |              |              | 45.5         |
|                      | Roby | n Zolnai | Kyle N | Kyle Matuzewiski |   | Bentley | Total Georg | (all Judges) | (all Judges) | (all Judges) |
| ategory 1:Beginners  |      |          |        |                  |   |         |             |              |              |              |
| Total Point          | s: 1 | 159.5    |        | 152.0            |   | 151.0   |             |              |              |              |
| Average Sco          | 2000 | 7.6      |        | 7.2              |   | .2      | 154.2       | 7.3          |              |              |
| Percent of Averag    |      | 03%      |        | 99%              |   | 3%      |             |              |              |              |
| Scores 9 or mo       |      | 5%       | 0      | 0%               | 1 | 5%      |             |              | 3%           |              |
| Scores 5.5 or les    | _    | 5%       |        | 0%               | 0 | 0%      |             |              |              | 2%           |
|                      |      |          |        |                  |   |         |             |              |              |              |
| Category 2: Advanced |      |          |        |                  |   |         |             |              |              |              |
| Total Point          |      | 191.5    |        | 192.5            |   | 4.5     | 196.2       |              |              |              |
| Average Sco          | re   | 7.4      |        | 7.4              |   | 7.9     |             | 7.5          |              |              |
| Percent of Average   | je 9 | 98%      |        | 98%              |   | 104%    |             |              |              |              |
| Scores 9 or mo       | re 2 | 8%       | 0      | 0%               | 5 | 19%     |             |              | 9%           |              |
| Scores 5.5 or les    | ss 4 | 15%      | 0      | 0%               | 0 | 0%      |             |              |              | 5%           |
|                      |      |          |        |                  |   |         |             |              |              |              |
| ategory 3: Masters   |      |          |        |                  |   |         |             |              |              |              |
| Total Point          |      | 220.5    |        | 207.5            |   | 29      | 219.0       |              |              |              |
| Average Sco          |      | 7.9      |        | 7.4              |   | .2      |             | 7.8          |              |              |
| Percent of Average   |      | 101%     |        | 95%              |   | 5%      |             |              |              |              |
| Scores 9 or mo       |      | 119      |        | 0%               | 6 | 21%     |             |              | 11%          |              |
| Scores 5.5 or les    | ss 1 | 4%       | 0      | 0%               | 0 | 0%      |             |              |              | 1%           |
|                      |      |          |        |                  |   |         |             |              |              |              |