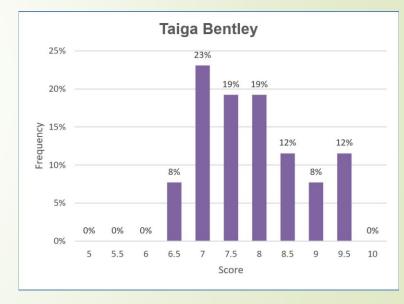

#### • / TAIGA BENTLEY – ASSISTANT DIRECTOR – OLGER KORPER GALLERY

 Established in 1973, the Olga Korper Gallery is committed to the promotion and exhibition of Canadian and international contemporary art, both locally and internationally. Having long demonstrated a strong commitment to painting and sculpture, the gallery's scope has developed to include installation and photo-based work.

## JUDGES' SCORING-STATISTICS

| Category             |      | Judges   |        |                  |   |         |             | Average      | % Scores     | % Scores     |
|----------------------|------|----------|--------|------------------|---|---------|-------------|--------------|--------------|--------------|
|                      | J    | J1 #     |        | J2 #             |   | J3 #    |             |              |              | 45.5         |
|                      | Roby | n Zolnai | Kyle N | Kyle Matuzewiski |   | Bentley | Total Georg | (all Judges) | (all Judges) | (all Judges) |
| ategory 1:Beginners  |      |          |        |                  |   |         |             |              |              |              |
| Total Point          | s: 1 | 159.5    |        | 152.0            |   | 151.0   |             |              |              |              |
| Average Sco          | 2000 | 7.6      |        | 7.2              |   | .2      | 154.2       | 7.3          |              |              |
| Percent of Averag    |      | 03%      |        | 99%              |   | 3%      |             |              |              |              |
| Scores 9 or mo       |      | 5%       | 0      | 0%               | 1 | 5%      |             |              | 3%           |              |
| Scores 5.5 or les    | _    | 5%       |        | 0%               | 0 | 0%      |             |              |              | 2%           |
|                      |      |          |        |                  |   |         |             |              |              |              |
| Category 2: Advanced |      |          |        |                  |   |         |             |              |              |              |
| Total Point          |      | 191.5    |        | 192.5            |   | 4.5     | 196.2       |              |              |              |
| Average Sco          | re   | 7.4      |        | 7.4              |   | 7.9     |             | 7.5          |              |              |
| Percent of Average   | je 9 | 98%      |        | 98%              |   | 104%    |             |              |              |              |
| Scores 9 or mo       | re 2 | 8%       | 0      | 0%               | 5 | 19%     |             |              | 9%           |              |
| Scores 5.5 or les    | ss 4 | 15%      | 0      | 0%               | 0 | 0%      |             |              |              | 5%           |
|                      |      |          |        |                  |   |         |             |              |              |              |
| ategory 3: Masters   |      |          |        |                  |   |         |             |              |              |              |
| Total Point          |      | 220.5    |        | 207.5            |   | 29      | 219.0       |              |              |              |
| Average Sco          |      | 7.9      |        | 7.4              |   | .2      |             | 7.8          |              |              |
| Percent of Average   |      | 101%     |        | 95%              |   | 5%      |             |              |              |              |
| Scores 9 or mo       |      | 119      |        | 0%               | 6 | 21%     |             |              | 11%          |              |
| Scores 5.5 or les    | ss 1 | 4%       | 0      | 0%               | 0 | 0%      |             |              |              | 1%           |
|                      |      |          |        |                  |   |         |             |              |              |              |

# JUDGES' SCORING-STATISTICS

| Category             | Judges               |       |                          |       |                       |       |                        | Average       | % Scores        | % Scores             |
|----------------------|----------------------|-------|--------------------------|-------|-----------------------|-------|------------------------|---------------|-----------------|----------------------|
|                      | J1 #<br>Robyn Zolnai |       | J2 #<br>Kyle Matuzewiski |       | J3 #<br>Taiga Bentley |       | Average<br>Total Score | Score         | ≥9              | ≤5.5<br>(all Judges) |
|                      |                      |       |                          |       |                       |       | 101411 00010           |               |                 |                      |
| Category 1:Beginners |                      |       |                          |       |                       |       |                        |               |                 |                      |
| Total Points:        | 159.                 | 5     | 15                       | 52.0  | 151                   | 1.0   | 154.2                  |               |                 |                      |
| Average Score        | 7.6                  |       | 7.2                      |       | 7.2                   |       |                        | 7.3           |                 |                      |
| Percent of Average   |                      | 103%  |                          | 99%   |                       | 98%   |                        | $\overline{}$ |                 |                      |
| Scores 9 or more     |                      | 1 5%  |                          | 0 0%  |                       | 1 5%  |                        |               | 3%              |                      |
| Scores 5.5 or less   | 1                    | 5%    | 0                        | 0%    | 0                     | 0%    |                        |               |                 | 2%                   |
|                      |                      |       |                          |       |                       |       |                        |               |                 |                      |
| Category 2: Advanced |                      |       |                          |       |                       |       | 196.2                  |               |                 |                      |
| Total Points:        |                      | 191.5 |                          | 192.5 |                       | 204.5 |                        |               |                 |                      |
| Average Score        |                      | 7.4   |                          | 7.4   |                       | 7.9   |                        | 7.5           | )               |                      |
| Percent of Average   |                      |       | 98%                      |       | 104%                  |       |                        |               |                 |                      |
| Scores 9 or more     |                      | 8%    | 0                        | 0%    | 5                     | 19%   |                        |               | 9%              |                      |
| Scores 5.5 or less   | 4                    | 15%   | 0                        | 0%    | 0                     | 0%    |                        |               |                 | 5%                   |
|                      |                      |       |                          |       |                       |       |                        |               |                 |                      |
| Category 3: Masters  |                      |       |                          | _     |                       |       | 219.0                  |               |                 |                      |
| Total Points:        |                      | 220.5 |                          | 207.5 |                       | 229   |                        |               |                 |                      |
| Average Score        | 7.9                  |       | 7.4                      |       | 8.2                   |       |                        | 7.8           | )               |                      |
| Percent of Average   |                      | 101%  |                          | 95%   |                       | 105%  |                        |               | 201200F1 (NATO) |                      |
| Scores 9 or more     |                      | 11%   | 0                        | 0%    | 6                     | 21%   |                        |               | 11%             |                      |
| Scores 5.5 or less   | 1                    | 4%    | 0                        | 0%    | 0                     | 0%    |                        |               |                 | 1%                   |
|                      |                      |       |                          |       |                       |       |                        |               |                 |                      |
|                      |                      |       | -1                       |       |                       | 1     |                        |               |                 |                      |