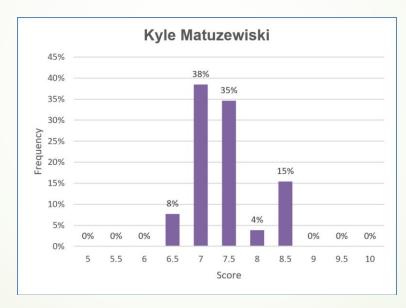

#### KYLE MATUZEWISKI – CO-DIRECTOR – BAU-XI GALLERY

 The Bau-Xi Gallery was established in 1965 by Bau-Xi Huang in Vancouver to showcase the many Canadian artists in need of gallery representation on the West Coast. In 1976 Bau-Xi Gallery expanded its reach, opening a location in Toronto allowing for national representation for his artists in two of Canada's largest cities

## JUDGES' SCORING-STATISTICS

| Category             |      | Judges   |        |                  |   |         |             | Average      | % Scores     | % Scores     |
|----------------------|------|----------|--------|------------------|---|---------|-------------|--------------|--------------|--------------|
|                      | J    | J1 #     |        | J2 #             |   | J3 #    |             |              |              | 45.5         |
|                      | Roby | n Zolnai | Kyle N | Kyle Matuzewiski |   | Bentley | Total Georg | (all Judges) | (all Judges) | (all Judges) |
| ategory 1:Beginners  |      |          |        |                  |   |         |             |              |              |              |
| Total Point          | s: 1 | 159.5    |        | 152.0            |   | 151.0   |             |              |              |              |
| Average Sco          | 2000 | 7.6      |        | 7.2              |   | .2      | 154.2       | 7.3          |              |              |
| Percent of Averag    |      | 03%      |        | 99%              |   | 3%      |             |              |              |              |
| Scores 9 or mo       |      | 5%       | 0      | 0%               | 1 | 5%      |             |              | 3%           |              |
| Scores 5.5 or les    | _    | 5%       |        | 0%               | 0 | 0%      |             |              |              | 2%           |
|                      |      |          |        |                  |   |         |             |              |              |              |
| Category 2: Advanced |      |          |        |                  |   |         |             |              |              |              |
| Total Point          |      | 191.5    |        | 192.5            |   | 4.5     | 196.2       |              |              |              |
| Average Sco          | re   | 7.4      |        | 7.4              |   | 7.9     |             | 7.5          |              |              |
| Percent of Average   | je 9 | 98%      |        | 98%              |   | 104%    |             |              |              |              |
| Scores 9 or mo       | re 2 | 8%       | 0      | 0%               | 5 | 19%     |             |              | 9%           |              |
| Scores 5.5 or les    | ss 4 | 15%      | 0      | 0%               | 0 | 0%      |             |              |              | 5%           |
|                      |      |          |        |                  |   |         |             |              |              |              |
| ategory 3: Masters   |      |          |        |                  |   |         |             |              |              |              |
| Total Point          |      | 220.5    |        | 207.5            |   | 29      | 219.0       |              |              |              |
| Average Sco          |      | 7.9      |        | 7.4              |   | .2      |             | 7.8          |              |              |
| Percent of Average   |      | 101%     |        | 95%              |   | 5%      |             |              |              |              |
| Scores 9 or mo       |      | 119      |        | 0%               | 6 | 21%     |             |              | 11%          |              |
| Scores 5.5 or les    | ss 1 | 4%       | 0      | 0%               | 0 | 0%      |             |              |              | 1%           |
|                      |      |          |        |                  |   |         |             |              |              |              |

# JUDGES' SCORING-STATISTICS

| Category             | Judges               |       |                          |       |                       |       |                        | Average       | % Scores        | % Scores             |
|----------------------|----------------------|-------|--------------------------|-------|-----------------------|-------|------------------------|---------------|-----------------|----------------------|
|                      | J1 #<br>Robyn Zolnai |       | J2 #<br>Kyle Matuzewiski |       | J3 #<br>Taiga Bentley |       | Average<br>Total Score | Score         | ≥9              | ≤5.5<br>(all Judges) |
|                      |                      |       |                          |       |                       |       | 101411 00010           |               |                 |                      |
| Category 1:Beginners |                      |       |                          |       |                       |       |                        |               |                 |                      |
| Total Points:        | 159.                 | 5     | 15                       | 52.0  | 151                   | 1.0   | 154.2                  |               |                 |                      |
| Average Score        | 7.6                  |       | 7.2                      |       | 7.2                   |       |                        | 7.3           |                 |                      |
| Percent of Average   |                      | 103%  |                          | 99%   |                       | 98%   |                        | $\overline{}$ |                 |                      |
| Scores 9 or more     |                      | 1 5%  |                          | 0 0%  |                       | 1 5%  |                        |               | 3%              |                      |
| Scores 5.5 or less   | 1                    | 5%    | 0                        | 0%    | 0                     | 0%    |                        |               |                 | 2%                   |
|                      |                      |       |                          |       |                       |       |                        |               |                 |                      |
| Category 2: Advanced |                      |       |                          |       |                       |       | 196.2                  |               |                 |                      |
| Total Points:        |                      | 191.5 |                          | 192.5 |                       | 204.5 |                        |               |                 |                      |
| Average Score        |                      | 7.4   |                          | 7.4   |                       | 7.9   |                        | 7.5           | )               |                      |
| Percent of Average   |                      |       | 98%                      |       | 104%                  |       |                        |               |                 |                      |
| Scores 9 or more     |                      | 8%    | 0                        | 0%    | 5                     | 19%   |                        |               | 9%              |                      |
| Scores 5.5 or less   | 4                    | 15%   | 0                        | 0%    | 0                     | 0%    |                        |               |                 | 5%                   |
|                      |                      |       |                          |       |                       |       |                        |               |                 |                      |
| Category 3: Masters  |                      |       |                          | _     |                       |       | 219.0                  |               |                 |                      |
| Total Points:        |                      | 220.5 |                          | 207.5 |                       | 229   |                        |               |                 |                      |
| Average Score        | 7.9                  |       | 7.4                      |       | 8.2                   |       |                        | 7.8           | )               |                      |
| Percent of Average   |                      | 101%  |                          | 95%   |                       | 105%  |                        |               | 201200F1 (NATO) |                      |
| Scores 9 or more     |                      | 11%   | 0                        | 0%    | 6                     | 21%   |                        |               | 11%             |                      |
| Scores 5.5 or less   | 1                    | 4%    | 0                        | 0%    | 0                     | 0%    |                        |               |                 | 1%                   |
|                      |                      |       |                          |       |                       |       |                        |               |                 |                      |
|                      |                      |       | -1                       |       |                       | 1     |                        |               |                 |                      |