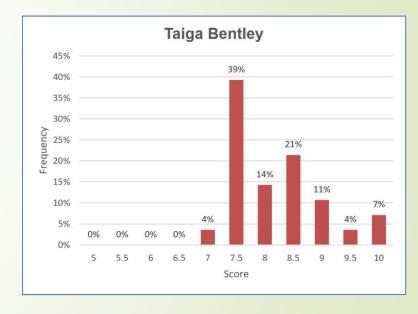

#### • / TAIGA BENTLEY – ASSISTANT DIRECTOR – OLGER KORPER GALLERY

 Established in 1973, the Olga Korper Gallery is committed to the promotion and exhibition of Canadian and international contemporary art, both locally and internationally. Having long demonstrated a strong commitment to painting and sculpture, the gallery's scope has developed to include installation and photo-based work.