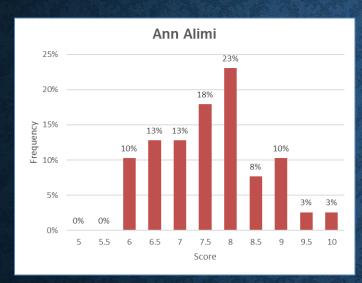

#### **VOLUNTEERS**

- Judges
  - Ann Alimi Toronto Digital Photography Club
  - Lori Metcalfe Mississauga Camera Club
  - Chris Goldsmith Photo Arts Club Newmarket
- Website (submissions, result posting)
  - David Hillock
  - Matt Frepp
- Online judging tool Catalin Sandu
- Award certificates and judge honoraria Dror Orbach
- Competition Chair
  - Dror Orbach in support of Douglas Wooster, who was unavailable during the competition timeframe

#### **SUBMISSIONS**

- A total of 142 images from 49 makers
  - Beginners 62 images from 22 makers
  - Advanced 41 images from 14 makers
  - Masters 39 images from 13 makers

#### SCORING STATISTICS: BEGINNERS







>=23.5 points to win an award

# SCORING STATISTICS: ADVANCED







>=24.0 points to win an award

#### SCORING STATISTICS: MASTERS







>=26.0 points to win an award

# JUDGE SCORING STATS 1/2

|                      | Judges             |     |                        |     |                          |     | Average        |                          | % Scores              | % Scores                |
|----------------------|--------------------|-----|------------------------|-----|--------------------------|-----|----------------|--------------------------|-----------------------|-------------------------|
| Category             | J1 #1<br>Ann Alimi |     | J2 #2<br>Lori Metcalfe |     | J3 #3<br>Chris Goldsmith |     | Total<br>Score | Score<br>(all<br>Judges) | ≥9<br>(all<br>Judges) | ≤5.5<br>(all<br>Judges) |
|                      |                    |     |                        |     |