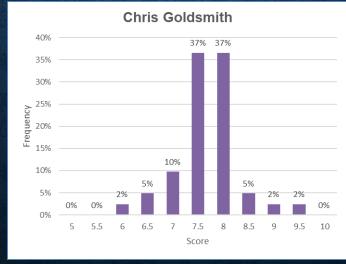

# MONOCHROME DIGITAL 2

April 25th, 2022

#### **VOLUNTEERS**

- Judges
  - Ann Alimi Toronto Digital Photography Club
  - Lori Metcalfe Mississauga Camera Club
  - Chris Goldsmith Photo Arts Club Newmarket
- Website (submissions, result posting)
  - David Hillock
  - Matt Frepp
- Online judging tool Catalin Sandu
- Award certificates and judge honoraria Dror Orbach
- Competition Chair
  - Dror Orbach in support of Douglas Wooster, who was unavailable during the competition timeframe

#### **SUBMISSIONS**

- A total of 142 images from 49 makers
  - Beginners 62 images from 22 makers
  - Advanced 41 images from 14 makers
  - Masters 39 images from 13 makers

#### SCORING STATISTICS: BEGINNERS







>=23.5 points to win an award

# SCORING STATISTICS: ADVANCED







>=24.0 points to win an award

#### SCORING STATISTICS: MASTERS







>=26.0 points to win an award

# JUDGE SCORING STATS 1/2

|                      | Judges             |     |                        |     |                          |     | Average        |                          | % Scores              | % Scores                |
|----------------------|--------------------|-----|------------------------|-----|--------------------------|-----|----------------|--------------------------|-----------------------|-------------------------|
| Category             | J1 #1<br>Ann Alimi |     | J2 #2<br>Lori Metcalfe |     | J3 #3<br>Chris Goldsmith |     | Total<br>Score | Score<br>(all<br>Judges) | ≥9<br>(all<br>Judges) | ≤5.5<br>(all<br>Judges) |
|                      |