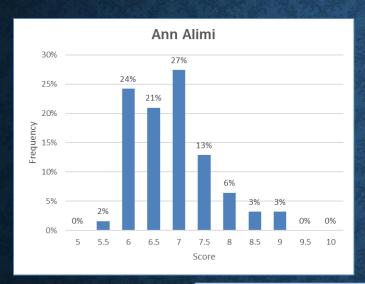

#### SCORING STATISTICS: BEGINNERS

>=23.5 points to win an award

# SCORING STATISTICS: ADVANCED

>=24.0 points to win an award

#### SCORING STATISTICS: MASTERS

>=26.0 points to win an award

# JUDGE SCORING STATS 1/2

|                      | Judges             |     |                        |     |                          |     | Average        |                          | % Scores              | % Scores                |
|----------------------|--------------------|-----|------------------------|-----|--------------------------|-----|----------------|--------------------------|-----------------------|-------------------------|
| Category             | J1 #1<br>Ann Alimi |     | J2 #2<br>Lori Metcalfe |     | J3 #3<br>Chris Goldsmith |     | Total<br>Score | Score<br>(all<br>Judges) | ≥9<br>(all<br>Judges) | ≤5.5<br>(all<br>Judges) |
|                      |                    |     |                        |     |                          |     |                |                          |                       |                         |
| Category 1:Beginners |                    |     |                        |     |                          |     |                |                          |                       |                         |
| Total Points:        | 426.0              |     | 424.5                  |     | 463.5                    |     | 438.0          |                          |                       |                         |
| Average Score        | 6.9                |     | 6.8                    |     | 7.5                      |     |                | 7.1                      |                       |                         |
| Percent of Average   | 97%                |     | 97%                    |     | 106%                     |     |                |                          |                       |                         |
| Scores 9 or more     | 2                  | 3%  | 0                      | 0%  | 4                        | 6%  |                |                          | 3%                    |                         |
| Scores 5.5 or less   | 1                  | 2%  | 2                      | 3%  | 1                        | 2%  |                |                          |                       | 2%                      |
|                      |                    |     |                        |     |                          |     |                |                          |                       |                         |
|                      |                    |     |                        |     |                          |     |                |                          |                       |                         |
|                      |                    |     |                        |     |                          |     |                |                          |                       |                         |
|                      |                    |     |                        |     |                          |     |                |                          |                       |                         |
| Category 2: Advanced |                    |     |                        |     |                          |     |                |                          |                       |                         |
| Total Points:        | 286.5              |     | 310.5                  |     | 315.0                    |     | 304.0          |                          |                       |                         |
| Average Score        | 7.0                | 7.0 |                        | 7.6 |                          | 7.7 |                | 7.4                      |                       |                         |
| Percent of Average   | 94%                |     | 102%                   |     | 104%                     |     |                |                          |                       |                         |
| Scores 9 or more     | 1                  | 2%  | 2                      | 5%  | 2                        | 5%  |                |                          | 4%                    |                         |
| Scores 5.5 or less   | 1                  | 2%  | 0                      | 0%  | 0                        | 0%  |                |                          |                       | 1%                      |
|                      |                    |     |                        |     |                          |     |                |                          |                       |                         |
|                      |                    |     |                        |     |                          |     |                |                          |                       |                         |
|                      |                    |     |                        |     |                          |     |                |                          | <u> </u>              |                         |
|                      |                    |     |                        |     |                          |     |                |                          |                       |                         |
| Category 3: Masters  |                    |     |                        |     |                          |     |                |                          |                       |                         |
| Total Points:        | 297                |     | 318                    |     | 304.5                    |     | 306.5          |                          |                       |                         |
| Average Score        | 7.6                |     | 8.2                    |     | 7.8                      |     |                | 7.9                      |                       |                         |
| Percent of Average   | 97%                |     | 104%                   |     | 99%                      |     |                |                          | )                     |                         |
| Scores 9 or more     | 6                  | 15% | 9                      | 23% | 1                        | 3%  |                |                          | 14%                   |                         |
| Scores 5.5 or less   | 0                  | 0%  | 0                      | 0%  | 0                        | 0%  |                |                          |                       | 0%                      |
|                      |                    |     |                        |     |                          |     |                |                          |                       |                         |
|                      |                    |     |                        |     |                          |     |                |                          |                       |                         |
|                      |                    |     |                        |     |                          |     |                |                          |                       |                         |