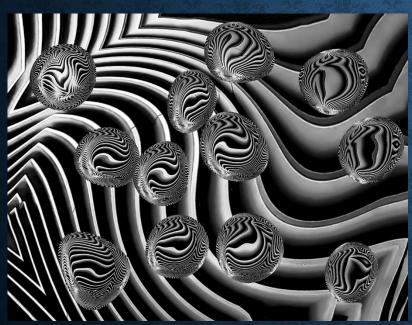

### BEST OF SHOW?

Gulnur Sener: Lines From Shapes

**Bruce Kennedy: Trinity** 

Pat Zuest: Twisted