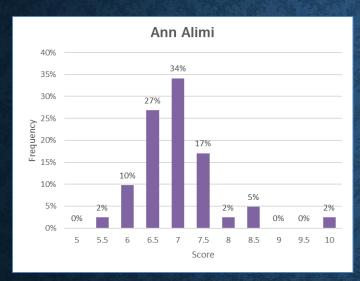

#### SCORING STATISTICS: BEGINNERS

>=23.5 points to win an award

# SCORING STATISTICS: ADVANCED

>=24.0 points to win an award

#### SCORING STATISTICS: MASTERS

>=26.0 points to win an award

# JUDGE SCORING STATS 1/2

|                      | Judges             |     |                        |     |                          |     | Average        |                          | % Scores              | % Scores                |
|----------------------|--------------------|-----|------------------------|-----|--------------------------|-----|----------------|--------------------------|-----------------------|-------------------------|
| Category             | J1 #1<br>Ann Alimi |     | J2 #2<br>Lori Metcalfe |     | J3 #3<br>Chris Goldsmith |     | Total<br>Score | Score<br>(all<br>Judges) | ≥9<br>(all<br>Judges) | ≤5.5<br>(all<br>Judges) |
|                      |                    |     |                        |     |                          |     |                |                          |                       |                         |
| Category 1:Beginners |                    |     |                        |     |                          |     |                |                          |                       |                         |
| Total Points:        | 426.0              |     | 424.5                  |     | 463.5                    |     | 438.0          |                          |                       |                         |
| Average Score        | 6.9                |     | 6.8                    |     | 7.5                      |     |                | 7.1                      |                       |                         |
| Percent of Average   | 97%                |     | 97%                    |     | 106%                     |     |                |                          |                       |                         |
| Scores 9 or more     | 2                  | 3%  | 0                      | 0%  | 4                        | 6%  |                |                          | 3%                    |                         |
| Scores 5.5 or less   | 1                  | 2%  | 2                      | 3%  | 1                        | 2%  |                |                          |                       | 2%                      |
|                      |                    |     |                        |     |                          |     |                |                          |                       |                         |
|                      |                    |     |                        |     |                          |     |                |                          |                       |                         |
|                      |                    |     |                        |     |                          |     |                |                          |                       |                         |
|                      |                    |     |                        |     |                          |     |                |                          |                       |                         |
| Category 2: Advanced |                    |     |                        |     |                          |     |                |                          |                       |                         |
| Total Points:        | 286.5              |     | 310.5                  |     | 315.0                    |     | 304.0          |                          |                       |                         |
| Average Score        | 7.0                | 7.0 |                        | 7.6 |                          | 7.7 |                | 7.4                      |                       |                         |
| Percent of Average   | 94%                |     | 102%                   |     | 104%                     |     |                |                          |                       |                         |
| Scores 9 or more     | 1                  | 2%  | 2                      | 5%  | 2                        | 5%  |                |                          | 4%                    |                         |
| Scores 5.5 or less   | 1                  | 2%  | 0                      | 0%  | 0                        | 0%  |                |                          |                       | 1%                      |
|                      |                    |     |                        |     |                          |     |                |                          |                       |                         |
|                      |                    |     |                        |     |                          |     |                |                          |                       |                         |
|                      |                    |     |                        |     |                          |     |                |                          | <u> </u>              |                         |
|                      |                    |     |                        |     |                          |     |                |                          |                       |                         |
| Category 3: Masters  |                    |     |                        |     |                          |     |                |                          |                       |                         |
| Total Points:        | 297                |     | 318                    |     | 304.5                    |     | 306.5          |                          |                       |                         |
| Average Score        | 7.6                |     | 8.2                    |     | 7.8                      |     |                | 7.9                      |                       |                         |
| Percent of Average   | 97%                |     | 104%                   |     | 99%                      |     |                |                          | )                     |                         |
| Scores 9 or more     | 6                  | 15% | 9                      | 23% | 1                        | 3%  |                |                          | 14%                   |                         |
| Scores 5.5 or less   | 0                  | 0%  | 0                      | 0%  | 0                        | 0%  |                |                          |                       | 0%                      |
|                      |                    |     |                        |     |                          |     |                |                          |                       |                         |
|                      |                    |     |                        |     |                          |     |                |                          |                       |                         |
|                      |                    |     |                        |     |                          |     |                |                          |                       |                         |