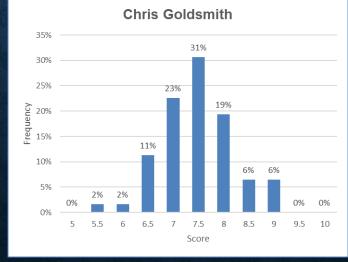

#### SCORING STATISTICS: BEGINNERS

>=23.5 points to win an award

# SCORING STATISTICS: ADVANCED

>=24.0 points to win an award

#### SCORING STATISTICS: MASTERS

>=26.0 points to win an award

# JUDGE SCORING STATS 1/2

|                      | Judges             |     |                        |     |                          |     | Average        |                          | % Scores              | % Scores                |
|----------------------|--------------------|-----|------------------------|-----|--------------------------|-----|----------------|--------------------------|-----------------------|-------------------------|
| Category             | J1 #1<br>Ann Alimi |     | J2 #2<br>Lori Metcalfe |     | J3 #3<br>Chris Goldsmith |     | Total<br>Score | Score<br>(all<br>Judges) | ≥9<br>(all<br>Judges) | ≤5.5<br>(all<br>Judges) |
|                      |                    |     |                        |     |                          |     |                |                          |                       |                         |
| Category 1:Beginners |                    |     |                        |     |                          |     |                |                          |                       |                         |
| Total Points:        | 426.0              |     | 424.5                  |     | 463.5                    |     | 438.0          |                          |                       |                         |
| Average Score        | 6.9                |     | 6.8                    |     | 7.5                      |     |                | 7.1                      |                       |                         |
| Percent of Average   | 97%                |     | 97%                    |     | 106%                     |     |                |                          |                       |                         |
| Scores 9 or more     | 2                  | 3%  | 0                      | 0%  | 4                        | 6%  |                |                          | 3%                    |                         |
| Scores 5.5 or less   | 1                  | 2%  | 2                      | 3%  | 1                        | 2%  |                |                          |                       | 2%                      |
|                      |                    |     |                        |     |                          |     |                |                          |                       |                         |
|                      |                    |     |                        |     |                          |     |                |                          |                       |                         |
|                      |                    |     |                        |     |                          |     |                |                          |                       |                         |
|                      |                    |     |                        |     |                          |     |                |                          |                       |                         |
| Category 2: Advanced |                    |     |                        |     |                          |     |                |                          |                       |                         |
| Total Points:        | 286.5              |     | 310.5                  |     | 315.0                    |     | 304.0          |                          |                       |                         |
| Average Score        | 7.0                | 7.0 |                        | 7.6 |                          | 7.7 |                | 7.4                      |                       |                         |
| Percent of Average   | 94%                |     | 102%                   |     | 104%                     |     |                |                          |                       |                         |
| Scores 9 or more     | 1                  | 2%  | 2                      | 5%  | 2                        | 5%  |                |                          | 4%                    |                         |
| Scores 5.5 or less   | 1                  | 2%  | 0                      | 0%  | 0                        | 0%  |                |                          |                       | 1%                      |
|                      |                    |     |                        |     |                          |     |                |                          |                       |                         |
|                      |                    |     |                        |     |                          |     |                |                          |                       |                         |
|                      |                    |     |                        |     |                          |     |                |                          | <u> </u>              |                         |
|                      |                    |     |                        |     |                          |     |                |                          |                       |                         |
| Category 3: Masters  |                    |     |                        |     |                          |     |                |                          |                       |                         |
| Total Points:        | 297                |     | 318                    |     | 304.5                    |     | 306.5          |                          |                       |                         |
| Average Score        | 7.6                |     | 8.2                    |     | 7.8                      |     |                | 7.9                      |                       |                         |
| Percent of Average   | 97%                |     | 104%                   |     | 99%                      |     |                |                          | )                     |                         |
| Scores 9 or more     | 6                  | 15% | 9                      | 23% | 1                        | 3%  |                |                          | 14%                   |                         |
| Scores 5.5 or less   | 0                  | 0%  | 0                      | 0%  | 0                        | 0%  |                |                          |                       | 0%                      |
|                      |                    |     |                        |     |                          |     |                |                          |                       |                         |
|                      |                    |     |                        |     |                          |     |                |                          |                       |                         |
|                      |                    |     |                        |     |                          |     |                |                          |                       |                         |