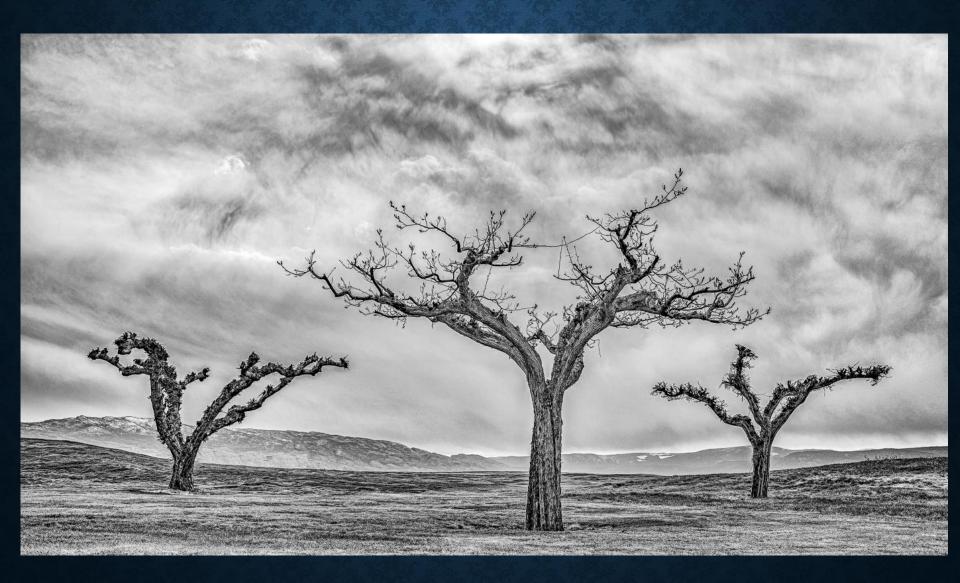

### BEST OF SHOW?

Gulnur Sener: Lines From Shapes

**Bruce Kennedy: Trinity** 

Pat Zuest: Twisted

# BEST OF SHOW

Bruce Kennedy: Trinity