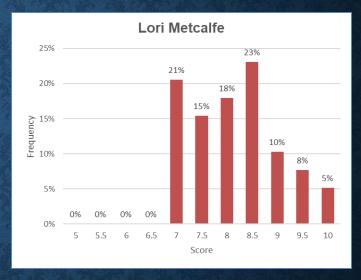

## **VOLUNTEERS**

- Judges
  - Ann Alimi Toronto Digital Photography Club
  - Lori Metcalfe Mississauga Camera Club
  - Chris Goldsmith Photo Arts Club Newmarket
- Website (submissions, result posting)
  - David Hillock
  - Matt Frepp
- Online judging tool Catalin Sandu
- Award certificates and judge honoraria Dror Orbach
- Competition Chair
  - Dror Orbach in support of Douglas Wooster, who was unavailable during the competition timeframe

#### **SUBMISSIONS**

- A total of 142 images from 49 makers
  - Beginners 62 images from 22 makers
  - Advanced 41 images from 14 makers
  - Masters 39 images from 13 makers

#### SCORING STATISTICS: BEGINNERS







>=23.5 points to win an award

# SCORING STATISTICS: ADVANCED







>=24.0 points to win an award

#### SCORING STATISTICS: MASTERS







>=26.0 points to win an award

# JUDGE SCORING STATS 1/2

|                      | Judges             |     |                        |     |                          |     | Average        |                          | % Scores              | % Scores                |
|----------------------|--------------------|-----|------------------------|-----|--------------------------|-----|----------------|--------------------------|-----------------------|-------------------------|
| Category             | J1 #1<br>Ann Alimi |     | J2 #2<br>Lori Metcalfe |     | J3 #3<br>Chris Goldsmith |     | Total<br>Score | Score<br>(all<br>Judges) | ≥9<br>(all<br>Judges) | ≤5.5<br>(all<br>Judges) |
|                      |                    |     |                        |     |