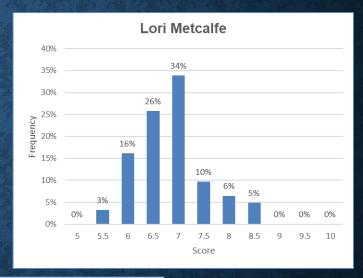

#### SCORING STATISTICS: BEGINNERS

>=23.5 points to win an award

# SCORING STATISTICS: ADVANCED

>=24.0 points to win an award

#### SCORING STATISTICS: MASTERS

>=26.0 points to win an award

# JUDGE SCORING STATS 1/2

|                      | Judges             |     |                        |     |                          |     | Average        |                          | % Scores              | % Scores                |
|----------------------|--------------------|-----|------------------------|-----|--------------------------|-----|----------------|--------------------------|-----------------------|-------------------------|
| Category             | J1 #1<br>Ann Alimi |     | J2 #2<br>Lori Metcalfe |     | J3 #3<br>Chris Goldsmith |     | Total<br>Score | Score<br>(all<br>Judges) | ≥9<br>(all<br>Judges) | ≤5.5<br>(all<br>Judges) |
|                      |                    |     |                        |     |                          |     |                |                          |                       |                         |
| Category 1:Beginners |                    |     |                        |     |                          |     |                |                          |                       |                         |
| Total Points:        | 426.0              |     | 424.5                  |     | 463.5                    |     | 438.0          |                          |                       |                         |
| Average Score        | 6.9                |     | 6.8                    |     | 7.5                      |     |                | 7.1                      |                       |                         |
| Percent of Average   | 97%                |     | 97%                    |     | 106%                     |     |                |                          |                       |                         |
| Scores 9 or more     | 2                  | 3%  | 0                      | 0%  | 4                        | 6%  |                |                          | 3%                    |                         |
| Scores 5.5 or less   | 1                  | 2%  | 2                      | 3%  | 1                        | 2%  |                |                          |                       | 2%                      |
|                      |                    |     |                        |     |                          |     |                |                          |                       |                         |
|                      |                    |     |                        |     |                          |     |                |                          |                       |                         |
|                      |                    |     |                        |     |                          |     |                |                          |                       |                         |
|                      |                    |     |                        |     |                          |     |                |                          |                       |                         |
| Category 2: Advanced |                    |     |                        |     |                          |     |                |                          |                       |                         |
| Total Points:        | 286.5              |     | 310.5                  |     | 315.0                    |     | 304.0          |                          |                       |                         |
| Average Score        | 7.0                | 7.0 |                        | 7.6 |                          | 7.7 |                | 7.4                      |                       |                         |
| Percent of Average   | 94%                |     | 102%                   |     | 104%                     |     |                |                          |                       |                         |
| Scores 9 or more     | 1                  | 2%  | 2                      | 5%  | 2                        | 5%  |                |                          | 4%                    |                         |
| Scores 5.5 or less   | 1                  | 2%  | 0                      | 0%  | 0                        | 0%  |                |                          |                       | 1%                      |
|                      |                    |     |                        |     |                          |     |                |                          |                       |                         |
|                      |                    |     |                        |     |                          |     |                |                          |                       |                         |
|                      |                    |     |                        |     |                          |     |                |                          | <u> </u>              |                         |
|                      |                    |     |                        |     |                          |     |                |                          |                       |                         |
| Category 3: Masters  |                    |     |                        |     |                          |     |                |                          |                       |                         |
| Total Points:        | 297                |     | 318                    |     | 304.5                    |     | 306.5          |                          |                       |                         |
| Average Score        | 7.6                |     | 8.2                    |     | 7.8                      |     |                | 7.9                      |                       |                         |
| Percent of Average   | 97%                |     | 104%                   |     | 99%                      |     |                |                          | )                     |                         |
| Scores 9 or more     | 6                  | 15% | 9                      | 23% | 1                        | 3%  |                |                          | 14%                   |                         |
| Scores 5.5 or less   | 0                  | 0%  | 0                      | 0%  | 0                        | 0%  |                |                          |                       | 0%                      |
|                      |                    |     |                        |     |                          |     |                |                          |                       |                         |
|                      |                    |     |                        |     |                          |     |                |                          |                       |                         |
|                      |                    |     |                        |     |                          |     |                |                          |                       |                         |