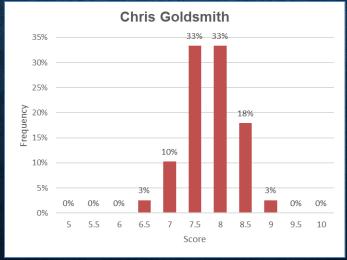

# JUDGE SCORING STATS 1/2

|                      | Judges             |     |                        |     |                          |     | Average        |                          | % Scores              | % Scores                |
|----------------------|--------------------|-----|------------------------|-----|--------------------------|-----|----------------|--------------------------|-----------------------|-------------------------|
| Category             | J1 #1<br>Ann Alimi |     | J2 #2<br>Lori Metcalfe |     | J3 #3<br>Chris Goldsmith |     | Total<br>Score | Score<br>(all<br>Judges) | ≥9<br>(all<br>Judges) | ≤5.5<br>(all<br>Judges) |
|                      |                    |     |                        |     |                          |     |                |                          |                       |                         |
| Category 1:Beginners |                    |     |                        |     |                          |     |                |                          |                       |                         |
| Total Points:        | 426.0              |     | 424.5                  |     | 463.5                    |     | 438.0          |                          |                       |                         |
| Average Score        | 6.9                |     | 6.8                    |     | 7.5                      |     |                | 7.1                      |                       |                         |
| Percent of Average   | 97%                |     | 97%                    |     | 106%                     |     |                |                          |                       |                         |
| Scores 9 or more     | 2                  | 3%  | 0                      | 0%  | 4                        | 6%  |                |                          | 3%                    |                         |
| Scores 5.5 or less   | 1                  | 2%  | 2                      | 3%  | 1                        | 2%  |                |                          |                       | 2%                      |
|                      |                    |     |                        |     |                          |     |                |                          |                       |                         |
|                      |                    |     |                        |     |                          |     |                |                          |                       |                         |
|                      |                    |     |                        |     |                          |     |                |                          |                       |                         |
|                      |                    |     |                        |     |                          |     |                |                          |                       |                         |
| Category 2: Advanced |                    |     |                        |     |                          |     |                |                          |                       |                         |
| Total Points:        | 286.5              |     | 310.5                  |     | 315.0                    |     | 304.0          |                          |                       |                         |
| Average Score        | 7.0                | 7.0 |                        | 7.6 |                          | 7.7 |                | 7.4                      |                       |                         |
| Percent of Average   | 94%                |     | 102%                   |     | 104%                     |     |                |                          |                       |                         |
| Scores 9 or more     | 1                  | 2%  | 2                      | 5%  | 2                        | 5%  |                |                          | 4%                    |                         |
| Scores 5.5 or less   | 1                  | 2%  | 0                      | 0%  | 0                        | 0%  |                |                          |                       | 1%                      |
|                      |                    |     |                        |     |                          |     |                |                          |                       |                         |
|                      |                    |     |                        |     |                          |     |                |                          |                       |                         |
|                      |                    |     |                        |     |                          |     |                |                          | <u> </u>              |                         |
|                      |                    |     |                        |     |                          |     |                |                          |                       |                         |
| Category 3: Masters  |                    |     |                        |     |                          |     |                |                          |                       |                         |
| Total Points:        | 297                |     | 318                    |     | 304.5                    |     | 306.5          |                          |                       |                         |
| Average Score        | 7.6                |     | 8.2                    |     | 7.8                      |     |                | 7.9                      |                       |                         |
| Percent of Average   | 97%                |     | 104%                   |     | 99%                      |     |                |                          | )                     |                         |
| Scores 9 or more     | 6                  | 15% | 9                      | 23% | 1                        | 3%  |                |                          | 14%                   |                         |
| Scores 5.5 or less   | 0                  | 0%  | 0                      | 0%  | 0                        | 0%  |                |                          |                       | 0%                      |
|                      |                    |     |                        |     |                          |     |                |                          |                       |                         |
|                      |                    |     |                        |     |                          |     |                |                          |                       |                         |
|                      |                    |     |                        |     |                          |     |                |                          |                       |                         |