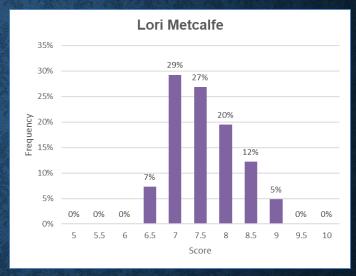

# MONOCHROME DIGITAL 2

April 25th, 2022

#### **VOLUNTEERS**

- Judges
  - Ann Alimi Toronto Digital Photography Club
  - Lori Metcalfe Mississauga Camera Club
  - Chris Goldsmith Photo Arts Club Newmarket
- Website (submissions, result posting)
  - David Hillock
  - Matt Frepp
- Online judging tool Catalin Sandu
- Award certificates and judge honoraria Dror Orbach
- Competition Chair
  - Dror Orbach in support of Douglas Wooster, who was unavailable during the competition timeframe

#### **SUBMISSIONS**

- A total of 142 images from 49 makers
  - Beginners 62 images from 22 makers
  - Advanced 41 images from 14 makers
  - Masters 39 images from 13 makers

#### SCORING STATISTICS: BEGINNERS







>=23.5 points to win an award

# SCORING STATISTICS: ADVANCED







>=24.0 points to win an award

#### SCORING STATISTICS: MASTERS







>=26.0 points to win an award

# JUDGE SCORING STATS 1/2

|                      | Judges             |     |                        |     |                          |     | Average        |                          | % Scores              | % Scores                |
|----------------------|--------------------|-----|------------------------|-----|--------------------------|-----|----------------|--------------------------|-----------------------|-------------------------|
| Category             | J1 #1<br>Ann Alimi |     | J2 #2<br>Lori Metcalfe |     | J3 #3<br>Chris Goldsmith |     | Total<br>Score | Score<br>(all<br>Judges) | ≥9<br>(all<br>Judges) | ≤5.5<br>(all<br>Judges) |
|                      |