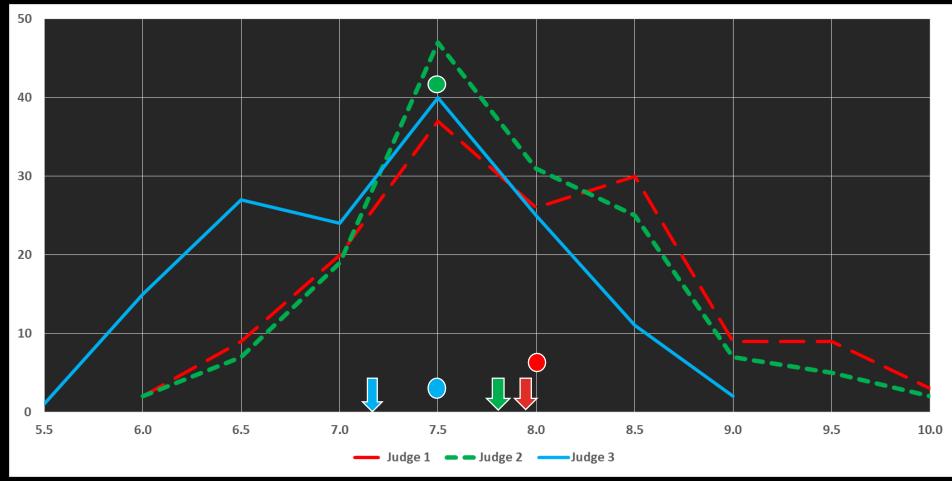

#### COMPETITION POINT DISTRIBUTION BY JUDGE

Distribution Statistics
Judge <u>Median Avg.</u>

8.0 7.9

**2** 7.5 7.8

• **3** 7.5 7.2

### COMPETITION POINT DISTRIBUTION BY JUDGE

| Competition Totals                           | Judg | e 1 | Judge 2<br>1136.0<br>102% |     | Judge 3<br>1050.5 |     |
|----------------------------------------------|------|-----|---------------------------|-----|-------------------|-----|
| Total Scoring:                               | 114  | 7.5 |                           |     |                   |     |
| % compared to overall average                | 103  | 3%  |                           |     | 95                | 5%  |
| Percentage Spread between Low and High Judge | (8.7 | %   |                           |     |                   |     |
| Number points off High Judge                 | 0.   | 0   | 1                         | 1.5 | 97                | 7.0 |
| Total Number Scores 9 or more                | 21   | 14% | 15                        | 10% | 2                 | 1%  |
| Total Number Scores 5.5 or less              | 0    | 0%  | 0                         | 0%  | 1                 | 1%  |
| Total Number of images under 6 and 9 or more | 21   | 14% | 15                        | 10% | 3                 | 2%  |
|                                              |      |     |                           |     |                   |     |

### POINT DISTRIBUTION BY DIVISION & JUDGE

|                      | Judges |      |      |       |         |     |             | Average      | % Scores     | % Scores     |
|----------------------|--------|------|------|-------|---------|-----|-------------|--------------|--------------|--------------|
| Category             | J1 #   |      | J2 # |       | J3 #    |     | Average     |              | ~~           | -5.5         |
|                      | Judge  | 1    | Ju   | dge 2 | Judge 3 |     | Total Score | (all Judges) | (all Judges) | (all Judges) |
| Category 1:Beginners |        | Ĩ    |      |       |         |     | Î           |              |              |              |
| Total Points:        | 384.   | 0    | 3    | 89.0  | 34:     | 3.0 | 372.0       |              |              |              |
| Average Score        | 7.7    |      |      | 7.8   |         | .9  |             | 7.4          |              |              |
| Percent of Average   | 1039   | 6    | 1    | 05%   | 92      | 2%  |             |              |              |              |
| Scores 9 or more     | 5      | 10%  | 4    | 8%    | 0       | 0%  | *           |              | 6%           |              |
| Scores 5.5 or less   | 0      | 0%   | 0    | 0%    | 1       | 2%  |             |              |              | 1%           |
|                      |        |      |      |       |         |     |             |              |              |              |
| Category 2: Advanced |        |      |      |       |         |     |             |              |              |              |
| Total Points:        | 426.   | 0    |      | 09.0  | 39:     | 2.5 | 409.2       |              |              |              |
| Average Score        | 8.0    |      |      | 7.7   |         | .4  |             | 7.7          |              |              |
| Percent of Average   | 1049   |      | 1    | 00%   | 96      | 3%  |             |              |              |              |
| Scores 9 or more     | 7      | 13%  | 4    | 8%    | 1       | 2%  |             |              | 8%           |              |
| Scores 5.5 or less   | 0      | 0%   | 0    | 0%    | 0       | 0%  |             |              |              | 0%           |
|                      |        |      |      |       |         |     |             |              |              |              |
| Category 3: Masters  |        | Ů    |      |       |         |     |             |              |              |              |
| Total Points:        | 337.   | 5    |      | 338   |         | 15  | 330.2       |              |              |              |
| Average Score        | 8.0    |      |      | 8.0   |         | .5  |             | 7.9          |              |              |
| Percent of Average   |        | 102% |      | 102%  |         | 95% |             |              |              |              |
| Scores 9 or more     | 9      | 21%  | 7    | 17%   | 1       | 2%  |             |              | 13%          | >            |
| Scores 5.5 or less   | 0      | 0%   | 0    | 0%    | 0       | 0%  |             |              |              | 0%           |
|                      |        |      |      |       |         |     |             |              |              |              |

#### VARIANCE BETWEEN THE THREE JUDGES

Comments were only requested of judges on differences of ≥ 2.5 points (9 images).

|                           | Variance Between the Three Judges |                   |                   |                   |                   |                |                                                      |  |
|---------------------------|-----------------------------------|-------------------|-------------------|-------------------|-------------------|----------------|------------------------------------------------------|--|
| Category                  |                                   | of scores<br>with | of scores<br>with | of scores<br>with | of scores<br>with | scores<br>with | Percentage<br>of scores<br>with<br>variance of<br>≥3 |  |
| Category 1:Beginners      | 50                                | 24                | 48.0%             | 16                | 32.0%             | 2              | 4.0%                                                 |  |
| Category 2: Advanced      | 53                                | 13                | 24.5%             | 6                 | 11.3%             | 0              | 0.0%                                                 |  |
| Category 3: Masters       | 42                                | 12                | 28.6%             | 3                 | 7.1%              | 0              | 0.0%                                                 |  |
| Totals for all categories | 145                               | 49                | 33.8%             | 25                | 17.2%             | 2              | 1.4%                                                 |  |