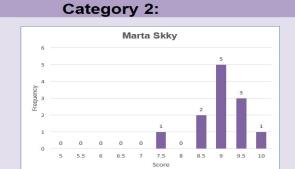

|             |                    | Judges              |     |                            |     |                  |     |                        | Average                  | % Scores              |                         |
|-------------|--------------------|---------------------|-----|----------------------------|-----|------------------|-----|------------------------|--------------------------|-----------------------|-------------------------|
| Category    |                    | J1 #1<br>Marta Skky |     | J2 #2<br>Kyle Matuezewiski |     | J3 #3<br>Hoffman |     | Average<br>Total Score | Score<br>(all<br>Judges) | ≥9<br>(all<br>Judges) | ≤5.5<br>(all<br>Judges) |
|             |                    |                     |     |                            |     |                  |     |                        |                          |                       |                         |
| Category 1: |                    |                     |     |                            |     |                  |     |                        |                          |                       |                         |
|             | Total Points:      | 180.5               |     | 158.0                      |     | 177.0            |     | 171.8                  |                          |                       |                         |
|             | Average Score      | 8.2                 |     | 7.2                        |     | 8.0              |     |                        | 7.8                      |                       |                         |
|             | Percent of Average | 105%                |     | 92%                        |     | 103%             |     |                        |                          |                       |                         |
|             | Scores 9 or more   | 8                   | 36% | 0                          | 0%  | 4                | 18% |                        |                          | 18%                   |                         |
|             | Scores 5.5 or less | 0                   | 0%  | 0                          | 0%  | 0                | 0%  |                        |                          |                       | 0%                      |
|             |                    |                     |     |                            |     |                  |     |                        |                          |                       |                         |
|             |                    |                     |     |                            |     |                  |     |                        |                          |                       |                         |
|             |                    |                     |     |                            |     |                  |     |                        |                          |                       |                         |
|             |                    |                     |     |                            |     |                  |     |                        |                          |                       |                         |
| Category 2: |                    |                     |     |                            |     |                  |     |                        |                          |                       |                         |
|             | Total Points:      | 108.0               |     |                            | 5.0 | 102.0            |     | 98.7                   |                          |                       |                         |
|             | Average Score      | 9.0                 |     | 7.2 8.5                    |     |                  |     | 8.2                    |                          |                       |                         |
|             | Percent of Average | 109%                |     | 87%                        |     | 103%             |     |                        |                          | 0.001                 |                         |
|             | Scores 9 or more   | 9                   | 75% | 0                          | 0%  | 5                | 42% |                        |                          | 39%                   | 00/                     |
|             | Scores 5.5 or less | 0                   | 0%  | 0                          | 0%  | 0                | 0%  |                        |                          |                       | 0%                      |
|             |                    |                     |     |                            |     |                  |     |                        |                          |                       |                         |
|             |                    |                     |     |                            | -   |                  |     |                        |                          |                       |                         |
|             |                    |                     |     |                            |     |                  |     |                        |                          |                       |                         |
| Category 3: |                    |                     |     |                            |     |                  |     |                        |                          |                       |                         |
| acgory v.   | Total Points:      | 276                 |     | 24                         | 1.5 | 263              | 5   | 260.3                  |                          |                       |                         |
|             | Average Score      | 8.9                 |     | 7.8                        |     | 8.5              |     | 200.0                  | 8.4                      |                       |                         |
|             | Percent of Average | 106%                |     | 93%                        |     | 101%             |     |                        |                          |                       |                         |
|             | Scores 9 or more   | 21 68%              |     | 3                          | 10% | 14               | 45% |                        |                          | 41%                   |                         |
|             | Scores 5.5 or less | 0                   | 0%  | 0                          | 0%  | 0                | 0%  |                        |                          |                       | 0%                      |
|             |                    | -                   |     | -                          |     | -                |     | -                      |                          |                       |                         |

|                                |                                        |                     |           |                            |             |                  |           |                        |                          | W. L. S. |                         |
|--------------------------------|----------------------------------------|---------------------|-----------|----------------------------|-------------|------------------|-----------|------------------------|--------------------------|----------------------------------------------|-------------------------|
|                                | Judges                                 |                     |           |                            |             |                  |           | Average                | % Scores                 | % Score                                      |                         |
| Category                       |                                        | J1 #1<br>Marta Skky |           | J2 #2<br>Kyle Matuezewiski |             | J3 #3<br>Hoffman |           | Average<br>Total Score | Score<br>(all<br>Judges) | ≥9<br>(all<br>Judges)                        | ≤5.5<br>(all<br>Judges) |
|                                |                                        |                     |           |                            |             |                  |           |                        |                          |                                              |                         |
| Category 1:                    |                                        |                     | -         |                            |             |                  |           |                        |                          | L                                            |                         |
|                                | Total Points:                          | 180.5               |           | 15                         | 8.0         | 177              | .0        | 171.8                  |                          |                                              |                         |
|                                | Average Score                          |                     |           |                            | 7.2         |                  | 0         |                        | 7.8                      |                                              |                         |
|                                | Percent of Average                     | 105%                |           |                            | 2%          | 103              |           |                        |                          |                                              |                         |
| Company and address large OF F | Scores 9 or more                       | 8                   | 36%       | 0                          | 0%          | 4                | 18%       |                        |                          | 18%                                          |                         |
| Score needed to place – 25.5   | Scores 5.5 or less                     | •                   | 0%        | 0                          | 0%          |                  | 0%        |                        |                          |                                              | 0%                      |
|                                |                                        |                     |           |                            |             |                  |           |                        |                          |                                              |                         |
|                                |                                        |                     |           |                            |             |                  |           |                        |                          |                                              |                         |
|                                |                                        |                     |           |                            |             |                  |           |                        |                          |                                              |                         |
|                                |                                        |                     |           |                            |             |                  |           |                        |                          |                                              |                         |
| Category 2:                    | Total Delivery                         | 400.0               |           | 0                          | 2.0         | 400              |           | 00.7                   |                          |                                              |                         |
|                                | Total Points:                          | 108.0               |           |                            | 6.0         |                  |           | 98.7                   |                          |                                              |                         |
|                                | Average Score                          | 9.0                 |           | 7.2<br>87%                 |             | 8.5              |           |                        | 8.2                      |                                              |                         |
|                                | Percent of Average                     | 109%                | 750/      |                            | 1           |                  |           |                        |                          | 200/                                         |                         |
| Score needed to place – 26     | Scores 9 or more<br>Scores 5.5 or less | 9                   | 75%<br>0% | 0                          | 0%<br>0%    | 5                | 42%<br>0% |                        |                          | 39%                                          | 0%                      |
| •                              | Scores 5.5 or less                     | U                   | 0%        | 0                          | 0%          | U                | 0%        |                        |                          |                                              | 0%                      |
|                                |                                        |                     |           |                            |             |                  |           |                        |                          |                                              |                         |
|                                |                                        |                     |           |                            |             |                  |           |                        |                          |                                              |                         |
|                                |                                        |                     |           |                            |             |                  |           |                        |                          |                                              |                         |
| Category 3:                    |                                        |                     |           |                            |             |                  |           |                        |                          |                                              |                         |
|                                | Total Points:                          | 276                 |           | 24                         | 241.5 263.5 |                  | 5.5       | 260.3                  |                          |                                              |                         |
|                                | Average Score                          | 8.9                 |           | 7.8                        |             | 8.5              |           |                        | 8.4                      |                                              |                         |
|                                | Percent of Average                     | 106%                |           |                            | 3%          | 101              |           |                        |                          |                                              |                         |
| Containe adapte place 20 5     | Scores 9 or more                       | 21                  | 68%       | 3                          | 10%         | 14               | 45%       |                        |                          | 41%                                          |                         |
| Score needed to place – 26.5   | Scores 5.5 or less                     |                     | 0%        |                            | 0%          |                  | 0%        |                        |                          |                                              | 0%                      |
|                                |                                        |                     |           |                            |             |                  |           |                        |                          |                                              |                         |
|                                |                                        |                     |           |                            |             |                  |           |                        |                          |                                              |                         |