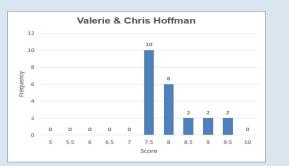

|             |                    | Judges              |     |                            |     |                  |     |                        | Average                  | % Scores              |                         |
|-------------|--------------------|---------------------|-----|----------------------------|-----|------------------|-----|------------------------|--------------------------|-----------------------|-------------------------|
| Category    |                    | J1 #1<br>Marta Skky |     | J2 #2<br>Kyle Matuezewiski |     | J3 #3<br>Hoffman |     | Average<br>Total Score | Score<br>(all<br>Judges) | ≥9<br>(all<br>Judges) | ≤5.5<br>(all<br>Judges) |
|             |                    |                     |     |                            |     |                  |     |                        |                          |                       |                         |
| Category 1: |                    |                     |     |                            |     |                  |     |                        |                          |                       |                         |
|             | Total Points:      | 180.5               |     | 158.0                      |     | 177.0            |     | 171.8                  |                          |                       |                         |
|             | Average Score      | 8.2                 |     | 7.2                        |     | 8.0              |     |                        | 7.8                      |                       |                         |
|             | Percent of Average | 105%                |     | 92%                        |     | 103%             |     |                        |                          |                       |                         |
|             | Scores 9 or more   | 8                   | 36% | 0                          | 0%  | 4                | 18% |                        |                          | 18%                   |                         |
|             | Scores 5.5 or less | 0                   | 0%  | 0                          | 0%  | 0                | 0%  |                        |                          |                       | 0%                      |
|             |                    |                     |     |                            |     |                  |     |                        |                          |                       |                         |
|             |                    |                     |     |                            |     |                  |     |                        |                          |                       |                         |
|             |                    |                     |     |                            |     |                  |     |                        |                          |                       |                         |
|             |                    |                     |     |                            |     |                  |     |                        |                          |                       |                         |
| Category 2: |                    |                     |     |                            |     |                  |     |                        |                          |                       |                         |
|             | Total Points:      | 108.0               |     |                            | 5.0 | 102.0            |     | 98.7                   |                          |                       |                         |
|             | Average Score      | 9.0                 |     | 7.2 8.5                    |     |                  |     | 8.2                    |                          |                       |                         |
|             | Percent of Average | 109%                |     | 87%                        |     | 103%             |     |                        |                          | 0.001                 |                         |
|             | Scores 9 or more   | 9                   | 75% | 0                          | 0%  | 5                | 42% |                        |                          | 39%                   | 00/                     |
|             | Scores 5.5 or less | 0                   | 0%  | 0                          | 0%  | 0                | 0%  |                        |                          |                       | 0%                      |
|             |                    |                     |     |                            |     |                  |     |                        |                          |                       |                         |
|             |                    |                     |     |                            | -   |                  |     |                        |                          |                       |                         |
|             |                    |                     |     |                            |     |                  |     |                        |                          |                       |                         |
| Category 3: |                    |                     |     |                            |     |                  |     |                        |                          |                       |                         |
| acgory v.   | Total Points:      | 276                 |     | 24                         | 1.5 | 263              | 5   | 260.3                  |                          |                       |                         |
|             | Average Score      | 8.9                 |     | 7.8                        |     | 8.5              |     | 200.0                  | 8.4                      |                       |                         |
|             | Percent of Average | 106%                |     | 93%                        |     | 101%             |     |                        |                          |                       |                         |
|             | Scores 9 or more   | 21 68%              |     | 3                          | 10% | 14               | 45% |                        |                          | 41%                   |                         |
|             | Scores 5.5 or less | 0                   | 0%  | 0                          | 0%  | 0                | 0%  |                        |                          |                       | 0%                      |
|             |                    | -                   |     | -                          |     | -                |     | -                      |                          |                       |                         |

|                                |                                        |                     |           |                            |             |                  |           |                        |                          | W. L. S. |                         |
|--------------------------------|----------------------------------------|---------------------|-----------|----------------------------|-------------|------------------|-----------|------------------------|--------------------------|----------------------------------------------|-------------------------|
|                                | Judges                                 |                     |           |                            |             |                  |           | Average                | % Scores                 | % Score                                      |                         |
| Category                       |                                        | J1 #1<br>Marta Skky |           | J2 #2<br>Kyle Matuezewiski |             | J3 #3<br>Hoffman |           | Average<br>Total Score | Score<br>(all<br>Judges) | ≥9<br>(all<br>Judges)                        | ≤5.5<br>(all<br>Judges) |
|                                |                                        |                     |           |                            |             |                  |           |                        |                          |                                              |                         |
| Category 1:                    |                                        |                     | -         |                            |             |                  |           |                        |                          | L                                            |                         |
|                                | Total Points:                          | 180.5               |           | 15                         | 8.0         | 177              | .0        | 171.8                  |                          |                                              |                         |
|                                | Average Score                          |                     |           |                            | 7.2         |                  | 0         |                        | 7.8                      |                                              |                         |
|                                | Percent of Average                     | 105%                |           |                            | 2%          | 103              |           |                        |                          |                                              |                         |
| Company and address large OF F | Scores 9 or more                       | 8                   | 36%       | 0                          | 0%          | 4                | 18%       |                        |                          | 18%                                          |                         |
| Score needed to place – 25.5   | Scores 5.5 or less                     | •                   | 0%        | 0                          | 0%          |                  | 0%        |                        |                          |                                              | 0%                      |
|                                |                                        |                     |           |                            |             |                  |           |                        |                          |                                              |                         |
|                                |                                        |                     |           |                            |             |                  |           |                        |                          |                                              |                         |
|                                |                                        |                     |           |                            |             |                  |           |                        |                          |                                              |                         |
|                                |                                        |                     |           |                            |             |                  |           |                        |                          |                                              |                         |
| Category 2:                    | Total Delivery                         | 400.0               |           | 0                          | 2.0         | 400              |           | 00.7                   |                          |                                              |                         |
|                                | Total Points:                          | 108.0               |           |                            | 6.0         |                  |           | 98.7                   |                          |                                              |                         |
|                                | Average Score                          | 9.0                 |           | 7.2<br>87%                 |             | 8.5              |           |                        | 8.2                      |                                              |                         |
|                                | Percent of Average                     | 109%                | 750/      |                            | 1           |                  |           |                        |                          | 200/                                         |                         |
| Score needed to place – 26     | Scores 9 or more<br>Scores 5.5 or less | 9                   | 75%<br>0% | 0                          | 0%<br>0%    | 5                | 42%<br>0% |                        |                          | 39%                                          | 0%                      |
| •                              | Scores 5.5 or less                     | U                   | 0%        | 0                          | 0%          | U                | 0%        |                        |                          |                                              | 0%                      |
|                                |                                        |                     |           |                            |             |                  |           |                        |                          |                                              |                         |
|                                |                                        |                     |           |                            |             |                  |           |                        |                          |                                              |                         |
|                                |                                        |                     |           |                            |             |                  |           |                        |                          |                                              |                         |
| Category 3:                    |                                        |                     |           |                            |             |                  |           |                        |                          |                                              |                         |
|                                | Total Points:                          | 276                 |           | 24                         | 241.5 263.5 |                  | 5.5       | 260.3                  |                          |                                              |                         |
|                                | Average Score                          | 8.9                 |           | 7.8                        |             | 8.5              |           |                        | 8.4                      |                                              |                         |
|                                | Percent of Average                     | 106%                |           |                            | 3%          | 101              |           |                        |                          |                                              |                         |
| Containe adapte place 20 5     | Scores 9 or more                       | 21                  | 68%       | 3                          | 10%         | 14               | 45%       |                        |                          | 41%                                          |                         |
| Score needed to place – 26.5   | Scores 5.5 or less                     |                     | 0%        |                            | 0%          |                  | 0%        |                        |                          |                                              | 0%                      |
|                                |                                        |                     |           |                            |             |                  |           |                        |                          |                                              |                         |
|                                |                                        |                     |           |                            |             |                  |           |                        |                          |                                              |                         |