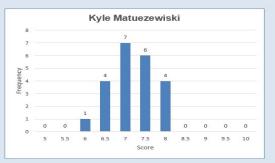

|             |                    | Judges              |     |                            |     |                  |     |                        | Average                  | % Scores              |                         |
|-------------|--------------------|---------------------|-----|----------------------------|-----|------------------|-----|------------------------|--------------------------|-----------------------|-------------------------|
| Category    |                    | J1 #1<br>Marta Skky |     | J2 #2<br>Kyle Matuezewiski |     | J3 #3<br>Hoffman |     | Average<br>Total Score | Score<br>(all<br>Judges) | ≥9<br>(all<br>Judges) | ≤5.5<br>(all<br>Judges) |
|             |                    |                     |     |                            |     |                  |     |                        |                          |                       |                         |
| Category 1: |                    |                     |     |                            |     |                  |     |                        |                          |                       |                         |
|             | Total Points:      | 180.5               |     | 158.0                      |     | 177.0            |     | 171.8                  |                          |                       |                         |
|             | Average Score      | 8.2                 |     | 7.2                        |     | 8.0              |     |                        | 7.8                      |                       |                         |
|             | Percent of Average | 105%                |     | 92%                        |     | 103%             |     |                        |                          |                       |                         |
|             | Scores 9 or more   | 8                   | 36% | 0                          | 0%  | 4                | 18% |                        |                          | 18%                   |                         |
|             | Scores 5.5 or less | 0                   | 0%  | 0                          | 0%  | 0                | 0%  |                        |                          |                       | 0%                      |
|             |                    |                     |     |                            |     |                  |     |                        |                          |                       |                         |
|             |                    |                     |     |                            |     |                  |     |                        |                          |                       |                         |
|             |                    |                     |     |                            |     |                  |     |                        |                          |                       |                         |
|             |                    |                     |     |                            |     |                  |     |                        |                          |                       |                         |
| Category 2: |                    |                     |     |                            |     |                  |     |                        |                          |                       |                         |
|             | Total Points:      | 108.0               |     |                            | 5.0 | 102.0            |     | 98.7                   |                          |                       |                         |
|             | Average Score      | 9.0                 |     | 7.2 8.5                    |     |                  |     | 8.2                    |                          |                       |                         |
|             | Percent of Average | 109%                |     | 87%                        |     | 103%             |     |                        |                          | 0.001                 |                         |
|             | Scores 9 or more   | 9                   | 75% | 0                          | 0%  | 5                | 42% |                        |                          | 39%                   | 00/                     |
|             | Scores 5.5 or less | 0                   | 0%  | 0                          | 0%  | 0                | 0%  |                        |                          |                       | 0%                      |
|             |                    |                     |     |                            |     |                  |     |                        |                          |                       |                         |
|             |                    |                     |     |                            | -   |                  |     |                        |                          |                       |                         |
|             |                    |                     |     |                            |     |                  |     |                        |                          |                       |                         |
| Category 3: |                    |                     |     |                            |     |                  |     |                        |                          |                       |                         |
| acgory v.   | Total Points:      | 276                 |     | 24                         | 1.5 | 263              | 5   | 260.3                  |                          |                       |                         |
|             | Average Score      | 8.9                 |     | 7.8                        |     | 8.5              |     | 200.0                  | 8.4                      |                       |                         |
|             | Percent of Average | 106%                |     | 93%                        |     | 101%             |     |                        |                          |                       |                         |
|             | Scores 9 or more   | 21 68%              |     | 3                          | 10% | 14               | 45% |                        |                          | 41%                   |                         |
|             | Scores 5.5 or less | 0                   | 0%  | 0                          | 0%  | 0                | 0%  |                        |                          |                       | 0%                      |
|             |                    | -                   |     | -                          |     | -                |     | -                      |                          |                       |                         |

|                                |                                        |                     |           |                            |             |                  |           |                        |                          | W. L. S. |                         |
|--------------------------------|----------------------------------------|---------------------|-----------|----------------------------|-------------|------------------|-----------|------------------------|--------------------------|----------------------------------------------|-------------------------|
|                                | Judges                                 |                     |           |                            |             |                  |           | Average                | % Scores                 | % Score                                      |                         |
| Category                       |                                        | J1 #1<br>Marta Skky |           | J2 #2<br>Kyle Matuezewiski |             | J3 #3<br>Hoffman |           | Average<br>Total Score | Score<br>(all<br>Judges) | ≥9<br>(all<br>Judges)                        | ≤5.5<br>(all<br>Judges) |
|                                |                                        |                     |           |                            |             |                  |           |                        |                          |                                              |                         |
| Category 1:                    |                                        |                     | -         |                            |             |                  |           |                        |                          | L                                            |                         |
|                                | Total Points:                          | 180.5               |           | 15                         | 8.0         | 177              | .0        | 171.8                  |                          |                                              |                         |
|                                | Average Score                          |                     |           |                            | 7.2         |                  | 0         |                        | 7.8                      |                                              |                         |
|                                | Percent of Average                     | 105%                |           |                            | 2%          | 103              |           |                        |                          |                                              |                         |
| Company and address large OF F | Scores 9 or more                       | 8                   | 36%       | 0                          | 0%          | 4                | 18%       |                        |                          | 18%                                          |                         |
| Score needed to place – 25.5   | Scores 5.5 or less                     | •                   | 0%        | 0                          | 0%          |                  | 0%        |                        |                          |                                              | 0%                      |
|                                |                                        |                     |           |                            |             |                  |           |                        |                          |                                              |                         |
|                                |                                        |                     |           |                            |             |                  |           |                        |                          |                                              |                         |
|                                |                                        |                     |           |                            |             |                  |           |                        |                          |                                              |                         |
|                                |                                        |                     |           |                            |             |                  |           |                        |                          |                                              |                         |
| Category 2:                    | Total Delivery                         | 400.0               |           | 0                          | 2.0         | 400              |           | 00.7                   |                          |                                              |                         |
|                                | Total Points:                          | 108.0               |           |                            | 6.0         |                  |           | 98.7                   |                          |                                              |                         |
|                                | Average Score                          | 9.0                 |           | 7.2<br>87%                 |             | 8.5              |           |                        | 8.2                      |                                              |                         |
|                                | Percent of Average                     | 109%                | 750/      |                            | 1           |                  |           |                        |                          | 200/                                         |                         |
| Score needed to place – 26     | Scores 9 or more<br>Scores 5.5 or less | 9                   | 75%<br>0% | 0                          | 0%<br>0%    | 5                | 42%<br>0% |                        |                          | 39%                                          | 0%                      |
| •                              | Scores 5.5 or less                     | U                   | 0%        | 0                          | 0%          | U                | 0%        |                        |                          |                                              | 0%                      |
|                                |                                        |                     |           |                            |             |                  |           |                        |                          |                                              |                         |
|                                |                                        |                     |           |                            |             |                  |           |                        |                          |                                              |                         |
|                                |                                        |                     |           |                            |             |                  |           |                        |                          |                                              |                         |
| Category 3:                    |                                        |                     |           |                            |             |                  |           |                        |                          |                                              |                         |
|                                | Total Points:                          | 276                 |           | 24                         | 241.5 263.5 |                  | 5.5       | 260.3                  |                          |                                              |                         |
|                                | Average Score                          | 8.9                 |           | 7.8                        |             | 8.5              |           |                        | 8.4                      |                                              |                         |
|                                | Percent of Average                     | 106%                |           |                            | 3%          | 101              |           |                        |                          |                                              |                         |
| Containe adapte place 20 5     | Scores 9 or more                       | 21                  | 68%       | 3                          | 10%         | 14               | 45%       |                        |                          | 41%                                          |                         |
| Score needed to place – 26.5   | Scores 5.5 or less                     |                     | 0%        |                            | 0%          |                  | 0%        |                        |                          |                                              | 0%                      |
|                                |                                        |                     |           |                            |             |                  |           |                        |                          |                                              |                         |
|                                |                                        |                     |           |                            |             |                  |           |                        |                          |                                              |                         |