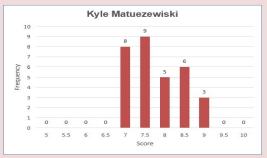

|             |                    | Judges              |     |                            |     |                  |     |                        | Average                  | % Scores              |                         |
|-------------|--------------------|---------------------|-----|----------------------------|-----|------------------|-----|------------------------|--------------------------|-----------------------|-------------------------|
| Category    |                    | J1 #1<br>Marta Skky |     | J2 #2<br>Kyle Matuezewiski |     | J3 #3<br>Hoffman |     | Average<br>Total Score | Score<br>(all<br>Judges) | ≥9<br>(all<br>Judges) | ≤5.5<br>(all<br>Judges) |
|             |                    |                     |     |                            |     |                  |     |                        |                          |                       |                         |
| Category 1: |                    |                     |     |                            |     |                  |     |                        |                          |                       |                         |
|             | Total Points:      | 180.5               |     | 158.0                      |     | 177.0            |     | 171.8                  |                          |                       |                         |
|             | Average Score      | 8.2                 |     | 7.2                        |     | 8.0              |     |                        | 7.8                      |                       |                         |
|             | Percent of Average | 105%                |     | 92%                        |     | 103%             |     |                        |                          |                       |                         |
|             | Scores 9 or more   | 8                   | 36% | 0                          | 0%  | 4                | 18% |                        |                          | 18%                   |                         |
|             | Scores 5.5 or less | 0                   | 0%  | 0                          | 0%  | 0                | 0%  |                        |                          |                       | 0%                      |
|             |                    |                     |     |                            |     |                  |     |                        |                          |                       |                         |
|             |                    |                     |     |                            |     |                  |     |                        |                          |                       |                         |
|             |                    |                     |     |                            |     |                  |     |                        |                          |                       |                         |
|             |                    |                     |     |                            |     |                  |     |                        |                          |                       |                         |
| Category 2: |                    |                     |     |                            |     |                  |     |                        |                          |                       |                         |
|             | Total Points:      | 108.0               |     |                            | 5.0 | 102.0            |     | 98.7                   |                          |                       |                         |
|             | Average Score      | 9.0                 |     | 7.2 8.5                    |     |                  |     | 8.2                    |                          |                       |                         |
|             | Percent of Average | 109%                |     | 87%                        |     | 103%             |     |                        |                          | 0.001                 |                         |
|             | Scores 9 or more   | 9                   | 75% | 0                          | 0%  | 5                | 42% |                        |                          | 39%                   | 00/                     |
|             | Scores 5.5 or less | 0                   | 0%  | 0                          | 0%  | 0                | 0%  |                        |                          |                       | 0%                      |
|             |                    |                     |     |                            |     |                  |     |                        |                          |                       |                         |
|             |                    |                     |     |                            | -   |                  |     |                        |                          |                       |                         |
|             |                    |                     |     |                            |     |                  |     |                        |                          |                       |                         |
| Category 3: |                    |                     |     |                            |     |                  |     |                        |                          |                       |                         |
| acgory v.   | Total Points:      | 276                 |     | 24                         | 1.5 | 263              | 5   | 260.3                  |                          |                       |                         |
|             | Average Score      | 8.9                 |     | 7.8                        |     | 8.5              |     | 200.0                  | 8.4                      |                       |                         |
|             | Percent of Average | 106%                |     | 93%                        |     | 101%             |     |                        |                          |                       |                         |
|             | Scores 9 or more   | 21 68%              |     | 3                          | 10% | 14               | 45% |                        |                          | 41%                   |                         |
|             | Scores 5.5 or less | 0                   | 0%  | 0                          | 0%  | 0                | 0%  |                        |                          |                       | 0%                      |
|             |                    | -                   |     | -                          |     | -                |     | -                      |                          |                       |                         |

|                                |                                        |                     |           |                            |             |                  |           |                        |                          | W. L. S. |                         |
|--------------------------------|----------------------------------------|---------------------|-----------|----------------------------|-------------|------------------|-----------|------------------------|--------------------------|----------------------------------------------|-------------------------|
|                                | Judges                                 |                     |           |                            |             |                  |           | Average                | % Scores                 | % Score                                      |                         |
| Category                       |                                        | J1 #1<br>Marta Skky |           | J2 #2<br>Kyle Matuezewiski |             | J3 #3<br>Hoffman |           | Average<br>Total Score | Score<br>(all<br>Judges) | ≥9<br>(all<br>Judges)                        | ≤5.5<br>(all<br>Judges) |
|                                |                                        |                     |           |                            |             |                  |           |                        |                          |                                              |                         |
| Category 1:                    |                                        |                     | -         |                            |             |                  |           |                        |                          | L                                            |                         |
|                                | Total Points:                          | 180.5               |           | 15                         | 8.0         | 177              | .0        | 171.8                  |                          |                                              |                         |
|                                | Average Score                          |                     |           |                            | 7.2         |                  | 0         |                        | 7.8                      |                                              |                         |
|                                | Percent of Average                     | 105%                |           |                            | 2%          | 103              |           |                        |                          |                                              |                         |
| Company and address large OF F | Scores 9 or more                       | 8                   | 36%       | 0                          | 0%          | 4                | 18%       |                        |                          | 18%                                          |                         |
| Score needed to place – 25.5   | Scores 5.5 or less                     | •                   | 0%        | 0                          | 0%          |                  | 0%        |                        |                          |                                              | 0%                      |
|                                |                                        |                     |           |                            |             |                  |           |                        |                          |                                              |                         |
|                                |                                        |                     |           |                            |             |                  |           |                        |                          |                                              |                         |
|                                |                                        |                     |           |                            |             |                  |           |                        |                          |                                              |                         |
|                                |                                        |                     |           |                            |             |                  |           |                        |                          |                                              |                         |
| Category 2:                    | Total Delivery                         | 400.0               |           | 0                          | 2.0         | 400              |           | 00.7                   |                          |                                              |                         |
|                                | Total Points:                          | 108.0               |           |                            | 6.0         |                  |           | 98.7                   |                          |                                              |                         |
|                                | Average Score                          | 9.0                 |           | 7.2<br>87%                 |             | 8.5              |           |                        | 8.2                      |                                              |                         |
|                                | Percent of Average                     | 109%                | 750/      |                            | 1           |                  |           |                        |                          | 200/                                         |                         |
| Score needed to place – 26     | Scores 9 or more<br>Scores 5.5 or less | 9                   | 75%<br>0% | 0                          | 0%<br>0%    | 5                | 42%<br>0% |                        |                          | 39%                                          | 0%                      |
| •                              | Scores 5.5 or less                     | U                   | 0%        | 0                          | 0%          | U                | 0%        |                        |                          |                                              | 0%                      |
|                                |                                        |                     |           |                            |             |                  |           |                        |                          |                                              |                         |
|                                |                                        |                     |           |                            |             |                  |           |                        |                          |                                              |                         |
|                                |                                        |                     |           |                            |             |                  |           |                        |                          |                                              |                         |
| Category 3:                    |                                        |                     |           |                            |             |                  |           |                        |                          |                                              |                         |
|                                | Total Points:                          | 276                 |           | 24                         | 241.5 263.5 |                  | 5.5       | 260.3                  |                          |                                              |                         |
|                                | Average Score                          | 8.9                 |           | 7.8                        |             | 8.5              |           |                        | 8.4                      |                                              |                         |
|                                | Percent of Average                     | 106%                |           |                            | 3%          | 101              |           |                        |                          |                                              |                         |
| Containe adapte place 20 5     | Scores 9 or more                       | 21                  | 68%       | 3                          | 10%         | 14               | 45%       |                        |                          | 41%                                          |                         |
| Score needed to place – 26.5   | Scores 5.5 or less                     |                     | 0%        |                            | 0%          |                  | 0%        |                        |                          |                                              | 0%                      |
|                                |                                        |                     |           |                            |             |                  |           |                        |                          |                                              |                         |
|                                |                                        |                     |           |                            |             |                  |           |                        |                          |                                              |                         |