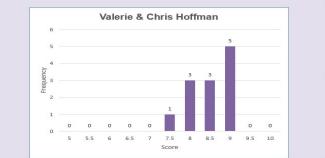

|             |                    | Judges              |     |                            |     |                  |     |                        | Average                  | % Scores              |                         |
|-------------|--------------------|---------------------|-----|----------------------------|-----|------------------|-----|------------------------|--------------------------|-----------------------|-------------------------|
| Category    |                    | J1 #1<br>Marta Skky |     | J2 #2<br>Kyle Matuezewiski |     | J3 #3<br>Hoffman |     | Average<br>Total Score | Score<br>(all<br>Judges) | ≥9<br>(all<br>Judges) | ≤5.5<br>(all<br>Judges) |
|             |                    |                     |     |                            |     |                  |     |                        |                          |                       |                         |
| Category 1: |                    |                     |     |                            |     |                  |     |                        |                          |                       |                         |
|             | Total Points:      | 180.5               |     | 158.0                      |     | 177.0            |     | 171.8                  |                          |                       |                         |
|             | Average Score      | 8.2                 |     | 7.2                        |     | 8.0              |     |                        | 7.8                      |                       |                         |
|             | Percent of Average | 105%                |     | 92%                        |     | 103%             |     |                        |                          |                       |                         |
|             | Scores 9 or more   | 8                   | 36% | 0                          | 0%  | 4                | 18% |                        |                          | 18%                   |                         |
|             | Scores 5.5 or less | 0                   | 0%  | 0                          | 0%  | 0                | 0%  |                        |                          |                       | 0%                      |
|             |                    |                     |     |                            |     |                  |     |                        |                          |                       |                         |
|             |                    |                     |     |                            |     |                  |     |                        |                          |                       |                         |
|             |                    |                     |     |                            |     |                  |     |                        |                          |                       |                         |
|             |                    |                     |     |                            |     |                  |     |                        |                          |                       |                         |
| Category 2: |                    |                     |     |                            |     |                  |     |                        |                          |                       |                         |
|             | Total Points:      | 108.0               |     |                            | 5.0 | 102.0            |     | 98.7                   |                          |                       |                         |
|             | Average Score      | 9.0                 |     | 7.2 8.5                    |     |                  |     | 8.2                    |                          |                       |                         |
|             | Percent of Average | 109%                |     | 87%                        |     | 103%             |     |                        |                          | 0.001                 |                         |
|             | Scores 9 or more   | 9                   | 75% | 0                          | 0%  | 5                | 42% |                        |                          | 39%                   | 00/                     |
|             | Scores 5.5 or less | 0                   | 0%  | 0                          | 0%  | 0                | 0%  |                        |                          |                       | 0%                      |
|             |                    |                     |     |                            |     |                  |     |                        |                          |                       |                         |
|             |                    |                     |     |                            | -   |                  |     |                        |                          |                       |                         |
|             |                    |                     |     |                            |     |                  |     |                        |                          |                       |                         |
| Category 3: |                    |                     |     |                            |     |                  |     |                        |                          |                       |                         |
| acgory v.   | Total Points:      | 276                 |     | 24                         | 1.5 | 263              | 5   | 260.3                  |                          |                       |                         |
|             | Average Score      | 8.9                 |     | 7.8                        |     | 8.5              |     | 200.0                  | 8.4                      |                       |                         |
|             | Percent of Average | 106%                |     | 93%                        |     | 101%             |     |                        |                          |                       |                         |
|             | Scores 9 or more   | 21 68%              |     | 3                          | 10% | 14               | 45% |                        |                          | 41%                   |                         |
|             | Scores 5.5 or less | 0                   | 0%  | 0                          | 0%  | 0                | 0%  |                        |                          |                       | 0%                      |
|             |                    | -                   |     | -                          |     | -                |     | -                      |                          |                       |                         |

|                                |                                        |                     |           |                            |             |                  |           |                        |                          | W. L. S. |                         |
|--------------------------------|----------------------------------------|---------------------|-----------|----------------------------|-------------|------------------|-----------|------------------------|--------------------------|----------------------------------------------|-------------------------|
|                                | Judges                                 |                     |           |                            |             |                  |           | Average                | % Scores                 | % Score                                      |                         |
| Category                       |                                        | J1 #1<br>Marta Skky |           | J2 #2<br>Kyle Matuezewiski |             | J3 #3<br>Hoffman |           | Average<br>Total Score | Score<br>(all<br>Judges) | ≥9<br>(all<br>Judges)                        | ≤5.5<br>(all<br>Judges) |
|                                |                                        |                     |           |                            |             |                  |           |                        |                          |                                              |                         |
| Category 1:                    |                                        |                     | -         |                            |             |                  |           |                        |                          | L                                            |                         |
|                                | Total Points:                          | 180.5               |           | 15                         | 8.0         | 177              | .0        | 171.8                  |                          |                                              |                         |
|                                | Average Score                          |                     |           |                            | 7.2         |                  | 0         |                        | 7.8                      |                                              |                         |
|                                | Percent of Average                     | 105%                |           |                            | 2%          | 103              |           |                        |                          |                                              |                         |
| Company and address large OF F | Scores 9 or more                       | 8                   | 36%       | 0                          | 0%          | 4                | 18%       |                        |                          | 18%                                          |                         |
| Score needed to place – 25.5   | Scores 5.5 or less                     | •                   | 0%        | 0                          | 0%          |                  | 0%        |                        |                          |                                              | 0%                      |
|                                |                                        |                     |           |                            |             |                  |           |                        |                          |                                              |                         |
|                                |                                        |                     |           |                            |             |                  |           |                        |                          |                                              |                         |
|                                |                                        |                     |           |                            |             |                  |           |                        |                          |                                              |                         |
|                                |                                        |                     |           |                            |             |                  |           |                        |                          |                                              |                         |
| Category 2:                    | Total Delivery                         | 400.0               |           | 0                          | 2.0         | 400              |           | 00.7                   |                          |                                              |                         |
|                                | Total Points:                          | 108.0               |           |                            | 6.0         |                  |           | 98.7                   |                          |                                              |                         |
|                                | Average Score                          | 9.0                 |           | 7.2<br>87%                 |             | 8.5              |           |                        | 8.2                      |                                              |                         |
|                                | Percent of Average                     | 109%                | 750/      |                            | 1           |                  |           |                        |                          | 200/                                         |                         |
| Score needed to place – 26     | Scores 9 or more<br>Scores 5.5 or less | 9                   | 75%<br>0% | 0                          | 0%<br>0%    | 5                | 42%<br>0% |                        |                          | 39%                                          | 0%                      |
| •                              | Scores 5.5 or less                     | U                   | 0%        | 0                          | 0%          | U                | 0%        |                        |                          |                                              | 0%                      |
|                                |                                        |                     |           |                            |             |                  |           |                        |                          |                                              |                         |
|                                |                                        |                     |           |                            |             |                  |           |                        |                          |                                              |                         |
|                                |                                        |                     |           |                            |             |                  |           |                        |                          |                                              |                         |
| Category 3:                    |                                        |                     |           |                            |             |                  |           |                        |                          |                                              |                         |
|                                | Total Points:                          | 276                 |           | 24                         | 241.5 263.5 |                  | 5.5       | 260.3                  |                          |                                              |                         |
|                                | Average Score                          | 8.9                 |           | 7.8                        |             | 8.5              |           |                        | 8.4                      |                                              |                         |
|                                | Percent of Average                     | 106%                |           |                            | 3%          | 101              |           |                        |                          |                                              |                         |
| Containe adapte place 20 5     | Scores 9 or more                       | 21                  | 68%       | 3                          | 10%         | 14               | 45%       |                        |                          | 41%                                          |                         |
| Score needed to place – 26.5   | Scores 5.5 or less                     |                     | 0%        |                            | 0%          |                  | 0%        |                        |                          |                                              | 0%                      |
|                                |                                        |                     |           |                            |             |                  |           |                        |                          |                                              |                         |
|                                |                                        |                     |           |                            |             |                  |           |                        |                          |                                              |                         |