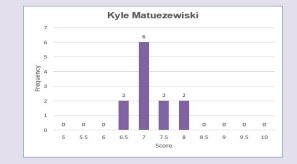

|             |                    | Judges              |     |                            |     |                  |     |                        | Average                  | % Scores              |                         |
|-------------|--------------------|---------------------|-----|----------------------------|-----|------------------|-----|------------------------|--------------------------|-----------------------|-------------------------|
| Category    |                    | J1 #1<br>Marta Skky |     | J2 #2<br>Kyle Matuezewiski |     | J3 #3<br>Hoffman |     | Average<br>Total Score | Score<br>(all<br>Judges) | ≥9<br>(all<br>Judges) | ≤5.5<br>(all<br>Judges) |
|             |                    |                     |     |                            |     |                  |     |                        |                          |                       |                         |
| Category 1: |                    |                     |     |                            |     |                  |     |                        |                          |                       |                         |
|             | Total Points:      | 180.5               |     | 158.0                      |     | 177.0            |     | 171.8                  |                          |                       |                         |
|             | Average Score      | 8.2                 |     | 7.2                        |     | 8.0              |     |                        | 7.8                      |                       |                         |
|             | Percent of Average | 105%                |     | 92%                        |     | 103%             |     |                        |                          |                       |                         |
|             | Scores 9 or more   | 8                   | 36% | 0                          | 0%  | 4                | 18% |                        |                          | 18%                   |                         |
|             | Scores 5.5 or less | 0                   | 0%  | 0                          | 0%  | 0                | 0%  |                        |                          |                       | 0%                      |
|             |                    |                     |     |                            |     |                  |     |                        |                          |                       |                         |
|             |                    |                     |     |                            |     |                  |     |                        |                          |                       |                         |
|             |                    |                     |     |                            |     |                  |     |                        |                          |                       |                         |
|             |                    |                     |     |                            |     |                  |     |                        |                          |                       |                         |
| Category 2: |                    |                     |     |                            |     |                  |     |                        |                          |                       |                         |
|             | Total Points:      | 108.0               |     |                            | 5.0 | 102.0            |     | 98.7                   |                          |                       |                         |
|             | Average Score      | 9.0                 |     | 7.2 8.5                    |     |                  |     | 8.2                    |                          |                       |                         |
|             | Percent of Average | 109%                |     | 87%                        |     | 103%             |     |                        |                          | 0.001                 |                         |
|             | Scores 9 or more   | 9                   | 75% | 0                          | 0%  | 5                | 42% |                        |                          | 39%                   | 00/                     |
|             | Scores 5.5 or less | 0                   | 0%  | 0                          | 0%  | 0                | 0%  |                        |                          |                       | 0%                      |
|             |                    |                     |     |                            |     |                  |     |                        |                          |                       |                         |
|             |                    |                     |     |                            | -   |                  |     |                        |                          |                       |                         |
|             |                    |                     |     |                            |     |                  |     |                        |                          |                       |                         |
| Category 3: |                    |                     |     |                            |     |                  |     |                        |                          |                       |                         |
| acgory v.   | Total Points:      | 276                 |     | 24                         | 1.5 | 263              | 5   | 260.3                  |                          |                       |                         |
|             | Average Score      | 8.9                 |     | 7.8                        |     | 8.5              |     | 200.0                  | 8.4                      |                       |                         |
|             | Percent of Average | 106%                |     | 93%                        |     | 101%             |     |                        |                          |                       |                         |
|             | Scores 9 or more   | 21 68%              |     | 3                          | 10% | 14               | 45% |                        |                          | 41%                   |                         |
|             | Scores 5.5 or less | 0                   | 0%  | 0                          | 0%  | 0                | 0%  |                        |                          |                       | 0%                      |
|             |                    | -                   |     | -                          |     | -                |     | -                      |                          |                       |                         |

|                                |                                        |                     |           |                            |             |                  |           |                        |                          | W. L. S. |                         |
|--------------------------------|----------------------------------------|---------------------|-----------|----------------------------|-------------|------------------|-----------|------------------------|--------------------------|----------------------------------------------|-------------------------|
|                                | Judges                                 |                     |           |                            |             |                  |           | Average                | % Scores                 | % Score                                      |                         |
| Category                       |                                        | J1 #1<br>Marta Skky |           | J2 #2<br>Kyle Matuezewiski |             | J3 #3<br>Hoffman |           | Average<br>Total Score | Score<br>(all<br>Judges) | ≥9<br>(all<br>Judges)                        | ≤5.5<br>(all<br>Judges) |
|                                |                                        |                     |           |                            |             |                  |           |                        |                          |                                              |                         |
| Category 1:                    |                                        |                     | -         |                            |             |                  |           |                        |                          | L                                            |                         |
|                                | Total Points:                          | 180.5               |           | 15                         | 8.0         | 177              | .0        | 171.8                  |                          |                                              |                         |
|                                | Average Score                          |                     |           |                            | 7.2         |                  | 0         |                        | 7.8                      |                                              |                         |
|                                | Percent of Average                     | 105%                |           |                            | 2%          | 103              |           |                        |                          |                                              |                         |
| Company and address large OF F | Scores 9 or more                       | 8                   | 36%       | 0                          | 0%          | 4                | 18%       |                        |                          | 18%                                          |                         |
| Score needed to place – 25.5   | Scores 5.5 or less                     | •                   | 0%        | 0                          | 0%          |                  | 0%        |                        |                          |                                              | 0%                      |
|                                |                                        |                     |           |                            |             |                  |           |                        |                          |                                              |                         |
|                                |                                        |                     |           |                            |             |                  |           |                        |                          |                                              |                         |
|                                |                                        |                     |           |                            |             |                  |           |                        |                          |                                              |                         |
|                                |                                        |                     |           |                            |             |                  |           |                        |                          |                                              |                         |
| Category 2:                    | Total Delivery                         | 400.0               |           | 0                          | 2.0         | 400              |           | 00.7                   |                          |                                              |                         |
|                                | Total Points:                          | 108.0               |           |                            | 6.0         |                  |           | 98.7                   |                          |                                              |                         |
|                                | Average Score                          | 9.0                 |           | 7.2<br>87%                 |             | 8.5              |           |                        | 8.2                      |                                              |                         |
|                                | Percent of Average                     | 109%                | 750/      |                            | 1           |                  |           |                        |                          | 200/                                         |                         |
| Score needed to place – 26     | Scores 9 or more<br>Scores 5.5 or less | 9                   | 75%<br>0% | 0                          | 0%<br>0%    | 5                | 42%<br>0% |                        |                          | 39%                                          | 0%                      |
| •                              | Scores 5.5 or less                     | U                   | 0%        | 0                          | 0%          | U                | 0%        |                        |                          |                                              | 0%                      |
|                                |                                        |                     |           |                            |             |                  |           |                        |                          |                                              |                         |
|                                |                                        |                     |           |                            |             |                  |           |                        |                          |                                              |                         |
|                                |                                        |                     |           |                            |             |                  |           |                        |                          |                                              |                         |
| Category 3:                    |                                        |                     |           |                            |             |                  |           |                        |                          |                                              |                         |
|                                | Total Points:                          | 276                 |           | 24                         | 241.5 263.5 |                  | 5.5       | 260.3                  |                          |                                              |                         |
|                                | Average Score                          | 8.9                 |           | 7.8                        |             | 8.5              |           |                        | 8.4                      |                                              |                         |
|                                | Percent of Average                     | 106%                |           |                            | 3%          | 101              |           |                        |                          |                                              |                         |
| Containe adapte place 20 5     | Scores 9 or more                       | 21                  | 68%       | 3                          | 10%         | 14               | 45%       |                        |                          | 41%                                          |                         |
| Score needed to place – 26.5   | Scores 5.5 or less                     |                     | 0%        |                            | 0%          |                  | 0%        |                        |                          |                                              | 0%                      |
|                                |                                        |                     |           |                            |             |                  |           |                        |                          |                                              |                         |
|                                |                                        |                     |           |                            |             |                  |           |                        |                          |                                              |                         |