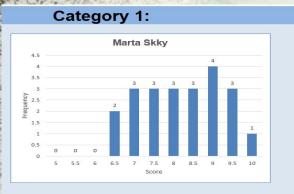

|             |                    | Judges              |     |                            |     |                  |     |                        | Average                  | % Scores              |                         |
|-------------|--------------------|---------------------|-----|----------------------------|-----|------------------|-----|------------------------|--------------------------|-----------------------|-------------------------|
| Category    |                    | J1 #1<br>Marta Skky |     | J2 #2<br>Kyle Matuezewiski |     | J3 #3<br>Hoffman |     | Average<br>Total Score | Score<br>(all<br>Judges) | ≥9<br>(all<br>Judges) | ≤5.5<br>(all<br>Judges) |
|             |                    |                     |     |                            |     |                  |     |                        |                          |                       |                         |
| Category 1: |                    |                     |     |                            |     |                  |     |                        |                          |                       |                         |
|             | Total Points:      | 180.5               |     | 158.0                      |     | 177.0            |     | 171.8                  |                          |                       |                         |
|             | Average Score      | 8.2                 |     | 7.2                        |     | 8.0              |     |                        | 7.8                      |                       |                         |
|             | Percent of Average | 105%                |     | 92%                        |     | 103%             |     |                        |                          |                       |                         |
|             | Scores 9 or more   | 8                   | 36% | 0                          | 0%  | 4                | 18% |                        |                          | 18%                   |                         |
|             | Scores 5.5 or less | 0                   | 0%  | 0                          | 0%  | 0                | 0%  |                        |                          |                       | 0%                      |
|             |                    |                     |     |                            |     |                  |     |                        |                          |                       |                         |
|             |                    |                     |     |                            |     |                  |     |                        |                          |                       |                         |
|             |                    |                     |     |                            |     |                  |     |                        |                          |                       |                         |
|             |                    |                     |     |                            |     |                  |     |                        |                          |                       |                         |
| Category 2: |                    |                     |     |                            |     |                  |     |                        |                          |                       |                         |
|             | Total Points:      | 108.0               |     |                            | 5.0 | 102.0            |     | 98.7                   |                          |                       |                         |
|             | Average Score      | 9.0                 |     | 7.2 8.5                    |     |                  |     | 8.2                    |                          |                       |                         |
|             | Percent of Average | 109%                |     | 87%                        |     | 103%             |     |                        |                          | 0.001                 |                         |
|             | Scores 9 or more   | 9                   | 75% | 0                          | 0%  | 5                | 42% |                        |                          | 39%                   | 00/                     |
|             | Scores 5.5 or less | 0                   | 0%  | 0                          | 0%  | 0                | 0%  |                        |                          |                       | 0%                      |
|             |                    |                     |     |                            |     |                  |     |                        |                          |                       |                         |
|             |                    |                     |     |                            | -   |                  |     |                        |                          |                       |                         |
|             |                    |                     |     |                            |     |                  |     |                        |                          |                       |                         |
| Category 3: |                    |                     |     |                            |     |                  |     |                        |                          |                       |                         |
| acgory v.   | Total Points:      | 276                 |     | 24                         | 1.5 | 263              | 5   | 260.3                  |                          |                       |                         |
|             | Average Score      | 8.9                 |     | 7.8                        |     | 8.5              |     | 200.0                  | 8.4                      |                       |                         |
|             | Percent of Average | 106%                |     | 93%                        |     | 101%             |     |                        |                          |                       |                         |
|             | Scores 9 or more   | 21 68%              |     | 3                          | 10% | 14               | 45% |                        |                          | 41%                   |                         |
|             | Scores 5.5 or less | 0                   | 0%  | 0                          | 0%  | 0                | 0%  |                        |                          |                       | 0%                      |
|             |                    | -                   |     | -                          |     | -                |     | -                      |                          |                       |                         |

|                                |                                        |                     |           |                            |             |                  |           |                        |                          | W. L. S. |                         |
|--------------------------------|----------------------------------------|---------------------|-----------|----------------------------|-------------|------------------|-----------|------------------------|--------------------------|----------------------------------------------|-------------------------|
|                                | Judges                                 |                     |           |                            |             |                  |           | Average                | % Scores                 | % Score                                      |                         |
| Category                       |                                        | J1 #1<br>Marta Skky |           | J2 #2<br>Kyle Matuezewiski |             | J3 #3<br>Hoffman |           | Average<br>Total Score | Score<br>(all<br>Judges) | ≥9<br>(all<br>Judges)                        | ≤5.5<br>(all<br>Judges) |
|                                |                                        |                     |           |                            |             |                  |           |                        |                          |                                              |                         |
| Category 1:                    |                                        |                     | -         |                            |             |                  |           |                        |                          | L                                            |                         |
|                                | Total Points:                          | 180.5               |           | 15                         | 8.0         | 177              | .0        | 171.8                  |                          |                                              |                         |
|                                | Average Score                          |                     |           |                            | 7.2         |                  | 0         |                        | 7.8                      |                                              |                         |
|                                | Percent of Average                     | 105%                |           |                            | 2%          | 103              |           |                        |                          |                                              |                         |
| Company and address large OF F | Scores 9 or more                       | 8                   | 36%       | 0                          | 0%          | 4                | 18%       |                        |                          | 18%                                          |                         |
| Score needed to place – 25.5   | Scores 5.5 or less                     | •                   | 0%        | 0                          | 0%          |                  | 0%        |                        |                          |                                              | 0%                      |
|                                |                                        |                     |           |                            |             |                  |           |                        |                          |                                              |                         |
|                                |                                        |                     |           |                            |             |                  |           |                        |                          |                                              |                         |
|                                |                                        |                     |           |                            |             |                  |           |                        |                          |                                              |                         |
|                                |                                        |                     |           |                            |             |                  |           |                        |                          |                                              |                         |
| Category 2:                    | Total Delivery                         | 400.0               |           | 0                          | 2.0         | 400              |           | 00.7                   |                          |                                              |                         |
|                                | Total Points:                          | 108.0               |           |                            | 6.0         |                  |           | 98.7                   |                          |                                              |                         |
|                                | Average Score                          | 9.0                 |           | 7.2<br>87%                 |             | 8.5              |           |                        | 8.2                      |                                              |                         |
|                                | Percent of Average                     | 109%                | 750/      |                            | 1           |                  |           |                        |                          | 200/                                         |                         |
| Score needed to place – 26     | Scores 9 or more<br>Scores 5.5 or less | 9                   | 75%<br>0% | 0                          | 0%<br>0%    | 5                | 42%<br>0% |                        |                          | 39%                                          | 0%                      |
| •                              | Scores 5.5 or less                     | U                   | 0%        | 0                          | 0%          | U                | 0%        |                        |                          |                                              | 0%                      |
|                                |                                        |                     |           |                            |             |                  |           |                        |                          |                                              |                         |
|                                |                                        |                     |           |                            |             |                  |           |                        |                          |                                              |                         |
|                                |                                        |                     |           |                            |             |                  |           |                        |                          |                                              |                         |
| Category 3:                    |                                        |                     |           |                            |             |                  |           |                        |                          |                                              |                         |
|                                | Total Points:                          | 276                 |           | 24                         | 241.5 263.5 |                  | 5.5       | 260.3                  |                          |                                              |                         |
|                                | Average Score                          | 8.9                 |           | 7.8                        |             | 8.5              |           |                        | 8.4                      |                                              |                         |
|                                | Percent of Average                     | 106%                |           |                            | 3%          | 101              |           |                        |                          |                                              |                         |
| Containe adapte place 20 5     | Scores 9 or more                       | 21                  | 68%       | 3                          | 10%         | 14               | 45%       |                        |                          | 41%                                          |                         |
| Score needed to place – 26.5   | Scores 5.5 or less                     |                     | 0%        |                            | 0%          |                  | 0%        |                        |                          |                                              | 0%                      |
|                                |                                        |                     |           |                            |             |                  |           |                        |                          |                                              |                         |
|                                |                                        |                     |           |                            |             |                  |           |                        |                          |                                              |                         |