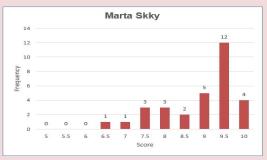

|             |                    | Judges              |     |                            |     |                  |     |                        | Average                  | % Scores              |                         |
|-------------|--------------------|---------------------|-----|----------------------------|-----|------------------|-----|------------------------|--------------------------|-----------------------|-------------------------|
| Category    |                    | J1 #1<br>Marta Skky |     | J2 #2<br>Kyle Matuezewiski |     | J3 #3<br>Hoffman |     | Average<br>Total Score | Score<br>(all<br>Judges) | ≥9<br>(all<br>Judges) | ≤5.5<br>(all<br>Judges) |
|             |                    |                     |     |                            |     |                  |     |                        |                          |                       |                         |
| Category 1: |                    |                     |     |                            |     |                  |     |                        |                          |                       |                         |
|             | Total Points:      | 180.5               |     | 158.0                      |     | 177.0            |     | 171.8                  |                          |                       |                         |
|             | Average Score      | 8.2                 |     | 7.2                        |     | 8.0              |     |                        | 7.8                      |                       |                         |
|             | Percent of Average | 105%                |     | 92%                        |     | 103%             |     |                        |                          |                       |                         |
|             | Scores 9 or more   | 8                   | 36% | 0                          | 0%  | 4                | 18% |                        |                          | 18%                   |                         |
|             | Scores 5.5 or less | 0                   | 0%  | 0                          | 0%  | 0                | 0%  |                        |                          |                       | 0%                      |
|             |                    |                     |     |                            |     |                  |     |                        |                          |                       |                         |
|             |                    |                     |     |                            |     |                  |     |                        |                          |                       |                         |
|             |                    |                     |     |                            |     |                  |     |                        |                          |                       |                         |
|             |                    |                     |     |                            |     |                  |     |                        |                          |                       |                         |
| Category 2: |                    |                     |     |                            |     |                  |     |                        |                          |                       |                         |
|             | Total Points:      | 108.0               |     |                            | 5.0 | 102.0            |     | 98.7                   |                          |                       |                         |
|             | Average Score      | 9.0                 |     | 7.2 8.5                    |     |                  |     | 8.2                    |                          |                       |                         |
|             | Percent of Average | 109%                |     | 87%                        |     | 103%             |     |                        |                          | 0.001                 |                         |
|             | Scores 9 or more   | 9                   | 75% | 0                          | 0%  | 5                | 42% |                        |                          | 39%                   | 00/                     |
|             | Scores 5.5 or less | 0                   | 0%  | 0                          | 0%  | 0                | 0%  |                        |                          |                       | 0%                      |
|             |                    |                     |     |                            |     |                  |     |                        |                          |                       |                         |
|             |                    |                     |     |                            | -   |                  |     |                        |                          |                       |                         |
|             |                    |                     |     |                            |     |                  |     |                        |                          |                       |                         |
| Category 3: |                    |                     |     |                            |     |                  |     |                        |                          |                       |                         |
| acgory v.   | Total Points:      | 276                 |     | 24                         | 1.5 | 263              | 5   | 260.3                  |                          |                       |                         |
|             | Average Score      | 8.9                 |     | 7.8                        |     | 8.5              |     | 200.0                  | 8.4                      |                       |                         |
|             | Percent of Average | 106%                |     | 93%                        |     | 101%             |     |                        |                          |                       |                         |
|             | Scores 9 or more   | 21 68%              |     | 3                          | 10% | 14               | 45% |                        |                          | 41%                   |                         |
|             | Scores 5.5 or less | 0                   | 0%  | 0                          | 0%  | 0                | 0%  |                        |                          |                       | 0%                      |
|             |                    | -                   |     | -                          |     | -                |     | -                      |                          |                       |                         |

|                                |                                        |                     |           |                            |             |                  |           |                        |                          | W. L. S. |                         |
|--------------------------------|----------------------------------------|---------------------|-----------|----------------------------|-------------|------------------|-----------|------------------------|--------------------------|----------------------------------------------|-------------------------|
|                                | Judges                                 |                     |           |                            |             |                  |           | Average                | % Scores                 | % Score                                      |                         |
| Category                       |                                        | J1 #1<br>Marta Skky |           | J2 #2<br>Kyle Matuezewiski |             | J3 #3<br>Hoffman |           | Average<br>Total Score | Score<br>(all<br>Judges) | ≥9<br>(all<br>Judges)                        | ≤5.5<br>(all<br>Judges) |
|                                |                                        |                     |           |                            |             |                  |           |                        |                          |                                              |                         |
| Category 1:                    |                                        |                     | -         |                            |             |                  |           |                        |                          | L                                            |                         |
|                                | Total Points:                          | 180.5               |           | 15                         | 8.0         | 177              | .0        | 171.8                  |                          |                                              |                         |
|                                | Average Score                          |                     |           |                            | 7.2         |                  | 0         |                        | 7.8                      |                                              |                         |
|                                | Percent of Average                     | 105%                |           |                            | 2%          | 103              |           |                        |                          |                                              |                         |
| Company and address large OF F | Scores 9 or more                       | 8                   | 36%       | 0                          | 0%          | 4                | 18%       |                        |                          | 18%                                          |                         |
| Score needed to place – 25.5   | Scores 5.5 or less                     | •                   | 0%        | 0                          | 0%          |                  | 0%        |                        |                          |                                              | 0%                      |
|                                |                                        |                     |           |                            |             |                  |           |                        |                          |                                              |                         |
|                                |                                        |                     |           |                            |             |                  |           |                        |                          |                                              |                         |
|                                |                                        |                     |           |                            |             |                  |           |                        |                          |                                              |                         |
|                                |                                        |                     |           |                            |             |                  |           |                        |                          |                                              |                         |
| Category 2:                    | Total Delivery                         | 400.0               |           | 0                          | 2.0         | 400              |           | 00.7                   |                          |                                              |                         |
|                                | Total Points:                          | 108.0               |           |                            | 6.0         |                  |           | 98.7                   |                          |                                              |                         |
|                                | Average Score                          | 9.0                 |           | 7.2<br>87%                 |             | 8.5              |           |                        | 8.2                      |                                              |                         |
|                                | Percent of Average                     | 109%                | 750/      |                            | 1           |                  |           |                        |                          | 200/                                         |                         |
| Score needed to place – 26     | Scores 9 or more<br>Scores 5.5 or less | 9                   | 75%<br>0% | 0                          | 0%<br>0%    | 5                | 42%<br>0% |                        |                          | 39%                                          | 0%                      |
| •                              | Scores 5.5 or less                     | U                   | 0%        | 0                          | 0%          | U                | 0%        |                        |                          |                                              | 0%                      |
|                                |                                        |                     |           |                            |             |                  |           |                        |                          |                                              |                         |
|                                |                                        |                     |           |                            |             |                  |           |                        |                          |                                              |                         |
|                                |                                        |                     |           |                            |             |                  |           |                        |                          |                                              |                         |
| Category 3:                    |                                        |                     |           |                            |             |                  |           |                        |                          |                                              |                         |
|                                | Total Points:                          | 276                 |           | 24                         | 241.5 263.5 |                  | 5.5       | 260.3                  |                          |                                              |                         |
|                                | Average Score                          | 8.9                 |           | 7.8                        |             | 8.5              |           |                        | 8.4                      |                                              |                         |
|                                | Percent of Average                     | 106%                |           |                            | 3%          | 101              |           |                        |                          |                                              |                         |
| Containe adapte place 20 5     | Scores 9 or more                       | 21                  | 68%       | 3                          | 10%         | 14               | 45%       |                        |                          | 41%                                          |                         |
| Score needed to place – 26.5   | Scores 5.5 or less                     |                     | 0%        |                            | 0%          |                  | 0%        |                        |                          |                                              | 0%                      |
|                                |                                        |                     |           |                            |             |                  |           |                        |                          |                                              |                         |
|                                |                                        |                     |           |                            |             |                  |           |                        |                          |                                              |                         |