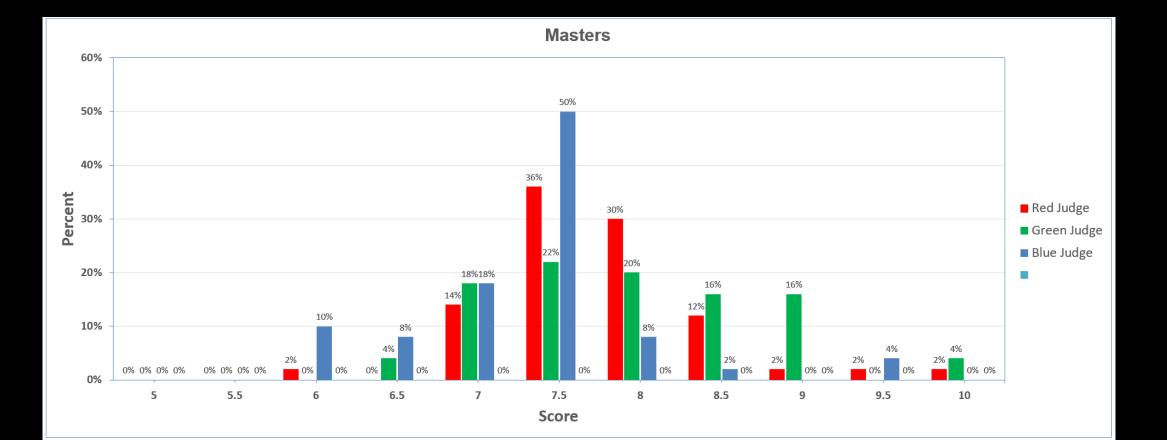

## MASTERS AWARD WINNERS

- TOP THREE SCORING LEVELS + PART OF FOURTH
- Tie-breaker between six images (24.5 pts) to determine final HM
- 5 Award Winners overall = 10.0%