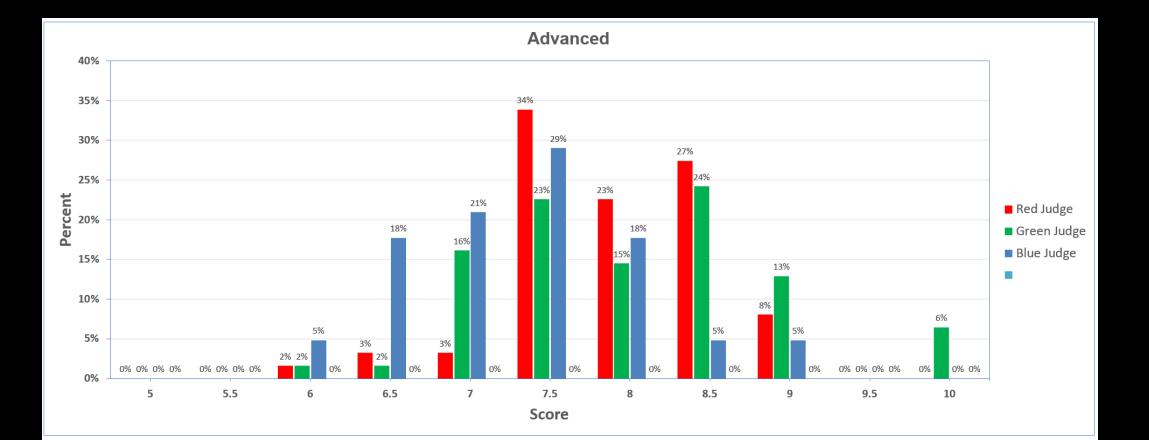

## FREQUENCY OF POINT SCORE BY JUDGE

## DIVISIONAL SCORING HISTOGRAM

## ADVANCED AWARD WINNERS

### • TOP FOUR SCORING LEVELS

- Tie-breaker between three images (27.0 pts) to determine Top, RU, and an HM
- 7 Award Winners overall = 11.3%