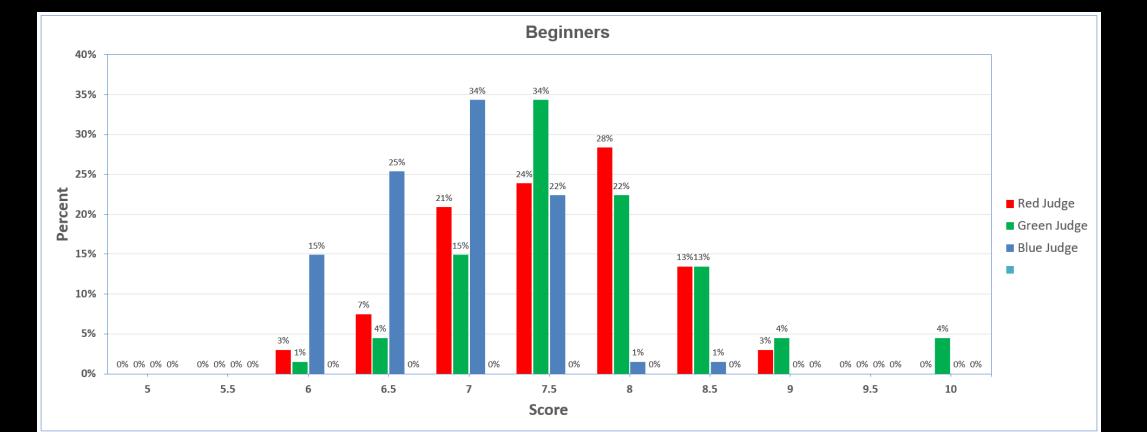

## FREQUENCY OF POINT SCORE BY JUDGE

## DIVISIONAL SCORING HISTOGRAM

## **BEGINNERS AWARD WINNERS**

### • TOP THREE SCORING LEVELS ONLY

- Tie-breaker between two images (26.0 pts) to determine Top vs RU
- 8 Award Winners overall = 11.9%