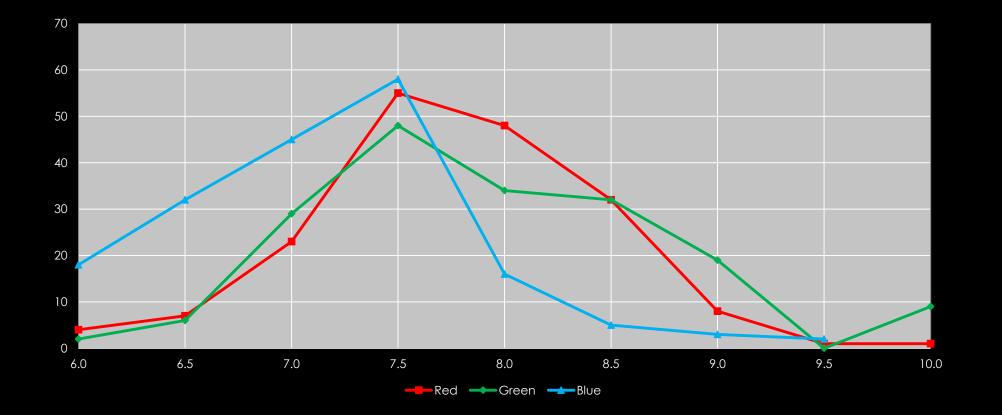

Pictorial # 3 |
|-----------|---|---------------|---------------|---------------|
| IMAGES    | Õ | 169           | 187           | 145           |
| MAKERS    |   | 58            | 65            | 51            |

## SCORING STATISTICS

| Division  | Images | Median<br>Score | Award<br>Threshold | # Awards | % Awards |  |
|-----------|--------|-----------------|--------------------|----------|----------|--|
| Beginners | 67     | 22.0            | 24.5               | 8        | 11.9%    |  |
| Advanced  | 62     | 23.5            | 25.5               | 7        | 11.3%    |  |
| Masters   | 49     | 23.0            | 24.5               | 5        | 10.2%    |  |
| OVERALL   | 179    |                 |                    | 18       | 10.1%    |  |

## FREQUENCY OF POINT SCORE BY JUDGE



## DIVISIONAL SCORING HISTOGRAM



## LET'S SEE THE IMAGES

## **BEGINNERS AWARD WINNERS**

### • TOP THREE SCORING LEVELS ONLY

- Tie-breaker between two images (26.0 pts) to determine Top vs RU
- 8 Award Winners overall = 11.9%

## ADVANCED AWARD WINNERS

### • TOP FOUR SCORING LEVELS

- Tie-breaker between three images (27.0 pts) to determine Top, RU, and an HM
- 7 Award Winners overall = 11.3%

## MASTERS AWARD WINNERS

- TOP THREE SCORING LEVELS + PART OF FOURTH
- Tie-breaker between six images (24.5 pts) to determine final HM
- 5 Award Winners overall = 10.0%

## BEST IN SHOW CANDIDATES

### **Curves in the Capital** Susan Lemieux





**Monument Valley Utah Arizona** Vladimir Palchkov

#### **Rhythmic Gymnast with ribbon** Katie Mak



- Submission Deadline Monday April 17<sup>th<