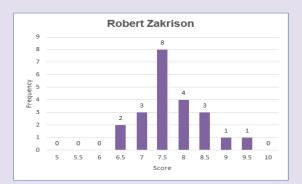

|
| Category 2: Advanced | 22              | 5        | 22.7%                            | 3        | 13.6%       | 0                     | 0.0%                            |
|                      |                 |          |                                  |          |             |                       |                                 |
| Category 3: Masters  |                 | 9        | 39.1%                            | 2        | 8.7%        | 0                     | 0.0%                            |
|                      |                 |          |                                  |          |             |                       |                                 |

## Judges' Scoring Statistics

### Category 1: Beginners







### Category 2: Advanced







### **Category 3: Masters**