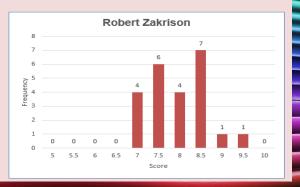

Ann Alimi – Toronto Digital Photography Club Robert Zakrison – Toronto Digital Photography Club Chris & Valerie Hoffman – Founder and Director for the Fusion Art and the Light, Space, Time on-line Galleries, Santa Fe, New Mexico

### Jugges Sooning Statistics

|                                     | Judges                        |     |            |     |                 |      | Average          | % Scores        | % Scores        |                 |
|-------------------------------------|-------------------------------|-----|------------|-----|-----------------|------|------------------|-----------------|-----------------|-----------------|
| Category                            | J1 #                          |     | J2         | 2 # | J3              | #    | Average<br>Total | Score           | ≥9              | ≤5.5            |
| outegery                            | Valerie and Chris<br>Hoffmann |     | Ann Alimi  |     | Robert Zakrison |      | Score            | (all<br>Judges) | (all<br>Judges) | (all<br>Judges) |
| Category 1:Beginners                |                               |     |            |     |                 |      |                  |                 |                 |                 |
| Total Points:                       | 165.5                         |     | 15         | 4.0 | 161             | 1.0  | 160.2            |                 |                 |                 |
| Average Score                       | 7.9                           |     | 7          | 7.3 |                 | 7    |                  | 7.6             |                 |                 |
| Percent of Average                  | 103%                          |     | 96%        |     | 101%            |      |                  |                 |                 |                 |
| Scores 9 or more                    | 3                             | 14% | 1          | 5%  | 1               | 5%   |                  |                 | 8%              |                 |
| Scores 5.5 or less                  | 0                             | 0%  | 0          | 0%  | 0               | 0%   |                  |                 |                 | 0%              |
| Score needed to place – 24.5        |                               |     |            |     |                 |      |                  |                 |                 |                 |
| Category 2: Advanced                | 474.0                         |     | 10         | 0.0 | 470             |      | 470.7            |                 |                 |                 |
| Total Points:                       | 174.0                         |     | 168.0      |     | 170.0           |      | 170.7            | 7.0             |                 |                 |
| Average Score                       | 7.9                           |     | 7.6<br>98% |     | 7.7<br>100%     |      |                  | 7.8             |                 |                 |
| Percent of Average Scores 9 or more | 102%<br>4 18%                 |     | 2 9%       |     | 2 9%            |      |                  |                 | 12%             |                 |
| Scores 5.5 or less                  | 0                             | 0%  | 0          | 0%  | 0               | 0%   |                  |                 | 1270            | 0%              |
| Score needed to place – 25.5        | J                             | 070 | ŭ          | 370 | ŭ               | 0.70 |                  |                 |                 | 0,0             |
| Category 3: Masters                 |                               |     |            |     |                 |      |                  |                 |                 |                 |
| Total Points:                       | 183.5                         |     | 1          | 77  | 18              | 33   | 181.2            |                 |                 |                 |
| Average Score                       | 8.0                           |     |            | 7.7 |                 | 8.0  |                  | 7.9             |                 |                 |
| Percent of Average                  | 101%                          |     | 98         | 98% |                 | 1%   |                  |                 |                 |                 |
| Scores 9 or more                    | 1                             | 4%  | 4          | 17% | 2               | 9%   |                  |                 | 10%             |                 |
| Scores 5.5 or less                  | 0                             | 0%  | 0          | 0%  | 0               | 0%   |                  |                 |                 | 0%              |
| Score needed to place – 25          |                               |     |            |     |                 |      |                  |                 |                 |                 |