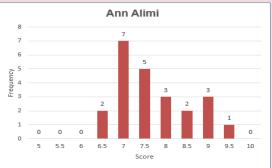

Ann Alimi – Toronto Digital Photography Club Robert Zakrison – Toronto Digital Photography Club Chris & Valerie Hoffman – Founder and Director for the Fusion Art and the Light, Space, Time on-line Galleries, Santa Fe, New Mexico

### Jugges Sooning Statistics

|                                     | Judges                        |     |            |     |                 |      | Average          | % Scores        | % Scores        |                 |
|-------------------------------------|-------------------------------|-----|------------|-----|-----------------|------|------------------|-----------------|-----------------|-----------------|
| Category                            | J1 #                          |     | J2         | 2 # | J3              | #    | Average<br>Total | Score           | ≥9              | ≤5.5            |
| outegery                            | Valerie and Chris<br>Hoffmann |     | Ann Alimi  |     | Robert Zakrison |      | Score            | (all<br>Judges) | (all<br>Judges) | (all<br>Judges) |
| Category 1:Beginners                |                               |     |            |     |                 |      |                  |                 |                 |                 |
| Total Points:                       | 165.5                         |     | 15         | 4.0 | 161             | 1.0  | 160.2            |                 |                 |                 |
| Average Score                       | 7.9                           |     | 7          | 7.3 |                 | 7    |                  | 7.6             |                 |                 |
| Percent of Average                  | 103%                          |     | 96%        |     | 101%            |      |                  |                 |                 |                 |
| Scores 9 or more                    | 3                             | 14% | 1          | 5%  | 1               | 5%   |                  |                 | 8%              |                 |
| Scores 5.5 or less                  | 0                             | 0%  | 0          | 0%  | 0               | 0%   |                  |                 |                 | 0%              |
| Score needed to place – 24.5        |                               |     |            |     |                 |      |                  |                 |                 |                 |
| Category 2: Advanced                | 474.0                         |     | 10         | 0.0 | 470             |      | 470.7            |                 |                 |                 |
| Total Points:                       | 174.0                         |     | 168.0      |     | 170.0           |      | 170.7            | 7.0             |                 |                 |
| Average Score                       | 7.9                           |     | 7.6<br>98% |     | 7.7<br>100%     |      |                  | 7.8             |                 |                 |
| Percent of Average Scores 9 or more | 102%<br>4 18%                 |     | 2 9%       |     | 2 9%            |      |                  |                 | 12%             |                 |
| Scores 5.5 or less                  | 0                             | 0%  | 0          | 0%  | 0               | 0%   |                  |                 | 1270            | 0%              |
| Score needed to place – 25.5        | J                             | 070 | ŭ          | 370 | ŭ               | 0.70 |                  |                 |                 | 0,0             |
| Category 3: Masters                 |                               |     |            |     |                 |      |                  |                 |                 |                 |
| Total Points:                       | 183.5                         |     | 1          | 77  | 18              | 33   | 181.2            |                 |                 |                 |
| Average Score                       | 8.0                           |     |            | 7.7 |                 | 8.0  |                  | 7.9             |                 |                 |
| Percent of Average                  | 101%                          |     | 98         | 98% |                 | 1%   |                  |                 |                 |                 |
| Scores 9 or more                    | 1                             | 4%  | 4          | 17% | 2               | 9%   |                  |                 | 10%             |                 |
| Scores 5.5 or less                  | 0                             | 0%  | 0          | 0%  | 0               | 0%   |                  |                 |                 | 0%              |
| Score needed to place – 25          |                               |     |            |     |                 |      |                  |                 |                 |                 |