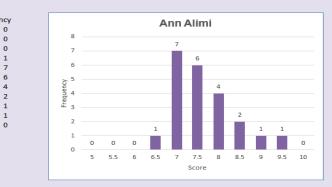

### Jugges Sooning Statistics

|                                     | Judges                        |     |            |     |                 |      | Average          | % Scores        | % Scores        |                 |
|-------------------------------------|-------------------------------|-----|------------|-----|-----------------|------|------------------|-----------------|-----------------|-----------------|
| Category                            | J1 #                          |     | J2         | 2 # | J3              | #    | Average<br>Total | Score           | ≥9              | ≤5.5            |
| outegery                            | Valerie and Chris<br>Hoffmann |     | Ann Alimi  |     | Robert Zakrison |      | Score            | (all<br>Judges) | (all<br>Judges) | (all<br>Judges) |
| Category 1:Beginners                |                               |     |            |     |                 |      |                  |                 |                 |                 |
| Total Points:                       | 165.5                         |     | 15         | 4.0 | 161             | 1.0  | 160.2            |                 |                 |                 |
| Average Score                       | 7.9                           |     | 7          | 7.3 |                 | 7    |                  | 7.6             |                 |                 |
| Percent of Average                  | 103%                          |     | 96%        |     | 101%            |      |                  |                 |                 |                 |
| Scores 9 or more                    | 3                             | 14% | 1          | 5%  | 1               | 5%   |                  |                 | 8%              |                 |
| Scores 5.5 or less                  | 0                             | 0%  | 0          | 0%  | 0               | 0%   |                  |                 |                 | 0%              |
| Score needed to place – 24.5        |                               |     |            |     |                 |      |                  |                 |                 |                 |
| Category 2: Advanced                | 474.0                         |     | 10         | 0.0 | 470             |      | 470.7            |                 |                 |                 |
| Total Points:                       | 174.0                         |     | 168.0      |     | 170.0           |      | 170.7            | 7.0             |                 |                 |
| Average Score                       | 7.9                           |     | 7.6<br>98% |     | 7.7<br>100%     |      |                  | 7.8             |                 |                 |
| Percent of Average Scores 9 or more | 102%<br>4 18%                 |     | 2 9%       |     | 2 9%            |      |                  |                 | 12%             |                 |
| Scores 5.5 or less                  | 0                             | 0%  | 0          | 0%  | 0               | 0%   |                  |                 | 1270            | 0%              |
| Score needed to place – 25.5        | J                             | 070 | ŭ          | 370 | ŭ               | 0.70 |                  |                 |                 | 0,0             |
| Category 3: Masters                 |                               |     |            |     |                 |      |                  |                 |                 |                 |
| Total Points:                       | 183.5                         |     | 1          | 77  | 18              | 33   | 181.2            |                 |                 |                 |
| Average Score                       | 8.0                           |     |            | 7.7 |                 | 8.0  |                  | 7.9             |                 |                 |
| Percent of Average                  | 101%                          |     | 98         | 98% |                 | 1%   |                  |                 |                 |                 |
| Scores 9 or more                    | 1                             | 4%  | 4          | 17% | 2               | 9%   |                  |                 | 10%             |                 |
| Scores 5.5 or less                  | 0                             | 0%  | 0          | 0%  | 0               | 0%   |                  |                 |                 | 0%              |
| Score needed to place – 25          |                               |     |            |     |                 |      |                  |                 |                 |                 |

### Category 2: Advanced