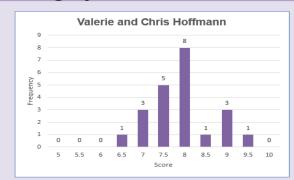

### Jugges Sooning Statistics

|                                     | Judges                        |     |            |     |                 |      | Average          | % Scores        | % Scores        |                 |
|-------------------------------------|-------------------------------|-----|------------|-----|-----------------|------|------------------|-----------------|-----------------|-----------------|
| Category                            | J1 #                          |     | J2         | 2 # | J3              | #    | Average<br>Total | Score           | ≥9              | ≤5.5            |
| outegery                            | Valerie and Chris<br>Hoffmann |     | Ann Alimi  |     | Robert Zakrison |      | Score            | (all<br>Judges) | (all<br>Judges) | (all<br>Judges) |
| Category 1:Beginners                |                               |     |            |     |                 |      |                  |                 |                 |                 |
| Total Points:                       | 165.5                         |     | 15         | 4.0 | 161             | 1.0  | 160.2            |                 |                 |                 |
| Average Score                       | 7.9                           |     | 7          | 7.3 |                 | 7    |                  | 7.6             |                 |                 |
| Percent of Average                  | 103%                          |     | 96%        |     | 101%            |      |                  |                 |                 |                 |
| Scores 9 or more                    | 3                             | 14% | 1          | 5%  | 1               | 5%   |                  |                 | 8%              |                 |
| Scores 5.5 or less                  | 0                             | 0%  | 0          | 0%  | 0               | 0%   |                  |                 |                 | 0%              |
| Score needed to place – 24.5        |                               |     |            |     |                 |      |                  |                 |                 |                 |
| Category 2: Advanced                | 474.0                         |     | 10         | 0.0 | 470             |      | 470.7            |                 |                 |                 |
| Total Points:                       | 174.0                         |     | 168.0      |     | 170.0           |      | 170.7            | 7.0             |                 |                 |
| Average Score                       | 7.9                           |     | 7.6<br>98% |     | 7.7<br>100%     |      |                  | 7.8             |                 |                 |
| Percent of Average Scores 9 or more | 102%<br>4 18%                 |     | 2 9%       |     | 2 9%            |      |                  |                 | 12%             |                 |
| Scores 5.5 or less                  | 0                             | 0%  | 0          | 0%  | 0               | 0%   |                  |                 | 1270            | 0%              |
| Score needed to place – 25.5        | J                             | 070 | ŭ          | 370 | ŭ               | 0.70 |                  |                 |                 | 0,0             |
| Category 3: Masters                 |                               |     |            |     |                 |      |                  |                 |                 |                 |
| Total Points:                       | 183.5                         |     | 1          | 77  | 18              | 33   | 181.2            |                 |                 |                 |
| Average Score                       | 8.0                           |     |            | 7.7 |                 | 8.0  |                  | 7.9             |                 |                 |
| Percent of Average                  | 101%                          |     | 98         | 98% |                 | 1%   |                  |                 |                 |                 |
| Scores 9 or more                    | 1                             | 4%  | 4          | 17% | 2               | 9%   |                  |                 | 10%             |                 |
| Scores 5.5 or less                  | 0                             | 0%  | 0          | 0%  | 0               | 0%   |                  |                 |                 | 0%              |
| Score needed to place – 25          |                               |     |            |     |                 |      |                  |                 |                 |                 |

### Category 1: Beginners