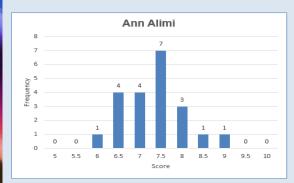

### Jugges Sooning Statistics

|                                     | Judges                        |     |            |     |                 |      | Average          | % Scores        | % Scores        |                 |
|-------------------------------------|-------------------------------|-----|------------|-----|-----------------|------|------------------|-----------------|-----------------|-----------------|
| Category                            | J1 #                          |     | J2         | 2 # | J3              | #    | Average<br>Total | Score           | ≥9              | ≤5.5            |
| outegery                            | Valerie and Chris<br>Hoffmann |     | Ann Alimi  |     | Robert Zakrison |      | Score            | (all<br>Judges) | (all<br>Judges) | (all<br>Judges) |
| Category 1:Beginners                |                               |     |            |     |                 |      |                  |                 |                 |                 |
| Total Points:                       | 165.5                         |     | 15         | 4.0 | 161             | 1.0  | 160.2            |                 |                 |                 |
| Average Score                       | 7.9                           |     | 7          | 7.3 |                 | 7    |                  | 7.6             |                 |                 |
| Percent of Average                  | 103%                          |     | 96%        |     | 101%            |      |                  |                 |                 |                 |
| Scores 9 or more                    | 3                             | 14% | 1          | 5%  | 1               | 5%   |                  |                 | 8%              |                 |
| Scores 5.5 or less                  | 0                             | 0%  | 0          | 0%  | 0               | 0%   |                  |                 |                 | 0%              |
| Score needed to place – 24.5        |                               |     |            |     |                 |      |                  |                 |                 |                 |
| Category 2: Advanced                | 474.0                         |     | 10         | 0.0 | 470             |      | 470.7            |                 |                 |                 |
| Total Points:                       | 174.0                         |     | 168.0      |     | 170.0           |      | 170.7            | 7.0             |                 |                 |
| Average Score                       | 7.9                           |     | 7.6<br>98% |     | 7.7<br>100%     |      |                  | 7.8             |                 |                 |
| Percent of Average Scores 9 or more | 102%<br>4 18%                 |     | 2 9%       |     | 2 9%            |      |                  |                 | 12%             |                 |
| Scores 5.5 or less                  | 0                             | 0%  | 0          | 0%  | 0               | 0%   |                  |                 | 1270            | 0%              |
| Score needed to place – 25.5        | J                             | 070 | ŭ          | 370 | ŭ               | 0.70 |                  |                 |                 | 0,0             |
| Category 3: Masters                 |                               |     |            |     |                 |      |                  |                 |                 |                 |
| Total Points:                       | 183.5                         |     | 1          | 77  | 18              | 33   | 181.2            |                 |                 |                 |
| Average Score                       | 8.0                           |     |            | 7.7 |                 | 8.0  |                  | 7.9             |                 |                 |
| Percent of Average                  | 101%                          |     | 98         | 98% |                 | 1%   |                  |                 |                 |                 |
| Scores 9 or more                    | 1                             | 4%  | 4          | 17% | 2               | 9%   |                  |                 | 10%             |                 |
| Scores 5.5 or less                  | 0                             | 0%  | 0          | 0%  | 0               | 0%   |                  |                 |                 | 0%              |
| Score needed to place – 25          |                               |     |            |     |                 |      |                  |                 |                 |                 |

### Category 1: Beginners