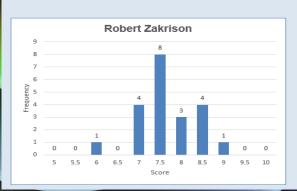

### Jugges Sooning Statistics

|                                     | Judges                        |     |            |     |                 |      | Average          | % Scores        | % Scores        |                 |
|-------------------------------------|-------------------------------|-----|------------|-----|-----------------|------|------------------|-----------------|-----------------|-----------------|
| Category                            | J1 #                          |     | J2         | 2 # | J3              | #    | Average<br>Total | Score           | ≥9              | ≤5.5            |
| outegery                            | Valerie and Chris<br>Hoffmann |     | Ann Alimi  |     | Robert Zakrison |      | Score            | (all<br>Judges) | (all<br>Judges) | (all<br>Judges) |
| Category 1:Beginners                |                               |     |            |     |                 |      |                  |                 |                 |                 |
| Total Points:                       | 165.5                         |     | 15         | 4.0 | 161             | 1.0  | 160.2            |                 |                 |                 |
| Average Score                       | 7.9                           |     | 7          | 7.3 |                 | 7    |                  | 7.6             |                 |                 |
| Percent of Average                  | 103%                          |     | 96%        |     | 101%            |      |                  |                 |                 |                 |
| Scores 9 or more                    | 3                             | 14% | 1          | 5%  | 1               | 5%   |                  |                 | 8%              |                 |
| Scores 5.5 or less                  | 0                             | 0%  | 0          | 0%  | 0               | 0%   |                  |                 |                 | 0%              |
| Score needed to place – 24.5        |                               |     |            |     |                 |      |                  |                 |                 |                 |
| Category 2: Advanced                | 474.0                         |     | 10         | 0.0 | 470             |      | 470.7            |                 |                 |                 |
| Total Points:                       | 174.0                         |     | 168.0      |     | 170.0           |      | 170.7            | 7.0             |                 |                 |
| Average Score                       | 7.9                           |     | 7.6<br>98% |     | 7.7<br>100%     |      |                  | 7.8             |                 |                 |
| Percent of Average Scores 9 or more | 102%<br>4 18%                 |     | 2 9%       |     | 2 9%            |      |                  |                 | 12%             |                 |
| Scores 5.5 or less                  | 0                             | 0%  | 0          | 0%  | 0               | 0%   |                  |                 | 1270            | 0%              |
| Score needed to place – 25.5        | J                             | 070 | ŭ          | 370 | ŭ               | 0.70 |                  |                 |                 | 0,0             |
| Category 3: Masters                 |                               |     |            |     |                 |      |                  |                 |                 |                 |
| Total Points:                       | 183.5                         |     | 1          | 77  | 18              | 33   | 181.2            |                 |                 |                 |
| Average Score                       | 8.0                           |     |            | 7.7 |                 | 8.0  |                  | 7.9             |                 |                 |
| Percent of Average                  | 101%                          |     | 98         | 98% |                 | 1%   |                  |                 |                 |                 |
| Scores 9 or more                    | 1                             | 4%  | 4          | 17% | 2               | 9%   |                  |                 | 10%             |                 |
| Scores 5.5 or less                  | 0                             | 0%  | 0          | 0%  | 0               | 0%   |                  |                 |                 | 0%              |
| Score needed to place – 25          |                               |     |            |     |                 |      |                  |                 |                 |                 |

### Category 1: Beginners