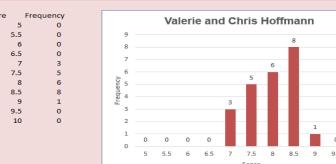

Advanced | 22              | 5        | 22.7%                            | 3        | 13.6%       | 0                     | 0.0%                            |
|                      |                 |          |                                  |          |             |                       |                                 |
| Category 3: Masters  |                 | 9        | 39.1%                            | 2        | 8.7%        | 0                     | 0.0%                            |
|                      |                 |          |                                  |          |             |                       |                                 |

## Judges' Scoring Statistics

### Category 1: Beginners







### Category 2: Advanced







### **Category 3: Masters**