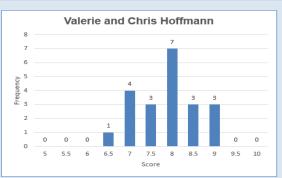

### Jugges Sooning Statistics

|                                     | Judges                        |     |            |     |                 |      | Average          | % Scores        | % Scores        |                 |
|-------------------------------------|-------------------------------|-----|------------|-----|-----------------|------|------------------|-----------------|-----------------|-----------------|
| Category                            | J1 #                          |     | J2         | 2 # | J3              | #    | Average<br>Total | Score           | ≥9              | ≤5.5            |
| outegery                            | Valerie and Chris<br>Hoffmann |     | Ann Alimi  |     | Robert Zakrison |      | Score            | (all<br>Judges) | (all<br>Judges) | (all<br>Judges) |
| Category 1:Beginners                |                               |     |            |     |                 |      |                  |                 |                 |                 |
| Total Points:                       | 165.5                         |     | 15         | 4.0 | 161             | 1.0  | 160.2            |                 |                 |                 |
| Average Score                       | 7.9                           |     | 7          | 7.3 |                 | 7    |                  | 7.6             |                 |                 |
| Percent of Average                  | 103%                          |     | 96%        |     | 101%            |      |                  |                 |                 |                 |
| Scores 9 or more                    | 3                             | 14% | 1          | 5%  | 1               | 5%   |                  |                 | 8%              |                 |
| Scores 5.5 or less                  | 0                             | 0%  | 0          | 0%  | 0               | 0%   |                  |                 |                 | 0%              |
| Score needed to place – 24.5        |                               |     |            |     |                 |      |                  |                 |                 |                 |
| Category 2: Advanced                | 474.0                         |     | 10         | 0.0 | 470             |      | 470.7            |                 |                 |                 |
| Total Points:                       | 174.0                         |     | 168.0      |     | 170.0           |      | 170.7            | 7.0             |                 |                 |
| Average Score                       | 7.9                           |     | 7.6<br>98% |     | 7.7<br>100%     |      |                  | 7.8             |                 |                 |
| Percent of Average Scores 9 or more | 102%<br>4 18%                 |     | 2 9%       |     | 2 9%            |      |                  |                 | 12%             |                 |
| Scores 5.5 or less                  | 0                             | 0%  | 0          | 0%  | 0               | 0%   |                  |                 | 1270            | 0%              |
| Score needed to place – 25.5        | J                             | 070 | ŭ          | 370 | ŭ               | 0.70 |                  |                 |                 | 0,0             |
| Category 3: Masters                 |                               |     |            |     |                 |      |                  |                 |                 |                 |
| Total Points:                       | 183.5                         |     | 1          | 77  | 18              | 33   | 181.2            |                 |                 |                 |
| Average Score                       | 8.0                           |     |            | 7.7 |                 | 8.0  |                  | 7.9             |                 |                 |
| Percent of Average                  | 101%                          |     | 98         | 98% |                 | 1%   |                  |                 |                 |                 |
| Scores 9 or more                    | 1                             | 4%  | 4          | 17% | 2               | 9%   |                  |                 | 10%             |                 |
| Scores 5.5 or less                  | 0                             | 0%  | 0          | 0%  | 0               | 0%   |                  |                 |                 | 0%              |
| Score needed to place – 25          |                               |     |            |     |                 |      |                  |                 |                 |                 |