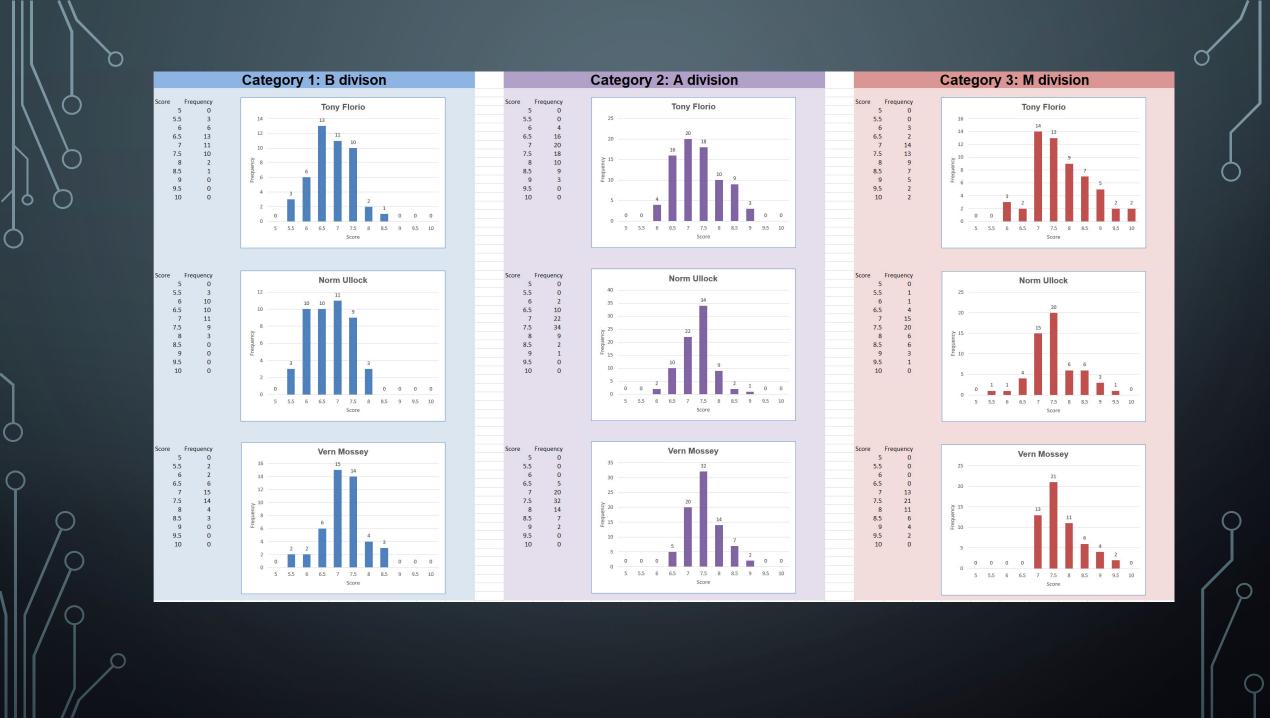

## SCORING ANALYSIS

|           | J1  | J2 | J3  |
|-----------|-----|----|-----|
| Spread    | 100 | 98 | 102 |
| 9 & above | 12  | 5  | 8   |
| Below 6   | 3   | 4  | 2   |

| Variance | >1.5  | >2   | >3 |
|----------|-------|------|----|
|          | 18.6% | 1.6% | 0  |

|               | В   | A   | M   |
|---------------|-----|-----|-----|
| Average Score | 6.9 | 7.4 | 7.7 |