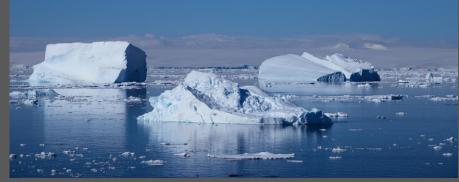

#### **Cruising Antarctica** Susan Pennal

Bryanna in Peach Dress James Cuthbert

#### SELECT COMMENTS BY BEGINNER AWARD WINNERS

- Susan Pennal
  - "Cruising Antarctica" TOP
- Uni Art
  - "Tunnel" RU
- Larry Sy
  - "Three Sisters Mountains Canmore" HM
  - "October Moon Toronto" HM