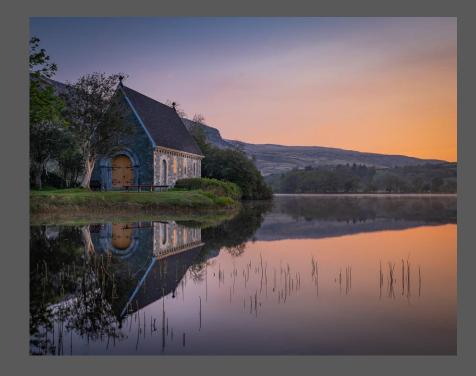

#### Oratory County Kerry James Douglas

#### SELECT COMMENTS BY ADVANCED AWARD WINNERS

- James Douglas
  - "Oratory County Kerry" TOP
- Steward Stein
  - "Dark Harbour fishing camp" RU
- Kiril Rusev
  - "Stargazer" HM
  - "A Moment of Clarity" HM