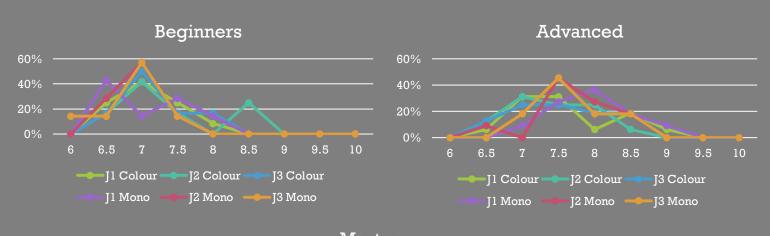

| 11                                        | 0                                         | 25.0                      |
| Masters Mono     | 23                   | 23                                        | 0                                         | 26.0                      |
| Beginners Colour | 12                   | 12                                        | 0                                         | 23.5                      |
| Advanced Colour  | 16                   | 15                                        | 1                                         | 24.0                      |
| Masters Colour   | 21                   | 20                                        | 1                                         | 26.0                      |

# SCORING STATISTICS: ALL DIVISIONS