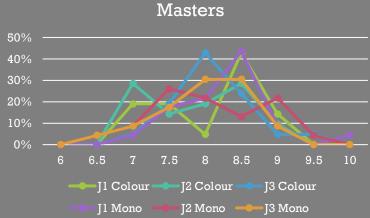

| 11                                        | 0                                         | 25.0                      |
| Masters Mono     | 23                   | 23                                        | 0                                         | 26.0                      |
| Beginners Colour | 12                   | 12                                        | 0                                         | 23.5                      |
| Advanced Colour  | 16                   | 15                                        | 1                                         | 24.0                      |
| Masters Colour   | 21                   | 20                                        | 1                                         | 26.0                      |

# SCORING STATISTICS: ALL DIVISIONS