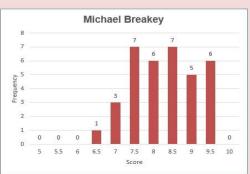

# Introducing the Judges:

Ann Alimi – Toronto Digital
Photography Club
Stella d'Entremont – Focus
Camera Club in Moncton and
President of CAPA
Michael Breakey – COPS - Central
Okanagan Photographic Society

## Judges' Scoring Statistics

Frequency

Frequency

Score

Score

5.5