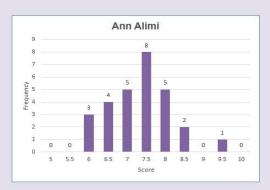

# Judges' Scoring Statistics

# Judges' Scoring Statistics

| Category    |                                        | Judges                   |              |                   |           |                    |                       |       | Average         | %<br>Scores     | %<br>Scores     |
|-------------|----------------------------------------|--------------------------|--------------|-------------------|-----------|--------------------|-----------------------|-------|-----------------|-----------------|-----------------|
|             |                                        | 14 #                     | F-1          | 10.40             |           | 12                 | 12.42                 |       | Score           | ≥9              | ≤5.5            |
|             |                                        | J1 #1 Stella d'Entremont |              | J2 #2 Ann Alimi   |           | 03                 | J3 #3 Michael Breakey |       | (all<br>Judges) | (all<br>Judges) | (all<br>Judges) |
|             |                                        |                          |              |                   |           | Michael            |                       |       |                 |                 |                 |
| Category 1: |                                        | Otona a En               | ti dili dili |                   | 7         | Interior           | Dioundy               | Til . | *               |                 |                 |
| Category 1. | Total Points:                          | 191                      | 0            | 17                | 78 N      | 10                 | 2.5                   | 183.8 |                 |                 |                 |
|             | Average Score                          | 181.0                    |              | 178.0             |           |                    | 192.5                 |       | 7.4             |                 |                 |
|             |                                        | <b>7.2</b><br>98%        |              | <b>7.1</b><br>97% |           | <b>7.7</b><br>105% |                       |       | 7.4             |                 |                 |
|             | Percent of Average<br>Scores 9 or more |                          | 0%           |                   | 4%        |                    | 8%                    |       |                 | 4%              |                 |
| Paginnara   | Scores 5.5 or less                     | 0                        |              | 1                 |           | 2                  | 0%                    |       |                 | 470             | 0%              |
| Beginners   | Scores 5.5 or less                     | 0                        | 0%           | 0                 | 0%        | 0                  | 0%                    |       |                 |                 | 0%              |
|             |                                        |                          | Score ne     | eded to           | place – 2 | 4.5                |                       |       |                 |                 |                 |
|             | 77                                     |                          |              |                   |           |                    |                       |       |                 |                 |                 |
| Category 2: |                                        |                          |              |                   |           |                    |                       |       |                 |                 |                 |
|             | Total Points:                          | 206.5                    |              | 205.5             |           | 227.0              |                       | 213.0 |                 |                 |                 |
|             | Average Score                          | 7.4                      |              | 7.3               |           | 8.1                |                       |       | 7.6             |                 |                 |
|             | Percent of Average                     | 97%                      |              | 96%               |           | 107%               |                       |       |                 |                 |                 |
|             | Scores 9 or more                       | 0                        | 0%           | 1                 | 4%        | 8                  | 29%                   |       |                 | 11%             |                 |
| Advanced    | Scores 5.5 or less                     | 0                        | 0%           | 0                 | 0%        | 0                  | 0%                    |       |                 |                 | 0%              |
|             |                                        |                          | Score ne     | eded to           | place – 2 | 25                 |                       |       |                 |                 |                 |
|             |                                        |                          |              | 70.00.00          |           |                    |                       |       |                 |                 |                 |
| Category 3: |                                        |                          |              |                   |           |                    |                       |       | 77.             | 21              |                 |
|             | Total Points:                          | 262                      |              | 269.5             |           | 289.5              |                       | 273.7 |                 |                 |                 |
|             | Average Score                          | 7.5                      |              | 7.7               |           | 8.3                |                       |       | 7.8             |                 |                 |
|             | Percent of Average                     | 96%                      |              | 98%               |           | 106%               |                       |       |                 |                 |                 |
|             | Scores 9 or more                       | 0                        | 0%           | 4                 | 11%       | 11                 | 31%                   |       |                 | 14%             |                 |
| Masters     | Scores 5.5 or less                     | 0                        | 0%           | 0                 | 0%        | 0                  | 0%                    |       |                 |                 | 0%              |
|             |                                        |                          | Score ne     | eded to           | nlace – 2 | 5 5                |                       |       |                 |                 |                 |
|             |                                        |                          | Jeore Het    | Tucu to           | prace z   |                    |                       |       |                 |                 |                 |

## Judges' Scoring Statistics

Frequency

Frequency

Score

Score

5.5

### Category 2: