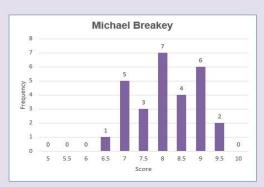

# Judges' Scoring Statistics

# Judges' Scoring Statistics

| Category    |                                        | Judges                   |              |                   |           |                    |                       |       | Average         | %<br>Scores     | %<br>Scores     |
|-------------|----------------------------------------|--------------------------|--------------|-------------------|-----------|--------------------|-----------------------|-------|-----------------|-----------------|-----------------|
|             |                                        | 14 #                     | F-1          | 10.40             |           | 12                 | 12.42                 |       | Score           | ≥9              | ≤5.5            |
|             |                                        | J1 #1 Stella d'Entremont |              | J2 #2 Ann Alimi   |           | 03                 | J3 #3 Michael Breakey |       | (all<br>Judges) | (all<br>Judges) | (all<br>Judges) |
|             |                                        |                          |              |                   |           | Michael            |                       |       |                 |                 |                 |
| Category 1: |                                        | Otona a En               | ti dili dili |                   | 7         | Interior           | Dioundy               | Til . | *               |                 |                 |
| Category 1. | Total Points:                          | 191                      | 0            | 17                | 78 N      | 10                 | 2.5                   | 183.8 |                 |                 |                 |
|             | Average Score                          | 181.0                    |              | 178.0             |           |                    | 192.5                 |       | 7.4             |                 |                 |
|             |                                        | <b>7.2</b><br>98%        |              | <b>7.1</b><br>97% |           | <b>7.7</b><br>105% |                       |       | 7.4             |                 |                 |
|             | Percent of Average<br>Scores 9 or more |                          | 0%           |                   | 4%        |                    | 8%                    |       |                 | 4%              |                 |
| Paginnara   | Scores 5.5 or less                     | 0                        |              | 1                 |           | 2                  | 0%                    |       |                 | 470             | 0%              |
| Beginners   | Scores 5.5 or less                     | 0                        | 0%           | 0                 | 0%        | 0                  | 0%                    |       |                 |                 | 0%              |
|             |                                        |                          | Score ne     | eded to           | place – 2 | 4.5                |                       |       |                 |                 |                 |
|             | 77                                     |                          |              |                   |           |                    |                       |       |                 |                 |                 |
| Category 2: |                                        |                          |              |                   |           |                    |                       |       |                 |                 |                 |
|             | Total Points:                          | 206.5                    |              | 205.5             |           | 227.0              |                       | 213.0 |                 |                 |                 |
|             | Average Score                          | 7.4                      |              | 7.3               |           | 8.1                |                       |       | 7.6             |                 |                 |
|             | Percent of Average                     | 97%                      |              | 96%               |           | 107%               |                       |       |                 |                 |                 |
|             | Scores 9 or more                       | 0                        | 0%           | 1                 | 4%        | 8                  | 29%                   |       |                 | 11%             |                 |
| Advanced    | Scores 5.5 or less                     | 0                        | 0%           | 0                 | 0%        | 0                  | 0%                    |       |                 |                 | 0%              |
|             |                                        |                          | Score ne     | eded to           | place – 2 | 25                 |                       |       |                 |                 |                 |
|             |                                        |                          |              | 70.00.00          |           |                    |                       |       |                 |                 |                 |
| Category 3: |                                        |                          |              |                   |           |                    |                       |       | 77.             | 21              |                 |
|             | Total Points:                          | 262                      |              | 269.5             |           | 289.5              |                       | 273.7 |                 |                 |                 |
|             | Average Score                          | 7.5                      |              | 7.7               |           | 8.3                |                       |       | 7.8             |                 |                 |
|             | Percent of Average                     | 96%                      |              | 98%               |           | 106%               |                       |       |                 |                 |                 |
|             | Scores 9 or more                       | 0                        | 0%           | 4                 | 11%       | 11                 | 31%                   |       |                 | 14%             |                 |
| Masters     | Scores 5.5 or less                     | 0                        | 0%           | 0                 | 0%        | 0                  | 0%                    |       |                 |                 | 0%              |
|             |                                        |                          | Score ne     | eded to           | nlace – 2 | 5 5                |                       |       |                 |                 |                 |
|             |                                        |                          | Jeore Het    | Tucu to           | prace z   |                    |                       |       |                 |                 |                 |