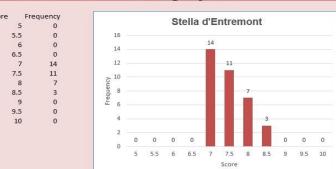

# Judges' Scoring Statistics

# Judges' Scoring Statistics

| Category    |                                        | Judges                   |              |                   |           |                    |                       |       | Average         | %<br>Scores     | %<br>Scores     |
|-------------|----------------------------------------|--------------------------|--------------|-------------------|-----------|--------------------|-----------------------|-------|-----------------|-----------------|-----------------|
|             |                                        | 14 #                     | F-1          | 10.40             |           | 12                 | 12.42                 |       | Score           | ≥9              | ≤5.5            |
|             |                                        | J1 #1 Stella d'Entremont |              | J2 #2 Ann Alimi   |           | 03                 | J3 #3 Michael Breakey |       | (all<br>Judges) | (all<br>Judges) | (all<br>Judges) |
|             |                                        |                          |              |                   |           | Michael            |                       |       |                 |                 |                 |
| Category 1: |                                        | Otona a En               | ti dili dili |                   | 7         | Interior           | Dioundy               | Til . | *               |                 |                 |
| Category 1. | Total Points:                          | 191                      | 0            | 17                | 78 N      | 10                 | 2.5                   | 183.8 |                 |                 |                 |
|             | Average Score                          | 181.0                    |              | 178.0             |           |                    | 192.5                 |       | 7.4             |                 |                 |
|             |                                        | <b>7.2</b><br>98%        |              | <b>7.1</b><br>97% |           | <b>7.7</b><br>105% |                       |       | 7.4             |                 |                 |
|             | Percent of Average<br>Scores 9 or more |                          | 0%           |                   | 4%        |                    | 8%                    |       |                 | 4%              |                 |
| Paginnara   | Scores 5.5 or less                     | 0                        |              | 1                 |           | 2                  | 0%                    |       |                 | 470             | 0%              |
| Beginners   | Scores 5.5 or less                     | 0                        | 0%           | 0                 | 0%        | 0                  | 0%                    |       |                 |                 | 0%              |
|             |                                        |                          | Score ne     | eded to           | place – 2 | 4.5                |                       |       |                 |                 |                 |
|             | 77                                     |                          |              |                   |           |                    |                       |       |                 |                 |                 |
| Category 2: |                                        |                          |              |                   |           |                    |                       |       |                 |                 |                 |
|             | Total Points:                          | 206.5                    |              | 205.5             |           | 227.0              |                       | 213.0 |                 |                 |                 |
|             | Average Score                          | 7.4                      |              | 7.3               |           | 8.1                |                       |       | 7.6             |                 |                 |
|             | Percent of Average                     | 97%                      |              | 96%               |           | 107%               |                       |       |                 |                 |                 |
|             | Scores 9 or more                       | 0                        | 0%           | 1                 | 4%        | 8                  | 29%                   |       |                 | 11%             |                 |
| Advanced    | Scores 5.5 or less                     | 0                        | 0%           | 0                 | 0%        | 0                  | 0%                    |       |                 |                 | 0%              |
|             |                                        |                          | Score ne     | eded to           | place – 2 | 25                 |                       |       |                 |                 |                 |
|             |                                        |                          |              | 70.00.00          |           |                    |                       |       |                 |                 |                 |
| Category 3: |                                        |                          |              |                   |           |                    |                       |       | 77.             | 21              |                 |
|             | Total Points:                          | 262                      |              | 269.5             |           | 289.5              |                       | 273.7 |                 |                 |                 |
|             | Average Score                          | 7.5                      |              | 7.7               |           | 8.3                |                       |       | 7.8             |                 |                 |
|             | Percent of Average                     | 96%                      |              | 98%               |           | 106%               |                       |       |                 |                 |                 |
|             | Scores 9 or more                       | 0                        | 0%           | 4                 | 11%       | 11                 | 31%                   |       |                 | 14%             |                 |
| Masters     | Scores 5.5 or less                     | 0                        | 0%           | 0                 | 0%        | 0                  | 0%                    |       |                 |                 | 0%              |
|             |                                        |                          | Score ne     | eded to           | nlace – 2 | 5 5                |                       |       |                 |                 |                 |
|             |                                        |                          | Jeore Het    | Tucu to           | prace z   |                    |                       |       |                 |                 |                 |