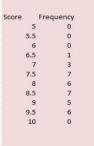

| 7  | 25.0%                               | 0                             | 0.0%                                            |  |  |  |
| Category 3:                 | 35                                | 13 | 37.1%                                       | 5  | 14.3%                               | 0                             | 0.0%                                            |  |  |  |
| Totals for all 3 categories | 88                                | 32 | 36.4%                                       | 15 | 17.0%                               | 0                             | 0.0%                                            |  |  |  |

## Judges' Scoring Statistics





Frequency

Frequency

Score

Score

5.5





### Category 2:







#### Category 3:



























Time for the Show!

Ladies and **Gentlemen:** 

The Creative/Altered **Reality Competition** Images!