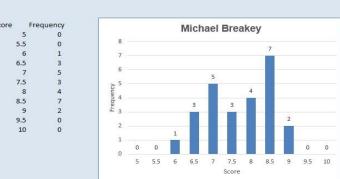

# Judges' Scoring Statistics

# Judges' Scoring Statistics

| Category    |                                        | Judges                   |              |                   |           |                    |                       |       | Average         | %<br>Scores     | %<br>Scores     |
|-------------|----------------------------------------|--------------------------|--------------|-------------------|-----------|--------------------|-----------------------|-------|-----------------|-----------------|-----------------|
|             |                                        | 14 #                     | F-1          | 10.40             |           | 12                 | 12.42                 |       | Score           | ≥9              | ≤5.5            |
|             |                                        | J1 #1 Stella d'Entremont |              | J2 #2 Ann Alimi   |           | 03                 | J3 #3 Michael Breakey |       | (all<br>Judges) | (all<br>Judges) | (all<br>Judges) |
|             |                                        |                          |              |                   |           | Michael            |                       |       |                 |                 |                 |
| Category 1: |                                        | Otona a En               | ti dili dili |                   | 7         | Interior           | Dioundy               | Til . | *               |                 |                 |
| Category 1. | Total Points:                          | 191                      | 0            | 17                | 78 N      | 10                 | 2.5                   | 183.8 |                 |                 |                 |
|             | Average Score                          | 181.0                    |              | 178.0             |           |                    | 192.5                 |       | 7.4             |                 |                 |
|             |                                        | <b>7.2</b><br>98%        |              | <b>7.1</b><br>97% |           | <b>7.7</b><br>105% |                       |       | 7.4             |                 |                 |
|             | Percent of Average<br>Scores 9 or more |                          | 0%           |                   | 4%        |                    | 8%                    |       |                 | 4%              |                 |
| Paginnara   | Scores 5.5 or less                     | 0                        |              | 1                 |           | 2                  | 0%                    |       |                 | 470             | 0%              |
| Beginners   | Scores 5.5 or less                     | 0                        | 0%           | 0                 | 0%        | 0                  | 0%                    |       |                 |                 | 0%              |
|             |                                        |                          | Score ne     | eded to           | place – 2 | 4.5                |                       |       |                 |                 |                 |
|             | 77                                     |                          |              |                   |           |                    |                       |       |                 |                 |                 |
| Category 2: |                                        |                          |              |                   |           |                    |                       |       |                 |                 |                 |
|             | Total Points:                          | 206.5                    |              | 205.5             |           | 227.0              |                       | 213.0 |                 |                 |                 |
|             | Average Score                          | 7.4                      |              | 7.3               |           | 8.1                |                       |       | 7.6             |                 |                 |
|             | Percent of Average                     | 97%                      |              | 96%               |           | 107%               |                       |       |                 |                 |                 |
|             | Scores 9 or more                       | 0                        | 0%           | 1                 | 4%        | 8                  | 29%                   |       |                 | 11%             |                 |
| Advanced    | Scores 5.5 or less                     | 0                        | 0%           | 0                 | 0%        | 0                  | 0%                    |       |                 |                 | 0%              |
|             |                                        |                          | Score ne     | eded to           | place – 2 | 25                 |                       |       |                 |                 |                 |
|             |                                        |                          |              | 70.00.00          |           |                    |                       |       |                 |                 |                 |
| Category 3: |                                        |                          |              |                   |           |                    |                       |       | 77.             | 21              |                 |
|             | Total Points:                          | 262                      |              | 269.5             |           | 289.5              |                       | 273.7 |                 |                 |                 |
|             | Average Score                          | 7.5                      |              | 7.7               |           | 8.3                |                       |       | 7.8             |                 |                 |
|             | Percent of Average                     | 96%                      |              | 98%               |           | 106%               |                       |       |                 |                 |                 |
|             | Scores 9 or more                       | 0                        | 0%           | 4                 | 11%       | 11                 | 31%                   |       |                 | 14%             |                 |
| Masters     | Scores 5.5 or less                     | 0                        | 0%           | 0                 | 0%        | 0                  | 0%                    |       |                 |                 | 0%              |
|             |                                        |                          | Score ne     | eded to           | nlace – 2 | 5 5                |                       |       |                 |                 |                 |
|             |                                        |                          | Jeore Het    | Tucu to           | prace z   |                    |                       |       |                 |                 |                 |

## Judges' Scoring Statistics

Frequency

Frequency

Score

Score

5.5

#### Category 3:

Time for the Show!

Ladies and **Gentlemen:** 

The Creative/Altered **Reality Competition** Images!