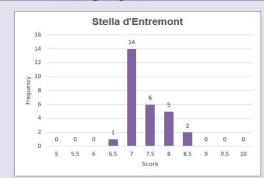

# Judges' Scoring Statistics

# Judges' Scoring Statistics

| Category    |                                        | Judges                   |              |                   |           |                    |                       |       | Average         | %<br>Scores     | %<br>Scores     |
|-------------|----------------------------------------|--------------------------|--------------|-------------------|-----------|--------------------|-----------------------|-------|-----------------|-----------------|-----------------|
|             |                                        | 14 #                     | F-1          | 10.40             |           | 12                 | 12.42                 |       | Score           | ≥9              | ≤5.5            |
|             |                                        | J1 #1 Stella d'Entremont |              | J2 #2 Ann Alimi   |           | 03                 | J3 #3 Michael Breakey |       | (all<br>Judges) | (all<br>Judges) | (all<br>Judges) |
|             |                                        |                          |              |                   |           | Michael            |                       |       |                 |                 |                 |
| Category 1: |                                        | Otona a En               | ti dili dili |                   | 7         | Interior           | Dioundy               | Til . | *               |                 |                 |
| Category 1. | Total Points:                          | 191                      | 0            | 17                | 78 N      | 10                 | 2.5                   | 183.8 |                 |                 |                 |
|             | Average Score                          | 181.0                    |              | 178.0             |           |                    | 192.5                 |       | 7.4             |                 |                 |
|             |                                        | <b>7.2</b><br>98%        |              | <b>7.1</b><br>97% |           | <b>7.7</b><br>105% |                       |       | 7.4             |                 |                 |
|             | Percent of Average<br>Scores 9 or more |                          | 0%           |                   | 4%        |                    | 8%                    |       |                 | 4%              |                 |
| Paginnara   | Scores 5.5 or less                     | 0                        |              | 1                 |           | 2                  | 0%                    |       |                 | 470             | 0%              |
| Beginners   | Scores 5.5 or less                     | 0                        | 0%           | 0                 | 0%        | 0                  | 0%                    |       |                 |                 | 0%              |
|             |                                        |                          | Score ne     | eded to           | place – 2 | 4.5                |                       |       |                 |                 |                 |
|             | 77                                     |                          |              |                   |           |                    |                       |       |                 |                 |                 |
| Category 2: |                                        |                          |              |                   |           |                    |                       |       |                 |                 |                 |
|             | Total Points:                          | 206.5                    |              | 205.5             |           | 227.0              |                       | 213.0 |                 |                 |                 |
|             | Average Score                          | 7.4                      |              | 7.3               |           | 8.1                |                       |       | 7.6             |                 |                 |
|             | Percent of Average                     | 97%                      |              | 96%               |           | 107%               |                       |       |                 |                 |                 |
|             | Scores 9 or more                       | 0                        | 0%           | 1                 | 4%        | 8                  | 29%                   |       |                 | 11%             |                 |
| Advanced    | Scores 5.5 or less                     | 0                        | 0%           | 0                 | 0%        | 0                  | 0%                    |       |                 |                 | 0%              |
|             |                                        |                          | Score ne     | eded to           | place – 2 | 25                 |                       |       |                 |                 |                 |
|             |                                        |                          |              | 70.00.00          |           |                    |                       |       |                 |                 |                 |
| Category 3: |                                        |                          |              |                   |           |                    |                       |       | 77.             | 21              |                 |
|             | Total Points:                          | 262                      |              | 269.5             |           | 289.5              |                       | 273.7 |                 |                 |                 |
|             | Average Score                          | 7.5                      |              | 7.7               |           | 8.3                |                       |       | 7.8             |                 |                 |
|             | Percent of Average                     | 96%                      |              | 98%               |           | 106%               |                       |       |                 |                 |                 |
|             | Scores 9 or more                       | 0                        | 0%           | 4                 | 11%       | 11                 | 31%                   |       |                 | 14%             |                 |
| Masters     | Scores 5.5 or less                     | 0                        | 0%           | 0                 | 0%        | 0                  | 0%                    |       |                 |                 | 0%              |
|             |                                        |                          | Score ne     | eded to           | nlace – 2 | 5 5                |                       |       |                 |                 |                 |
|             |                                        |                          | Jeore Het    | Tucu to           | prace z   |                    |                       |       |                 |                 |                 |

## Judges' Scoring Statistics

Frequency

Frequency

Score

Score

5.5

#### Category 3:

Time for the Show!

Ladies and **Gentlemen:** 

The Creative/Altered **Reality Competition** Images!