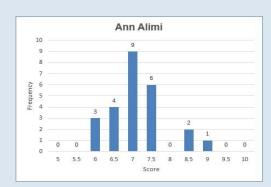

# Judges' Scoring Statistics

# Judges' Scoring Statistics

| Category    |                                        | Judges                   |              |                   |           |                    |                       |       | Average         | %<br>Scores     | %<br>Scores     |
|-------------|----------------------------------------|--------------------------|--------------|-------------------|-----------|--------------------|-----------------------|-------|-----------------|-----------------|-----------------|
|             |                                        | 14 #                     | F-1          | 10.40             |           | 12                 | 12.42                 |       | Score           | ≥9              | ≤5.5            |
|             |                                        | J1 #1 Stella d'Entremont |              | J2 #2 Ann Alimi   |           | 03                 | J3 #3 Michael Breakey |       | (all<br>Judges) | (all<br>Judges) | (all<br>Judges) |
|             |                                        |                          |              |                   |           | Michael            |                       |       |                 |                 |                 |
| Category 1: |                                        | Otona a En               | ti dili dili |                   | 7         | Interior           | Dioundy               | Til . | *               |                 |                 |
| Category 1. | Total Points:                          | 191                      | 0            | 17                | 78 N      | 10                 | 2.5                   | 183.8 |                 |                 |                 |
|             | Average Score                          | 181.0                    |              | 178.0             |           |                    | 192.5                 |       | 7.4             |                 |                 |
|             |                                        | <b>7.2</b><br>98%        |              | <b>7.1</b><br>97% |           | <b>7.7</b><br>105% |                       |       | 7.4             |                 |                 |
|             | Percent of Average<br>Scores 9 or more |                          | 0%           |                   | 4%        |                    | 8%                    |       |                 | 4%              |                 |
| Paginnara   | Scores 5.5 or less                     | 0                        |              | 1                 |           | 2                  | 0%                    |       |                 | 470             | 0%              |
| Beginners   | Scores 5.5 or less                     | 0                        | 0%           | 0                 | 0%        | 0                  | 0%                    |       |                 |                 | 0%              |
|             |                                        |                          | Score ne     | eded to           | place – 2 | 4.5                |                       |       |                 |                 |                 |
|             | 77                                     |                          |              |                   |           |                    |                       |       |                 |                 |                 |
| Category 2: |                                        |                          |              |                   |           |                    |                       |       |                 |                 |                 |
|             | Total Points:                          | 206.5                    |              | 205.5             |           | 227.0              |                       | 213.0 |                 |                 |                 |
|             | Average Score                          | 7.4                      |              | 7.3               |           | 8.1                |                       |       | 7.6             |                 |                 |
|             | Percent of Average                     | 97%                      |              | 96%               |           | 107%               |                       |       |                 |                 |                 |
|             | Scores 9 or more                       | 0                        | 0%           | 1                 | 4%        | 8                  | 29%                   |       |                 | 11%             |                 |
| Advanced    | Scores 5.5 or less                     | 0                        | 0%           | 0                 | 0%        | 0                  | 0%                    |       |                 |                 | 0%              |
|             |                                        |                          | Score ne     | eded to           | place – 2 | 25                 |                       |       |                 |                 |                 |
|             |                                        |                          |              | 70.00.00          |           |                    |                       |       |                 |                 |                 |
| Category 3: |                                        |                          |              |                   |           |                    |                       |       | 77.             | 21              |                 |
|             | Total Points:                          | 262                      |              | 269.5             |           | 289.5              |                       | 273.7 |                 |                 |                 |
|             | Average Score                          | 7.5                      |              | 7.7               |           | 8.3                |                       |       | 7.8             |                 |                 |
|             | Percent of Average                     | 96%                      |              | 98%               |           | 106%               |                       |       |                 |                 |                 |
|             | Scores 9 or more                       | 0                        | 0%           | 4                 | 11%       | 11                 | 31%                   |       |                 | 14%             |                 |
| Masters     | Scores 5.5 or less                     | 0                        | 0%           | 0                 | 0%        | 0                  | 0%                    |       |                 |                 | 0%              |
|             |                                        |                          | Score ne     | eded to           | nlace – 2 | 5 5                |                       |       |                 |                 |                 |
|             |                                        |                          | Jeore Het    | Tucu to           | prace z   |                    |                       |       |                 |                 |                 |

## Judges' Scoring Statistics

Frequency

Frequency

Score

Score

5.5

### Category 2: