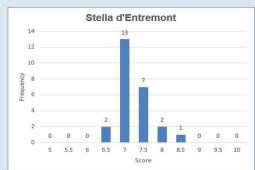

|  |
| Category 2:                 | 28                                | 11 | 39.3%                                       | 7  | 25.0%                               | 0                             | 0.0%                                            |  |  |  |
| Category 3:                 | 35                                | 13 | 37.1%                                       | 5  | 14.3%                               | 0                             | 0.0%                                            |  |  |  |
| Totals for all 3 categories | 88                                | 32 | 36.4%                                       | 15 | 17.0%                               | 0                             | 0.0%                                            |  |  |  |

## Judges' Scoring Statistics





Frequency

Frequency

Score

Score

5.5





### Category 2:







#### Category 3:



























Time for the Show!

Ladies and **Gentlemen:** 

The Creative/Altered **Reality Competition** Images!