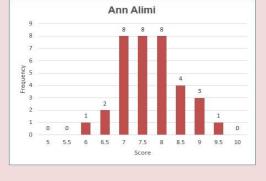

# Judges' Scoring Statistics

# Judges' Scoring Statistics

| Category    |                                        | Judges                   |              |                   |           |                    |                       |       | Average         | %<br>Scores     | %<br>Scores     |
|-------------|----------------------------------------|--------------------------|--------------|-------------------|-----------|--------------------|-----------------------|-------|-----------------|-----------------|-----------------|
|             |                                        | 14 #                     | F-1          | 10.40             |           | 12                 | 12.42                 |       | Score           | ≥9              | ≤5.5            |
|             |                                        | J1 #1 Stella d'Entremont |              | J2 #2 Ann Alimi   |           | 03                 | J3 #3 Michael Breakey |       | (all<br>Judges) | (all<br>Judges) | (all<br>Judges) |
|             |                                        |                          |              |                   |           | Michael            |                       |       |                 |                 |                 |
| Category 1: |                                        | Otona a En               | ti dili dili |                   | 7         | Interior           | Dioundy               | Til . | *               |                 |                 |
| Category 1. | Total Points:                          | 191                      | 0            | 17                | 78 N      | 10                 | 2.5                   | 183.8 |                 |                 |                 |
|             | Average Score                          | 181.0                    |              | 178.0             |           |                    | 192.5                 |       | 7.4             |                 |                 |
|             |                                        | <b>7.2</b><br>98%        |              | <b>7.1</b><br>97% |           | <b>7.7</b><br>105% |                       |       | 7.4             |                 |                 |
|             | Percent of Average<br>Scores 9 or more |                          | 0%           |                   | 4%        |                    | 8%                    |       |                 | 4%              |                 |
| Paginnara   | Scores 5.5 or less                     | 0                        |              | 1                 |           | 2                  | 0%                    |       |                 | 470             | 0%              |
| Beginners   | Scores 5.5 or less                     | 0                        | 0%           | 0                 | 0%        | 0                  | 0%                    |       |                 |                 | 0%              |
|             |                                        |                          | Score ne     | eded to           | place – 2 | 4.5                |                       |       |                 |                 |                 |
|             | 77                                     |                          |              |                   |           |                    |                       |       |                 |                 |                 |
| Category 2: |                                        |                          |              |                   |           |                    |                       |       |                 |                 |                 |
|             | Total Points:                          | 206.5                    |              | 205.5             |           | 227.0              |                       | 213.0 |                 |                 |                 |
|             | Average Score                          | 7.4                      |              | 7.3               |           | 8.1                |                       |       | 7.6             |                 |                 |
|             | Percent of Average                     | 97%                      |              | 96%               |           | 107%               |                       |       |                 |                 |                 |
|             | Scores 9 or more                       | 0                        | 0%           | 1                 | 4%        | 8                  | 29%                   |       |                 | 11%             |                 |
| Advanced    | Scores 5.5 or less                     | 0                        | 0%           | 0                 | 0%        | 0                  | 0%                    |       |                 |                 | 0%              |
|             |                                        |                          | Score ne     | eded to           | place – 2 | 25                 |                       |       |                 |                 |                 |
|             |                                        |                          |              | 70.00.00          |           |                    |                       |       |                 |                 |                 |
| Category 3: |                                        |                          |              |                   |           |                    |                       |       | 77.             | 21              |                 |
|             | Total Points:                          | 262                      |              | 269.5             |           | 289.5              |                       | 273.7 |                 |                 |                 |
|             | Average Score                          | 7.5                      |              | 7.7               |           | 8.3                |                       |       | 7.8             |                 |                 |
|             | Percent of Average                     | 96%                      |              | 98%               |           | 106%               |                       |       |                 |                 |                 |
|             | Scores 9 or more                       | 0                        | 0%           | 4                 | 11%       | 11                 | 31%                   |       |                 | 14%             |                 |
| Masters     | Scores 5.5 or less                     | 0                        | 0%           | 0                 | 0%        | 0                  | 0%                    |       |                 |                 | 0%              |
|             |                                        |                          | Score ne     | eded to           | nlace – 2 | 5 5                |                       |       |                 |                 |                 |
|             |                                        |                          | Jeore Het    | Tucu to           | prace z   |                    |                       |       |                 |                 |                 |