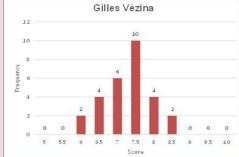

#### **Category 2: Advanced**

dges' Scoring Statistic

5.5

6

6.5

7.5

8

8.5

9

9.5

10

5

5.5

6.5

7

7.5

8

8.5

9

9.5

10

Score

Score