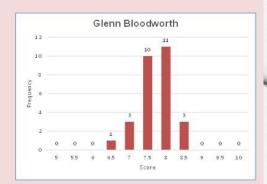

#### Category 3: Masters

Frequency

0

0

0

1

3

10

11

3

0

0

0

Score

5

5.5

6

6.5

7

7.5

8

8.5

9

9.5

10

- Time for the Show!
- Ladies and Gentlemen:
- The Creative/Altered Reality Competition Images!