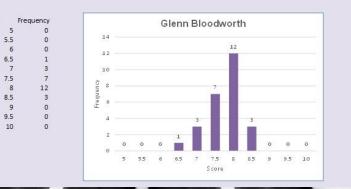

| 14        | 50.0%       | 7         | 25.0%       | 1           | 3.6%        |  |  |  |
|                           |                                   |           |             |           |             |             |             |  |  |  |
| Totals for all categories | 76                                | 22        | 28.9%       | 10        | 13.2%       | 1           | 1.3%        |  |  |  |
|                           |                                   |           |             |           |             |             |             |  |  |  |

#### Category 1: Beginners

Score

Score

5

5.5

6.5

7

7.5

8.5

9

9.5

10





#### **Category 2: Advanced**

dges' Scoring Statistic

5.5

6

6.5

7.5

8

8.5

9

9.5

10

5

5.5

6.5

7

7.5

8

8.5

9

9.5

10

Score

Score







#### Category 3: Masters





Frequency

0

0

0

1

3

10

11

3

0

0

0

Score

5

5.5

6

6.5

7

7.5

8

8.5

9

9.5

10





- Time for the Show!
- Ladies and Gentlemen:
- The Creative/Altered Reality Competition Images!