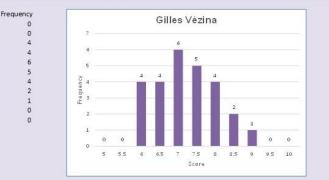

#### **Category 2: Advanced**

dges' Scoring Statistic

5.5

6

6.5

7.5

8

8.5

9

9.5

10

5

5.5

6.5

7

7.5

8

8.5

9

9.5

10

Score

Score