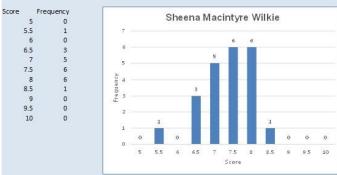

|           |             |           |             |             |             |  |  |  |
| Category 3: Masters       | 28                                | 14        | 50.0%       | 7         | 25.0%       | 1           | 3.6%        |  |  |  |
|                           |                                   |           |             |           |             |             |             |  |  |  |
| Totals for all categories | 76                                | 22        | 28.9%       | 10        | 13.2%       | 1           | 1.3%        |  |  |  |
|                           |                                   |           |             |           |             |             |             |  |  |  |

#### Category 1: Beginners

Score

Score

5

5.5

6.5

7

7.5

8.5

9

9.5

10





#### **Category 2: Advanced**

dges' Scoring Statistic

5.5

6

6.5

7.5

8

8.5

9

9.5

10

5

5.5

6.5

7

7.5

8

8.5

9

9.5

10

Score

Score







#### Category 3: Masters





Frequency

0

0

0

1

3

10

11

3

0

0

0

Score

5

5.5

6

6.5

7

7.5

8

8.5

9

9.5

10





- Time for the Show!
- Ladies and Gentlemen:
- The Creative/Altered Reality Competition Images!