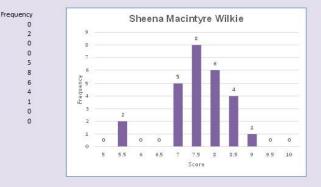

#### **Category 2: Advanced**

dges' Scoring Statistic

5.5

6

6.5

7.5

8

8.5

9

9.5

10

5

5.5

6.5

7

7.5

8

8.5

9

9.5

10

Score

Score