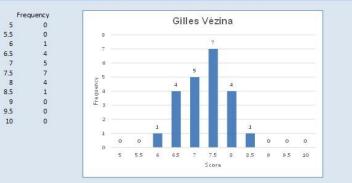

|           |             |           |             |             |             |  |  |  |
| Category 3: Masters       | 28                                | 14        | 50.0%       | 7         | 25.0%       | 1           | 3.6%        |  |  |  |
|                           |                                   |           |             |           |             |             |             |  |  |  |
| Totals for all categories | 76                                | 22        | 28.9%       | 10        | 13.2%       | 1           | 1.3%        |  |  |  |
|                           |                                   |           |             |           |             |             |             |  |  |  |

#### Category 1: Beginners

Score

Score

5

5.5

6.5

7

7.5

8.5

9

9.5

10





#### **Category 2: Advanced**

dges' Scoring Statistic

5.5

6

6.5

7.5

8

8.5

9

9.5

10

5

5.5

6.5

7

7.5

8

8.5

9

9.5

10

Score

Score







#### Category 3: Masters





Frequency

0

0

0

1

3

10

11

3

0

0

0

Score

5

5.5

6

6.5

7

7.5

8

8.5

9

9.5

10





- Time for the Show!
- Ladies and Gentlemen:
- The Creative/Altered Reality Competition Images!