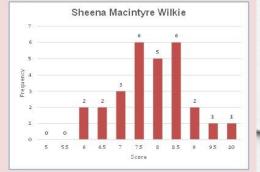

#### Category 3: Masters

Frequency

0

0

0

1

3

10

11

3

0

0

0

Score

5

5.5

6

6.5

7

7.5

8

8.5

9

9.5

10

- Time for the Show!
- Ladies and Gentlemen:
- The Creative/Altered Reality Competition Images!