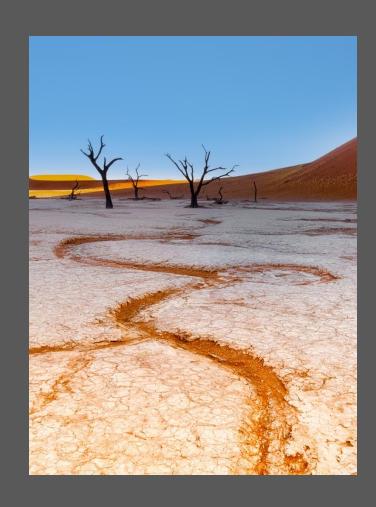

### SELECT ADVANCED MAKER'S COMMENTS

**RU – Ancient Camel Thrones – Dead Vlei**Pat Antliff

**HM – Entering Lemaire Channel Antarctica**Pat Antliff