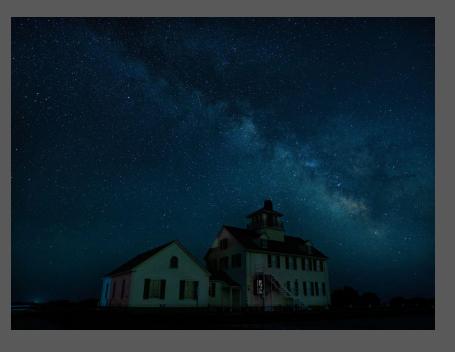

LET'S SEE THE IMAGES

## BEGINNERS DIVISION

### BEGINNERS AWARD WINNERS

- SIX AWARD WINNERS = 10.2% overall (minimum integer)
- Top four scoring levels and part of fifth scoring level
- Tie-breaker between six images (23.0 pts) to pick last HM
- 23.0 pts threshold to win an award

## ADVANCED DIVISION

### ADVANCED AWARD WINNERS

- NINE AWARD WINNERS = 9.5% overall (minimum integer)
- Top five scoring levels plus part of sixth scoring level
- Tie-breaker between two images (23.5 pts) to pick last HM
- 23.5 pts threshold to win an award

## MASTERS DIVISION

### MASTERS AWARD WINNERS

- EIGHT AWARD WINNERS = 13.1% overall
- Top three scoring levels only (minimum # of levels)
- 25.5 pts threshold to win an award

## BEST IN SHOW CANDIDATES

#### Cape Cod Coast Guard Station

Mike Afarian





Forest Finds

Carlier Morejon

# Gradient Glass Refraction Rob Jemmett



# SELECT COMMENTS BY BEGINNER AWARD WINNERS

- Mike Afarian
  - "Cape Cod Coast Guard Station" Top
- Raju Alexis
  - "Sunset at Parry Sound" RU
  - "Pier at Sunset" HM

## SELECT BEGINNERS MAKER'S COMMENTS



TOP - Cape Cod Coast Guard Station

Mike Afarian

### SELECT BEGINNERS MAKER'S COMMENTS





RU - Sunset at Parry Sound Raju Alexis

**HM - Pier at Sunset** Raju Alexis

# SELECT COMMENTS BY ADVANCED AWARD WINNERS

- Carlier Morejon
  - "Forest Finds" TOP
  - "Gates to Heaven" HM
- Pat Antliff
  - "Ancient Camel Thornes Dead Vlei" RU
  - "Entering Lemaire Channel Antarctica" HM

## SELECT ADVANCED MAKER'S COMMENTS



**TOP – Forest Finds**Carlier Morejon



**HM – Gates to Heaven**Carlier Morejon

### SELECT