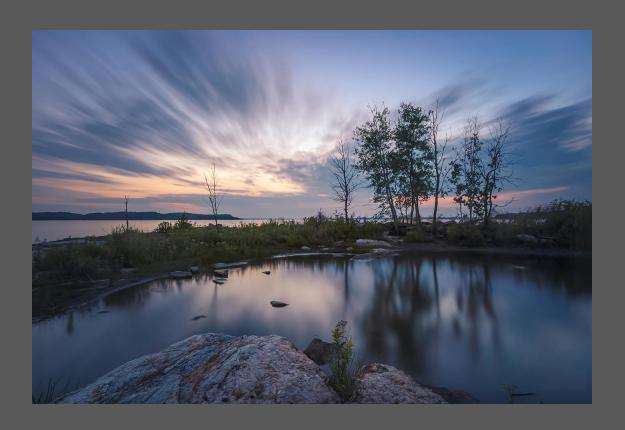

# SELECT COMMENTS BY BEGINNER AWARD WINNERS

- Mike Afarian
  - "Cape Cod Coast Guard Station" Top
- Raju Alexis
  - "Sunset at Parry Sound" RU
  - "Pier at Sunset" HM

## SELECT BEGINNERS MAKER'S COMMENTS

TOP - Cape Cod Coast Guard Station

Mike Afarian