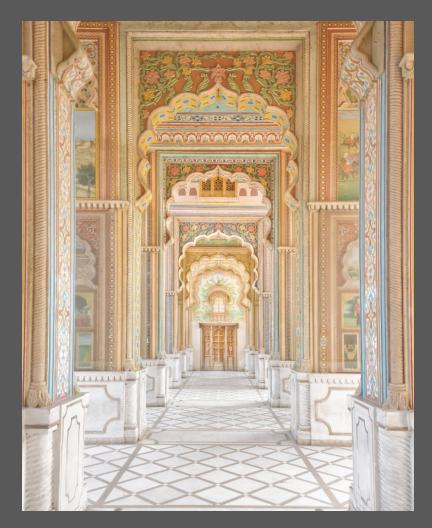

# SELECT COMMENTS BY ADVANCED AWARD WINNERS

- Carlier Morejon
  - "Forest Finds" TOP
  - "Gates to Heaven" HM
- Pat Antliff
  - "Ancient Camel Thornes Dead Vlei" RU
  - "Entering Lemaire Channel Antarctica" HM

### SELECT ADVANCED MAKER'S COMMENTS

**RU – Ancient Camel Thrones – Dead Vlei**Pat Antliff

**HM – Entering Lemaire Channel Antarctica**Pat Antliff