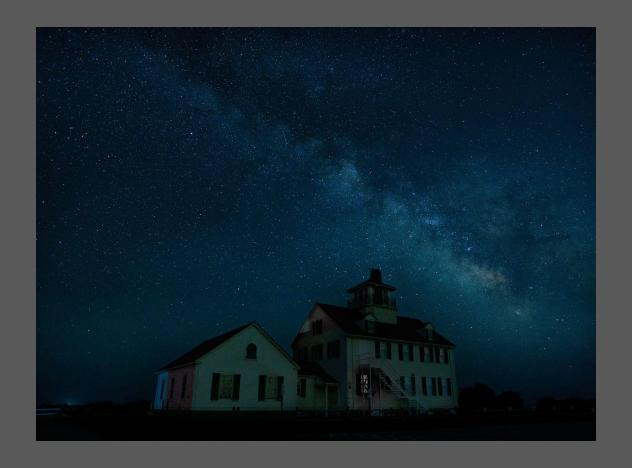

# SELECT COMMENTS BY BEGINNER AWARD WINNERS

- Mike Afarian
  - "Cape Cod Coast Guard Station" Top
- Raju Alexis
  - "Sunset at Parry Sound" RU
  - "Pier at Sunset" HM

## SELECT BEGINNERS MAKER'S COMMENTS

TOP - Cape Cod Coast Guard Station

Mike Afarian