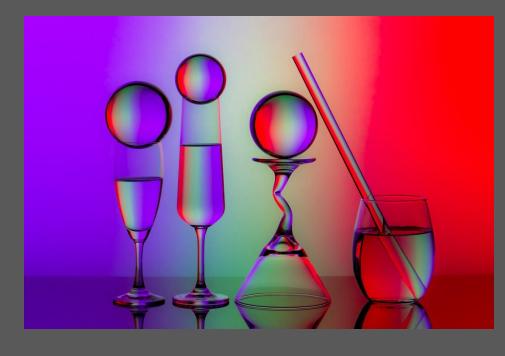

SIX AWARD WINNERS = 10.2% overall (minimum integer)
- Top four scoring levels and part of fifth scoring level
- Tie-breaker between six images (23.0 pts) to pick last HM
- 23.0 pts threshold to win an award

## ADVANCED DIVISION

### ADVANCED AWARD WINNERS

- NINE AWARD WINNERS = 9.5% overall (minimum integer)
- Top five scoring levels plus part of sixth scoring level
- Tie-breaker between two images (23.5 pts) to pick last HM
- 23.5 pts threshold to win an award

## MASTERS DIVISION

### MASTERS AWARD WINNERS

- EIGHT AWARD WINNERS = 13.1% overall
- Top three scoring levels only (minimum # of levels)
- 25.5 pts threshold to win an award

## BEST IN SHOW CANDIDATES

#### Cape Cod Coast Guard Station

Mike Afarian





Forest Finds

Carlier Morejon

# Gradient Glass Refraction Rob Jemmett



# SELECT COMMENTS BY BEGINNER AWARD WINNERS

- Mike Afarian
  - "Cape Cod Coast Guard Station" Top
- Raju Alexis
  - "Sunset at Parry Sound" RU
  - "Pier at Sunset" HM

## SELECT BEGINNERS MAKER'S COMMENTS



TOP - Cape Cod Coast Guard Station

Mike Afarian

### SELECT BEGINNERS MAKER'S COMMENTS





RU - Sunset at Parry Sound Raju Alexis

**HM - Pier at Sunset** Raju Alexis

# SELECT COMMENTS BY ADVANCED AWARD WINNERS

- Carlier Morejon
  - "Forest Finds" TOP
  - "Gates to Heaven" HM
- Pat Antliff
  - "Ancient Camel Thornes Dead Vlei" RU
  - "Entering Lemaire Channel Antarctica" HM

## SELECT ADVANCED MAKER'S COMMENTS



**TOP – Forest Finds**Carlier Morejon



**HM – Gates to Heaven**Carlier Morejon

### SELECT ADVANCED MAKER'S COMMENTS





**RU – Ancient Camel Thrones – Dead Vlei**Pa