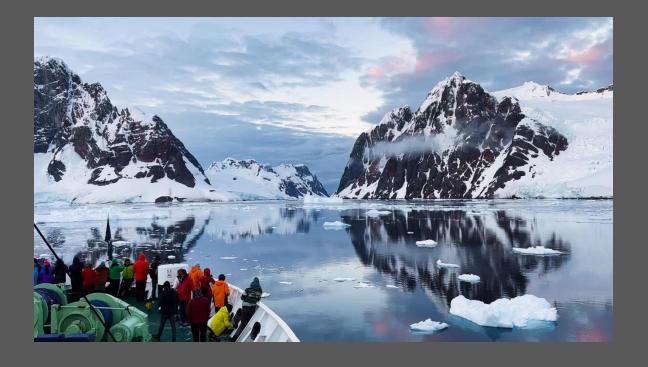

### SELECT ADVANCED MAKER'S COMMENTS

**RU – Ancient Camel Thrones – Dead Vlei**Pat Antliff

**HM – Entering Lemaire Channel Antarctica**Pat Antliff