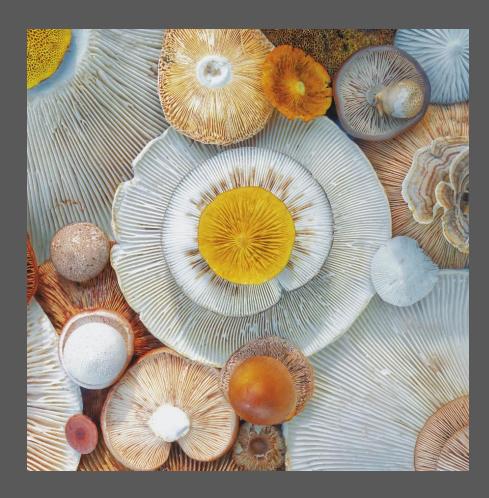

#### Cape Cod Coast Guard Station

Mike Afarian

Forest Finds

Carlier Morejon

# SELECT COMMENTS BY ADVANCED AWARD WINNERS

- Carlier Morejon
  - "Forest Finds" TOP
  - "Gates to Heaven" HM
- Pat Antliff
  - "Ancient Camel Thornes Dead Vlei" RU
  - "Entering Lemaire Channel Antarctica" HM

## SELECT ADVANCED MAKER'S COMMENTS

**TOP – Forest Finds**Carlier Morejon

**HM – Gates to Heaven**Carlier Morejon