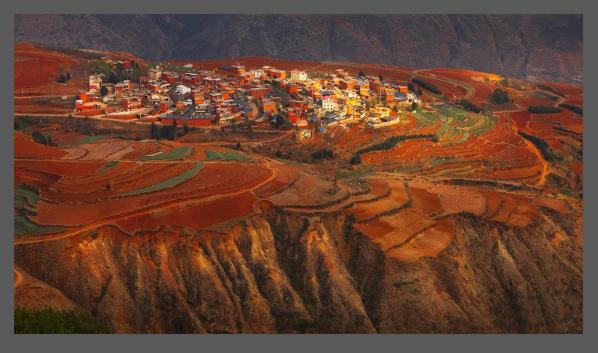

AWARD WINNERS = 10.1 % overall (minimum integer)
- Top three scoring levels only
- 25.5 pts threshold to win an award (1.0 higher than Beg'nrs)

## MASTERS DIVISION

#### MASTERS AWARD WINNERS

- EIGHT AWARD WINNERS = 13.3% overall
- Top four scoring levels
- 25.5 pts threshold to win an award (same as Advanced)

### BEST IN SHOW CANDIDATES







**Venice**Matt Frepp

**Queen Wendy** Li Ho

**Spiral** Andrew Wodzinski

# SELECT COMMENTS BY BEGINNER AWARD WINNERS

- Li Ho
  - "Queen Wendy" Top
- Barbara Kellam
  - "Hallway of Arches" RU



**TOP – Queen Wendy** Li Ho



**RU – Hallway of Arches**Barbara Kellam

# SELECT COMMENTS BY ADVANCED AWARD WINNERS

- Matt Frepp
  - "Venice" TOP
- Janna Cheng
  - "Sossusviei Namibia" RU
  - "Redland Kunming China" HM



**TOP – Venice**Matt Frepp





**RU – Sossusvlei Namibia** Janna Cheng

**HM - Redland Kunming China**Janna Cheng

# SELECT COMMENTS BY MASTERS AWARD WINNERS

- Andrew Wodzinski
  - "Spiral" Top
  - "Sunflower" HM
- James Cuthbert
  - "Miia" RU





**Top – Spiral** Andrew Wodzinski

**HM – Sunflower** Andrew Wodzinski



**RU – Miia** James Cuthbert