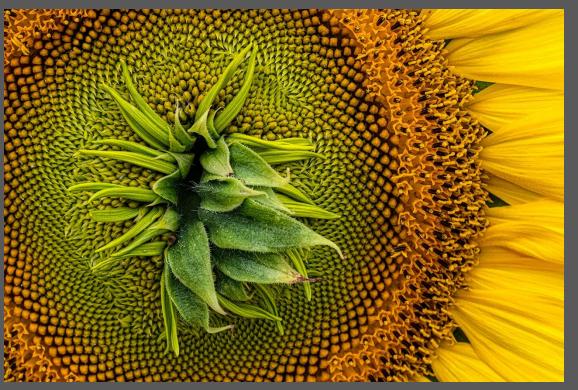

# SELECT COMMENTS BY MASTERS AWARD WINNERS

- Andrew Wodzinski
  - "Spiral" Top
  - "Sunflower" HM
- James Cuthbert
  - "Miia" RU

**Top – Spiral** Andrew Wodzinski

**HM – Sunflower** Andrew Wodzinski

**RU – Miia** James Cuthbert