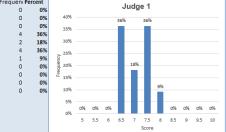

|                          |                       |                         |
|                      |                  |       |               |       |             |       |                           |                          |                       |                         |
|                      |                  |       |               |       |             |       |                           |                          |                       |                         |
|                      |                  |       |               |       |             | _     |                           |                          |                       | _                       |

### SCORING HISTOGRAMS

### Category 1: Beginner Score Frequent Percent Judge 1 5.5 0 0% 40% 30% 30%







#### Category 2: Advanced







#### Category 3: Masters







## LET'S GET ON WITH THE IMAGES

### BEGINNER

### **ADVANCED**

### **MASTERS**

### HONOURABLE MENTION

### RUNNER-UP

### **TOP**

# BEST IN SHOW

### COFFEE BREAK