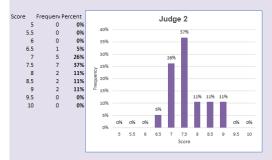

|                       |                         |
|                      |                  |       |               |       |             |       |                           |                          |                       |                         |
|                      |                  |       |               |       |             |       |                           |                          |                       |                         |
|                      |                  |       |               |       |             | _     |                           |                          |                       | _                       |

### SCORING HISTOGRAMS

### Category 1: Beginner Score Frequent Percent Judge 1 5.5 0 0% 40% 30% 30%







#### Category 2: Advanced







#### Category 3: Masters







## LET'S GET ON WITH THE IMAGES

### BEGINNER

### **ADVANCED**

### **MASTERS**

### HONOURABLE MENTION

### RUNNER-UP

### **TOP**

# BEST IN SHOW

### COFFEE BREAK