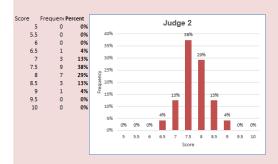

|
|                      |                  |       |               |       |             |       |                           |                          |                       |                         |
|                      |                  |       |               |       |             |       |                           |                          |                       |                         |
|                      |                  |       |               |       |             | _     |                           |                          |                       | _                       |

### SCORING HISTOGRAMS

### Category 1: Beginner Score Frequent Percent Judge 1 5.5 0 0% 40% 30% 30%







#### Category 2: Advanced







#### Category 3: Masters







## LET'S GET ON WITH THE IMAGES

### BEGINNER

### **ADVANCED**

### **MASTERS**

### HONOURABLE MENTION

### RUNNER-UP

### **TOP**

# BEST IN SHOW

### COFFEE BREAK