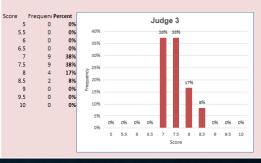

|
|                      |                  |       |               |       |             |       |                           |                          |                       |                         |
|                      |                  |       |               |       |             |       |                           |                          |                       |                         |
|                      |                  |       |               |       |             | _     |                           |                          |                       | _                       |

### SCORING HISTOGRAMS

### Category 1: Beginner Score Frequent Percent Judge 1 5.5 0 0% 40% 30% 30%







#### Category 2: Advanced







#### Category 3: Masters







## LET'S GET ON WITH THE IMAGES

### BEGINNER

### **ADVANCED**

### **MASTERS**

### HONOURABLE MENTION

### RUNNER-UP

### **TOP**

# BEST IN SHOW

### COFFEE BREAK