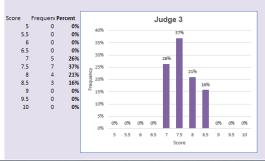

|                         |
|                      |                  |       |               |       |             |       |                           |                          |                       |                         |
|                      |                  |       |               |       |             |       |                           |                          |                       |                         |
|                      |                  |       |               |       |             | _     |                           |                          |                       | _                       |

### SCORING HISTOGRAMS

### Category 1: Beginner Score Frequent Percent Judge 1 5.5 0 0% 40% 30% 30%







#### Category 2: Advanced







#### Category 3: Masters







## LET'S GET ON WITH THE IMAGES

### BEGINNER

### **ADVANCED**

### **MASTERS**

### HONOURABLE MENTION

### RUNNER-UP

### **TOP**

# BEST IN SHOW

### COFFEE BREAK