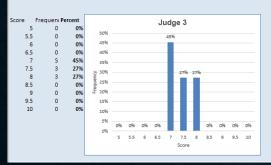

|                          |                       |                         |
|                      |                  |       |               |       |             |       |                           |                          |                       |                         |
|                      |                  |       |               |       |             |       |                           |                          |                       |                         |
|                      |                  |       |               |       |             | _     |                           |                          |                       | _                       |

### SCORING HISTOGRAMS

### Category 1: Beginner Score Frequent Percent Judge 1 5.5 0 0% 40% 30% 30%







#### Category 2: Advanced







#### Category 3: Masters







## LET'S GET ON WITH THE IMAGES

### BEGINNER

### **ADVANCED**

### **MASTERS**

### HONOURABLE MENTION

### RUNNER-UP

### **TOP**

# BEST IN SHOW

### COFFEE BREAK