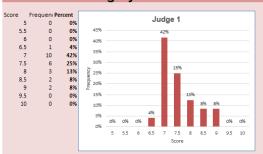

|
|                      |                  |       |               |       |             |       |                           |                          |                       |                         |
|                      |                  |       |               |       |             |       |                           |                          |                       |                         |
|                      |                  |       |               |       |             | _     |                           |                          |                       | _                       |

### SCORING HISTOGRAMS

### Category 1: Beginner Score Frequent Percent Judge 1 5.5 0 0% 40% 30% 30%







#### Category 2: Advanced







#### Category 3: Masters







## LET'S GET ON WITH THE IMAGES

### BEGINNER

### **ADVANCED**

### **MASTERS**

### HONOURABLE MENTION

### RUNNER-UP

### **TOP**

# BEST IN SHOW

### COFFEE BREAK