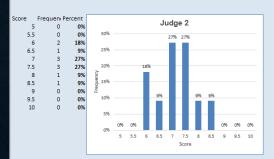

|                          |                       |                         |
|                      |                  |       |               |       |             |       |                           |                          |                       |                         |
|                      |                  |       |               |       |             |       |                           |                          |                       |                         |
|                      |                  |       |               |       |             | _     |                           |                          |                       | _                       |

### SCORING HISTOGRAMS

### Category 1: Beginner Score Frequent Percent Judge 1 5.5 0 0% 40% 30% 30%







#### Category 2: Advanced







#### Category 3: Masters







## LET'S GET ON WITH THE IMAGES

### BEGINNER

### **ADVANCED**

### **MASTERS**

### HONOURABLE MENTION

### RUNNER-UP

### **TOP**

# BEST IN SHOW

### COFFEE BREAK