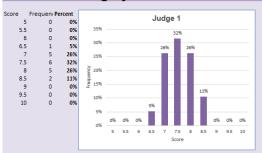

### SCORING HISTOGRAMS

### Category 1: Beginner Score Frequent Percent Judge 1 5.5 0 0% 40% 30% 30%